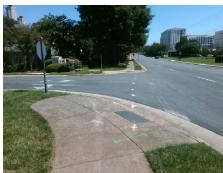

## **Access Compliance Report Public Rights-of-Way** (Curb Ramps)

Intersection ID: 20419 Main Street: PARK\_SOUTH\_DR Cross Street: ROYAL\_CREST\_DR Location: SW ADA ID: 28A0B91EF793 Ramp Type: PerpDiag Initial Pass/Fail: Fail **Overall Compliance: No** Severity Score: 13.75

**Codes/Mitigation Info/Possible Solution** 

Street 1 Name Stop Condition-Street 2 Street 2 Name Stop Condition-Street 1

PARK SOUTH DR None **ROYAL CREST DR** StopSign

Possible Solutions: Remove & Replace Curb Ramp With Two New Directional Ramps or Equivalent. Surveyor Notes: N/A PROW/ADA: R304.2.2, R304.5.3

Total Cost: 3200.00

| Field Measurements/Component Compliance |                        |                       |       |                        |        |                       |       |
|-----------------------------------------|------------------------|-----------------------|-------|------------------------|--------|-----------------------|-------|
|                                         | Compliance Description |                       | Data  | Compliance Description |        | Data                  |       |
|                                         | N/A                    | Ramp Length (in)      | 48.0  | No                     | Ramp   | Slope (%)             | 9.1   |
|                                         | Yes                    | Ramp Width (in)       | 63.0  | No                     | Ramp   | XSlope (%)            | 3.1   |
|                                         | N/A                    | Flare Type LT         | N/A   | N/A                    | Flare  | Type RT               | N/A   |
|                                         | N/A                    | Flare Slope LT (%)    | N/A   | N/A                    | Flare  | Slope RT (%)          | N/A   |
|                                         | N/A                    | Flare Traversable LT? | N/A   | N/A                    | Flare  | Traversable RT?       | N/A   |
|                                         | N/A                    | Landing Length (in)   | N/A   | N/A                    | DWS    | Provided?             | N/A   |
|                                         | N/A                    | Landing Width (in)    | N/A   | N/A                    | DWS    | Contrast?             | N/A   |
|                                         | N/A                    | Landing Slope (%)     | N/A   | N/A                    | DWS    | Length (in)           | N/A   |
|                                         | N/A                    | Landing X Slope (%)   | N/A   | N/A                    | DWS    | Full Width?           | N/A   |
|                                         | N/A                    | Landing Curb? (Y/N)   | N/A   | N/A                    | DWS    | Offset (in)           | N/A   |
|                                         | N/A                    | Shared Landing?       | N/A   |                        |        |                       |       |
|                                         | N/A                    | Gutter Ponding?       | N/A   | N/A                    | Gutte  | Slope (%)             | N/A   |
|                                         | N/A                    | Gutter Lip Ht (in)    | N/A   | N/A                    | Gutte  | X Slope (%)           | N/A   |
|                                         | N/A                    | Painted X Walk1?      | No    | N/A                    | Painte | ed X Walk2?           | No    |
|                                         |                        | X Walk 1 Direction    | To SE |                        | X Wal  | k 2 Direction         | To NE |
|                                         | N/A                    | X Walk 1 Width (in)   | N/A   | N/A                    | X Wal  | k 2 Width (in)        | N/A   |
|                                         |                        | X Walk 1 Slope (%)    | 3.8   |                        | X Wal  | k 2 Slope (%)         | 5.6   |
|                                         |                        | X Walk 1 X Slope (%)  | 4.0   |                        | X Wal  | k 2 X Slope (%)       | 1.0   |
|                                         | N/A                    | Ramp inside XWalk1?   | N/A   | N/A                    | Ramp   | inside XWalk2?        | N/A   |
|                                         |                        | Road Slope (%)        | 0.9   | N/A                    | Clear  | Space?                | N/A   |
|                                         |                        | Road X Slope (%)      | 3.5   | N/A                    | Clear  | Space to XWalk (in)   | N/A   |
|                                         | N/A                    | Any Obstructions?     | N/A   | N/A                    | Storm  | Grate/Utility Hazard? | N/A   |
|                                         |                        | Obstruction Type      |       |                        | Storm  | Grate/Utility Type    |       |
|                                         |                        |                       | N/A   |                        |        |                       | N/A   |
|                                         |                        |                       |       | Yes                    | Surfac | ce Condition? (G/P)   | Good  |
| in                                      | C.                     | and the same          |       |                        |        |                       |       |