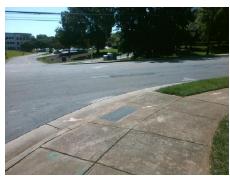

## **Access Compliance Report Public Rights-of-Way** (Curb Ramps)

Intersection ID: 20419 Main Street: PARK\_SOUTH\_DR Cross Street: ROYAL\_CREST\_DR Location: SW ADA ID: 28A0B91EF793 Ramp Type: PerpDiag Initial Pass/Fail: Fail **Overall Compliance: No** Severity Score: 13.75

**Codes/Mitigation Info/Possible Solution** 

Street 1 Name Stop Condition-Street 2 Street 2 Name Stop Condition-Street 1

PARK SOUTH DR None **ROYAL CREST DR** StopSign

Possible Solutions: Remove & Replace Curb Ramp With Two New Directional Ramps or Equivalent. Surveyor Notes: N/A PROW/ADA: R304.2.2, R304.5.3

Total Cost: 3200.00

| Field Measurements/Component Compliance |                        |                       |       |                        |        |                       |       |
|-----------------------------------------|------------------------|-----------------------|-------|------------------------|--------|-----------------------|-------|
|                                         | Compliance Description |                       | Data  | Compliance Description |        | Data                  |       |
|                                         | N/A                    | Ramp Length (in)      | 48.0  | No                     | Ramp   | Slope (%)             | 9.1   |
|                                         | Yes                    | Ramp Width (in)       | 63.0  | No                     | Ramp   | XSlope (%)            | 3.1   |
|                                         | N/A                    | Flare Type LT         | N/A   | N/A                    | Flare  | Type RT               | N/A   |
|                                         | N/A                    | Flare Slope LT (%)    | N/A   | N/A                    | Flare  | Slope RT (%)          | N/A   |
|                                         | N/A                    | Flare Traversable LT? | N/A   | N/A                    | Flare  | Traversable RT?       | N/A   |
|                                         | N/A                    | Landing Length (in)   | N/A   | N/A                    | DWS    | Provided?             | N/A   |
|                                         | N/A                    | Landing Width (in)    | N/A   | N/A                    | DWS    | Contrast?             | N/A   |
|                                         | N/A                    | Landing Slope (%)     | N/A   | N/A                    | DWS    | Length (in)           | N/A   |
|                                         | N/A                    | Landing X Slope (%)   | N/A   | N/A                    | DWS    | Full Width?           | N/A   |
|                                         | N/A                    | Landing Curb? (Y/N)   | N/A   | N/A                    | DWS    | Offset (in)           | N/A   |
|                                         | N/A                    | Shared Landing?       | N/A   |                        |        |                       |       |
|                                         | N/A                    | Gutter Ponding?       | N/A   | N/A                    | Gutte  | Slope (%)             | N/A   |
|                                         | N/A                    | Gutter Lip Ht (in)    | N/A   | N/A                    | Gutte  | X Slope (%)           | N/A   |
|                                         | N/A                    | Painted X Walk1?      | No    | N/A                    | Painte | ed X Walk2?           | No    |
|                                         |                        | X Walk 1 Direction    | To SE |                        | X Wal  | k 2 Direction         | To NE |
|                                         | N/A                    | X Walk 1 Width (in)   | N/A   | N/A                    | X Wal  | k 2 Width (in)        | N/A   |
|                                         |                        | X Walk 1 Slope (%)    | 3.8   |                        | X Wal  | k 2 Slope (%)         | 5.6   |
|                                         |                        | X Walk 1 X Slope (%)  | 4.0   |                        | X Wal  | k 2 X Slope (%)       | 1.0   |
|                                         | N/A                    | Ramp inside XWalk1?   | N/A   | N/A                    | Ramp   | inside XWalk2?        | N/A   |
|                                         |                        | Road Slope (%)        | 0.9   | N/A                    | Clear  | Space?                | N/A   |
|                                         |                        | Road X Slope (%)      | 3.5   | N/A                    | Clear  | Space to XWalk (in)   | N/A   |
|                                         | N/A                    | Any Obstructions?     | N/A   | N/A                    | Storm  | Grate/Utility Hazard? | N/A   |
|                                         |                        | Obstruction Type      |       |                        | Storm  | Grate/Utility Type    |       |
|                                         |                        |                       | N/A   |                        |        |                       | N/A   |
|                                         |                        |                       |       | Yes                    | Surfac | ce Condition? (G/P)   | Good  |
| in                                      | C.                     | and the same          |       |                        |        |                       |       |