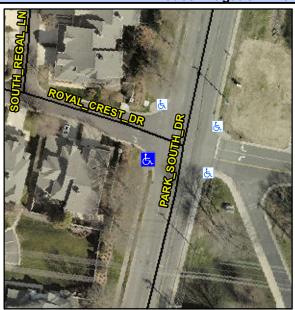

## **Access Compliance Report Public Rights-of-Way** (Curb Ramps)

Intersection ID: 20419 Main Street: PARK\_SOUTH\_DR Cross Street: ROYAL\_CREST\_DR Location: SW ADA ID: 28A0B91EF793 Ramp Type: PerpDiag Initial Pass/Fail: Fail **Overall Compliance: No** Severity Score: 13.75

**Codes/Mitigation Info/Possible Solution** 

Street 1 Name Stop Condition-Street 2 Street 2 Name Stop Condition-Street 1

PARK SOUTH DR None **ROYAL CREST DR** StopSign

Possible Solutions: Remove & Replace Curb Ramp With Two New Directional Ramps or Equivalent. Surveyor Notes: N/A PROW/ADA: R304.2.2, R304.5.3