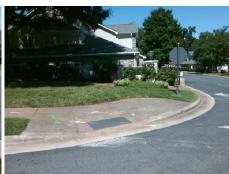

## **Access Compliance Report Public Rights-of-Way** (Curb Ramps)

Intersection ID: 20419 Main Street: PARK\_SOUTH\_DR Cross Street: ROYAL\_CREST\_DR Location: SW ADA ID: 28A0B91EF793 Ramp Type: PerpDiag Initial Pass/Fail: Fail **Overall Compliance: No** Severity Score: 13.75

**Codes/Mitigation Info/Possible Solution** 

Street 1 Name Stop Condition-Street 2 Street 2 Name Stop Condition-Street 1

PARK SOUTH DR None **ROYAL CREST DR** StopSign

Possible Solutions: Remove & Replace Curb Ramp With Two New Directional Ramps or Equivalent. Surveyor Notes: N/A PROW/ADA: R304.2.2, R304.5.3

Total Cost: 3200.00

| Field Measurements/Component Compliance |                        |                       |       |                        |        |                       |       |
|-----------------------------------------|------------------------|-----------------------|-------|------------------------|--------|-----------------------|-------|
|                                         | Compliance Description |                       | Data  | Compliance Description |        | Data                  |       |
|                                         | N/A                    | Ramp Length (in)      | 48.0  | No                     | Ramp   | Slope (%)             | 9.1   |
|                                         | Yes                    | Ramp Width (in)       | 63.0  | No                     | Ramp   | XSlope (%)            | 3.1   |
|                                         | N/A                    | Flare Type LT         | N/A   | N/A                    | Flare  | Type RT               | N/A   |
|                                         | N/A                    | Flare Slope LT (%)    | N/A   | N/A                    | Flare  | Slope RT (%)          | N/A   |
|                                         | N/A                    | Flare Traversable LT? | N/A   | N/A                    | Flare  | Traversable RT?       | N/A   |
|                                         | N/A                    | Landing Length (in)   | N/A   | N/A                    | DWS    | Provided?             | N/A   |
|                                         | N/A                    | Landing Width (in)    | N/A   | N/A                    | DWS    | Contrast?             | N/A   |
|                                         | N/A                    | Landing Slope (%)     | N/A   | N/A                    | DWS    | Length (in)           | N/A   |
|                                         | N/A                    | Landing X Slope (%)   | N/A   | N/A                    | DWS    | Full Width?           | N/A   |
|                                         | N/A                    | Landing Curb? (Y/N)   | N/A   | N/A                    | DWS    | Offset (in)           | N/A   |
|                                         | N/A                    | Shared Landing?       | N/A   |                        |        |                       |       |
|                                         | N/A                    | Gutter Ponding?       | N/A   | N/A                    | Gutte  | Slope (%)             | N/A   |
|                                         | N/A                    | Gutter Lip Ht (in)    | N/A   | N/A                    | Gutte  | X Slope (%)           | N/A   |
|                                         | N/A                    | Painted X Walk1?      | No    | N/A                    | Painte | ed X Walk2?           | No    |
|                                         |                        | X Walk 1 Direction    | To SE |                        | X Wal  | k 2 Direction         | To NE |
|                                         | N/A                    | X Walk 1 Width (in)   | N/A   | N/A                    | X Wal  | k 2 Width (in)        | N/A   |
|                                         |                        | X Walk 1 Slope (%)    | 3.8   |                        | X Wal  | k 2 Slope (%)         | 5.6   |
|                                         |                        | X Walk 1 X Slope (%)  | 4.0   |                        | X Wal  | k 2 X Slope (%)       | 1.0   |
|                                         | N/A                    | Ramp inside XWalk1?   | N/A   | N/A                    | Ramp   | inside XWalk2?        | N/A   |
|                                         |                        | Road Slope (%)        | 0.9   | N/A                    | Clear  | Space?                | N/A   |
|                                         |                        | Road X Slope (%)      | 3.5   | N/A                    | Clear  | Space to XWalk (in)   | N/A   |
|                                         | N/A                    | Any Obstructions?     | N/A   | N/A                    | Storm  | Grate/Utility Hazard? | N/A   |
|                                         |                        | Obstruction Type      |       |                        | Storm  | Grate/Utility Type    |       |
|                                         |                        |                       | N/A   |                        |        |                       | N/A   |
|                                         |                        |                       |       | Yes                    | Surfac | ce Condition? (G/P)   | Good  |
| in                                      | C.                     | and the same          |       |                        |        |                       |       |