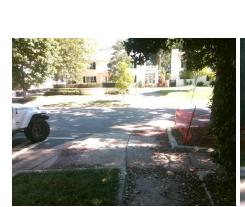

## Access Compliance Report Public Rights-of-Way (Curb Ramps)

Data

N/A

0.0

0.0

Intersection ID: 15870 Main Street: CHEROKEE\_RD Cross Street: HUNTLEY\_PL Location: SW

ADA ID: 28AE63E16C2D Ramp Type: Directional1 Initial Pass/Fail: Fail Overall Compliance: No Severity Score: 1.25

Data

86.0

55.0

4.4

3.7

Street 1 Name
CHEROKEE RD
Stop Condition-Street 1
StopSign
Street 2 Name
N/A
Stop Condition-Street 2
N/A

| Possible Solutions:           |
|-------------------------------|
| Remove & Replace Entire Ramp. |
| •                             |
|                               |
|                               |
|                               |
|                               |
| Surveyor Notes:               |
| N/A                           |
|                               |
|                               |
|                               |
| PROW/ADA:                     |
| R304.5.3                      |
|                               |
|                               |
|                               |
|                               |
|                               |
|                               |