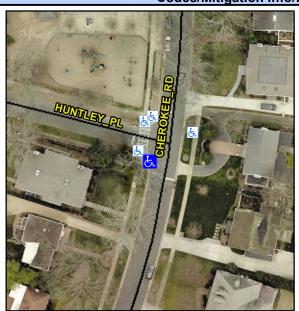

## Access Compliance Report Public Rights-of-Way (Curb Ramps)

Data

N/A

0.0

0.0

Intersection ID: 15870 Main Street: CHEROKEE\_RD Cross Street: HUNTLEY\_PL Location: SW

ADA ID: 28AE63E16C2D Ramp Type: Directional1 Initial Pass/Fail: Fail Overall Compliance: No Severity Score: 1.25

Data

86.0

55.0

4.4

3.7

Street 1 Name
CHEROKEE RD
Stop Condition-Street 1
StopSign
Street 2 Name
N/A
Stop Condition-Street 2
N/A

| Possible Solutions:           |
|-------------------------------|
| Remove & Replace Entire Ramp. |
| •                             |
|                               |
|                               |
|                               |
|                               |
| Surveyor Notes:               |
| N/A                           |
|                               |
|                               |
|                               |
| PROW/ADA:                     |
| R304.5.3                      |
|                               |
|                               |
|                               |
|                               |
|                               |
|                               |