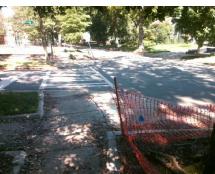

## Access Compliance Report Public Rights-of-Way (Curb Ramps)

Data

N/A

0.0

0.0

Intersection ID: 15870 Main Street: CHEROKEE\_RD Cross Street: HUNTLEY\_PL Location: SW

ADA ID: 28AE63E16C2D Ramp Type: Directional1 Initial Pass/Fail: Fail Overall Compliance: No Severity Score: 1.25

Data

86.0

55.0

4.4

3.7

Street 1 Name
CHEROKEE RD
Stop Condition-Street 1
StopSign
Street 2 Name
N/A
Stop Condition-Street 2
N/A

| Possible Solutions:           |
|-------------------------------|
| Remove & Replace Entire Ramp. |
| •                             |
|                               |
|                               |
|                               |
|                               |
| Surveyor Notes:               |
| N/A                           |
|                               |
|                               |
|                               |
| PROW/ADA:                     |
| R304.5.3                      |
|                               |
|                               |
|                               |
|                               |
|                               |
|                               |