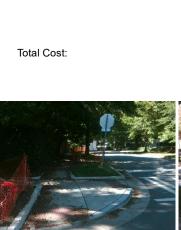

## Access Compliance Report Public Rights-of-Way (Curb Ramps)

Data

N/A

0.0

0.0

Intersection ID: 15870 Main Street: CHEROKEE\_RD Cross Street: HUNTLEY\_PL Location: SW

ADA ID: 28AE63E16C2D Ramp Type: Directional1 Initial Pass/Fail: Fail Overall Compliance: No Severity Score: 1.25

Data

86.0

55.0

4.4

3.7

Street 1 Name
CHEROKEE RD
Stop Condition-Street 1
StopSign
Street 2 Name
N/A
Stop Condition-Street 2
N/A

| Possible Solutions:           |
|-------------------------------|
| Remove & Replace Entire Ramp. |
| •                             |
|                               |
|                               |
|                               |
|                               |
| Surveyor Notes:               |
| N/A                           |
|                               |
|                               |
|                               |
| PROW/ADA:                     |
| R304.5.3                      |
|                               |
|                               |
|                               |
|                               |
|                               |
|                               |