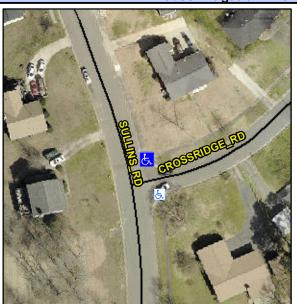

## Access Compliance Report Public Rights-of-Way (Curb Ramps)

Intersection ID: 8228Main Street: CROSSRIDGE\_RDCross Street: SULLINS\_RDLocation:NADA ID: 28B7CA15FC77Ramp Type: PerpInitial Pass/Fail: FailOverall Compliance: NoSeverity Score:10