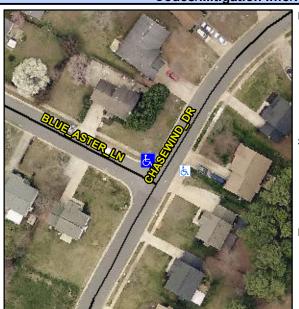

## Access Compliance Report Public Rights-of-Way (Curb Ramps)

Intersection ID: 4649 Main Street: BLUE\_ASTER\_LN Cross Street: CHASEWIND\_DR Location: N

ADA ID: 28B93D9B2B46 Ramp Type: Perp Initial Pass/Fail: Fail Overall Compliance: No Severity Score: 13.75