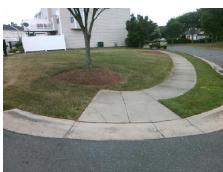

## Field Measurements/Component Compliance

Street 1 Name
N/A
Stop Condition-Street 2
None
Street 2 Name
BRISTLE TOE LN
Stop Condition-Street 1
None

Possible Solutions:

Remove & Replace Curb Ramp With Two New Directional Ramps or Equivalent.

Surveyor Notes:

N/A

PROW/ADA:

Not Found, R304.5.3

Total Cost: \$ 3200.00

| Compliance Description |                       | Data | Compliance Description |                             | Data |
|------------------------|-----------------------|------|------------------------|-----------------------------|------|
| N/A                    | Ramp Length (in)      | 50.0 | Yes                    | Ramp Slope (%)              | 6.4  |
| Yes                    | Ramp Width (in)       | 48.0 | No                     | Ramp XSlope (%)             | 5.2  |
| N/A                    | Flare Type LT         | N/A  | N/A                    | Flare Type RT               | N/A  |
| N/A                    | Flare Slope LT (%)    | N/A  | N/A                    | Flare Slope RT (%)          | N/A  |
| N/A                    | Flare Traversable LT? | N/A  | N/A                    | Flare Traversable RT?       | N/A  |
| N/A                    | Landing Length (in)   | N/A  | N/A                    | DWS Provided?               | N/A  |
| N/A                    | Landing Width (in)    | N/A  | N/A                    | DWS Contrast?               | N/A  |
| N/A                    | Landing Slope (%)     | N/A  | N/A                    | DWS Length (in)             | N/A  |
| N/A                    | Landing X Slope (%)   | N/A  | N/A                    | DWS Full Width?             | N/A  |
| N/A                    | Landing Curb? (Y/N)   | N/A  | N/A                    | DWS Offset (in)             | N/A  |
| N/A                    | Shared Landing?       | N/A  |                        |                             |      |
| N/A                    | Gutter Ponding?       | N/A  | N/A                    | Gutter Slope (%)            | N/A  |
| N/A                    | Gutter Lip Ht (in)    | N/A  | N/A                    | Gutter X Slope (%)          | N/A  |
| N/A                    | Painted X Walk1?      | No   | N/A                    | Painted X Walk2?            | No   |
|                        | X Walk 1 Direction    | То Е |                        | X Walk 2 Direction          | To N |
| N/A                    | X Walk 1 Width (in)   | N/A  | N/A                    | X Walk 2 Width (in)         | N/A  |
|                        | X Walk 1 Slope (%)    | 1.7  |                        | X Walk 2 Slope (%)          | 1.   |
|                        | X Walk 1 X Slope (%)  | 4.5  |                        | X Walk 2 X Slope (%)        | 0.3  |
| N/A                    | Ramp inside XWalk1?   | N/A  | N/A                    | Ramp inside XWalk2?         | N/A  |
|                        | Road Slope (%)        | 4.9  | N/A                    | Clear Space?                | N/A  |
|                        | Road X Slope (%)      | 3.3  | N/A                    | Clear Space to XWalk (in)   | N/A  |
| N/A                    | Any Obstructions?     | N/A  | N/A                    | Storm Grate/Utility Hazard? | N/A  |
|                        | Obstruction Type      |      | l                      | Storm Grate/Utility Type    |      |
|                        |                       | N/A  |                        |                             | N/A  |
|                        |                       |      | Yes                    | Surface Condition? (G/P)    | Good |