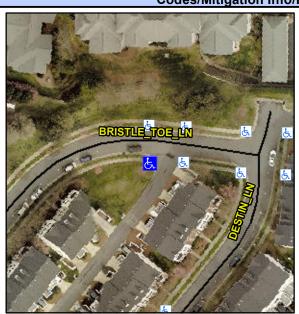

## Access Compliance Report Public Rights-of-Way (Curb Ramps)

Intersection ID: 10021826 Main Street: BRISTLE\_TOE\_LN Cross Street: N/A Location: SW

ADA ID: 28BB0223C46F Ramp Type: PerpDiag Initial Pass/Fail: Fail Overall Compliance: No Severity Score: 12.5