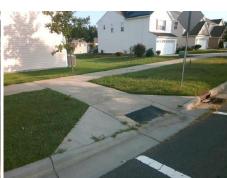

Total Cost:

1850.00

| Field Measurements/Component Compliance |                       |       |      |        |                         |      |  |  |
|-----------------------------------------|-----------------------|-------|------|--------|-------------------------|------|--|--|
| Comp                                    | liance Description    | Data  | Comp | liance | Description             | Data |  |  |
| N/A                                     | Ramp Length (in)      | 67.0  | No   | Ramp   | Slope (%)               | 12.0 |  |  |
| Yes                                     | Ramp Width (in)       | 71.0  | Yes  | Ramp   | XSlope (%)              | 0.5  |  |  |
| N/A                                     | Flare Type LT         | N/A   | N/A  | Flare  | Type RT                 | N/A  |  |  |
| N/A                                     | Flare Slope LT (%)    | N/A   | N/A  | Flare  | Slope RT (%)            | N/A  |  |  |
| N/A                                     | Flare Traversable LT? | N/A   | N/A  | Flare  | Traversable RT?         | N/A  |  |  |
| N/A                                     | Landing Length (in)   | N/A   | N/A  | DWS    | Provided?               | N/A  |  |  |
| N/A                                     | Landing Width (in)    | N/A   | N/A  | DWS    | Contrast?               | N/A  |  |  |
| N/A                                     | Landing Slope (%)     | N/A   | N/A  | DWS    | Length (in)             | N/A  |  |  |
| N/A                                     | Landing X Slope (%)   | N/A   | N/A  | DWS    | Full Width?             | N/A  |  |  |
| N/A                                     | Landing Curb? (Y/N)   | N/A   | N/A  | DWS    | Offset (in)             | N/A  |  |  |
| N/A                                     | Shared Landing?       | N/A   |      |        |                         |      |  |  |
| N/A                                     | Gutter Ponding?       | N/A   | N/A  | Gutte  | r Slope (%)             | N/A  |  |  |
| N/A                                     | Gutter Lip Ht (in)    | N/A   | N/A  | Gutte  | r X Slope (%)           | N/A  |  |  |
| N/A                                     | Painted X Walk1?      | Yes   | N/A  | Paint  | ed X Walk2?             | N/A  |  |  |
|                                         | X Walk 1 Direction    | To SE |      | X Wa   | lk 2 Direction          | N/A  |  |  |
| N/A                                     | X Walk 1 Width (in)   | 119.0 | N/A  | X Wa   | lk 2 Width (in)         | N/A  |  |  |
|                                         | X Walk 1 Slope (%)    | 5.8   |      | X Wa   | lk 2 Slope (%)          | N/A  |  |  |
|                                         | X Walk 1 X Slope (%)  | 0.7   |      | X Wa   | lk 2 X Slope (%)        | N/A  |  |  |
| N/A                                     | Ramp inside XWalk1?   | Yes   | N/A  | Ramp   | inside XWalk2?          | N/A  |  |  |
|                                         | Road Slope (%)        | N/A   | N/A  | Clear  | Space?                  | N/A  |  |  |
|                                         | Road X Slope (%)      | N/A   | N/A  | Clear  | Space to XWalk (in)     | N/A  |  |  |
| N/A                                     | Any Obstructions?     | N/A   | N/A  | Storm  | n Grate/Utility Hazard? | N/A  |  |  |
|                                         | Obstruction Type      |       |      | Storm  | n Grate/Utility Type    |      |  |  |
|                                         |                       | N/A   |      |        |                         | N/A  |  |  |
|                                         |                       |       |      |        |                         |      |  |  |

Yes

Surface Condition? (G/P)

Good