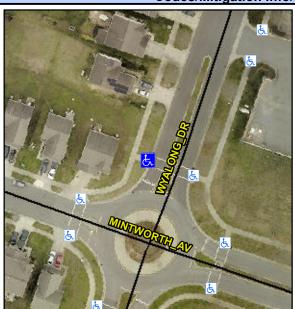

## **Access Compliance Report Public Rights-of-Way** (Curb Ramps)

Intersection ID: 47611 Main Street: WYALONG DR Cross Street: MINTWORTH\_AV Location: NE ADA ID: 28C27E1CC838 Ramp Type: Perp Initial Pass/Fail: Fail **Overall Compliance: No Severity Score:** 25

**Codes/Mitigation Info/Possible Solution** 

**WYALONG DR** Street 1 Name YieldSign Stop Condition-Street 2 Street 2 Name N/A Stop Condition-Street 1 N/A

| OSSIDIE SCIULIOII             |     |
|-------------------------------|-----|
| Possible Solutions:           | Col |
| Remove & Replace Entire Ramp. | N/A |
| ·                             | Yes |
|                               | N/A |
|                               | N/A |
|                               | N/A |
|                               | N/A |
| Surveyor Notes:               | N/A |
| N/A                           | N/A |
|                               | N/A |
|                               | N/A |
|                               | N/A |
| PROW/ADA:                     | N/A |
| Not Found, R304.2.2           | N/A |
|                               | N/A |
|                               | N/A |
|                               | N/A |
|                               |     |