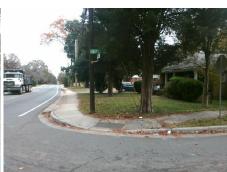

## **Access Compliance Report Public Rights-of-Way** (Curb Ramps)

Intersection ID: 8424 Main Street: HAINES ST **Cross Street: LASALLE ST** Location: SW ADA ID: 28C714DC5207 Ramp Type: PerpDiag Initial Pass/Fail: Fail **Overall Compliance: No** Severity Score: 21.25

## Field Measurements/Component Compliance

LASALLE ST Street 1 Name Stop Condition-Street 2 None Street 2 Name **HAINES ST** Stop Condition-Street 1 StopSign

Possible Solutions: Remove & Replace Curb Ramp With **Two New Directional Ramps or** Equivalent. Surveyor Notes: N/A PROW/ADA: Not Found, R304.5.1, R304.2.2