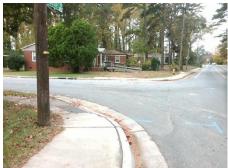

## **Access Compliance Report Public Rights-of-Way** (Curb Ramps)

Intersection ID: 8424 Main Street: HAINES ST **Cross Street: LASALLE ST** Location: SW ADA ID: 28C714DC5207 Ramp Type: PerpDiag Initial Pass/Fail: Fail **Overall Compliance: No** Severity Score: 21.25

## Field Measurements/Component Compliance

LASALLE ST Street 1 Name Stop Condition-Street 2 None Street 2 Name **HAINES ST** Stop Condition-Street 1 StopSign

Possible Solutions: Remove & Replace Curb Ramp With **Two New Directional Ramps or** Equivalent. Surveyor Notes: N/A PROW/ADA: Not Found, R304.5.1, R304.2.2