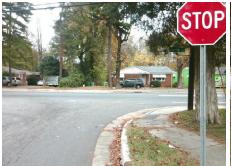

## **Access Compliance Report Public Rights-of-Way** (Curb Ramps)

Intersection ID: 8424 Main Street: HAINES ST **Cross Street: LASALLE ST** Location: SW ADA ID: 28C714DC5207 Ramp Type: PerpDiag Initial Pass/Fail: Fail **Overall Compliance: No** Severity Score: 21.25

## Field Measurements/Component Compliance

LASALLE ST Street 1 Name Stop Condition-Street 2 None Street 2 Name **HAINES ST** Stop Condition-Street 1 StopSign

Possible Solutions: Remove & Replace Curb Ramp With **Two New Directional Ramps or** Equivalent. Surveyor Notes: N/A PROW/ADA: Not Found, R304.5.1, R304.2.2