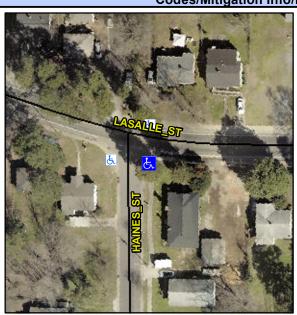

## **Access Compliance Report Public Rights-of-Way** (Curb Ramps)

Intersection ID: 8424 Main Street: HAINES ST **Cross Street: LASALLE ST** Location: SW ADA ID: 28C714DC5207 Ramp Type: PerpDiag Initial Pass/Fail: Fail **Overall Compliance: No** Severity Score: 21.25

## Field Measurements/Component Compliance

LASALLE ST Street 1 Name Stop Condition-Street 2 None Street 2 Name **HAINES ST** Stop Condition-Street 1 StopSign

Possible Solutions: Remove & Replace Curb Ramp With **Two New Directional Ramps or** Equivalent. Surveyor Notes: N/A PROW/ADA: Not Found, R304.5.1, R304.2.2