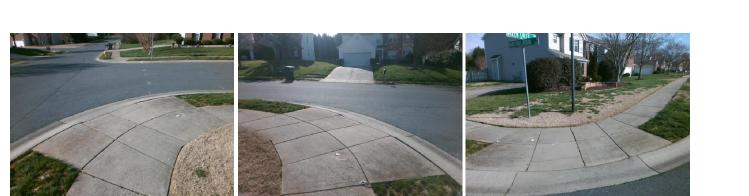

## Access Compliance Report Public Rights-of-Way (Curb Ramps)

| Intersection ID: 30558 Mai              | Main Street: GREENCREEK_DR                  |        | reet:                                         | WANDERING_BROOM       | Location: | Ν   |                             |       |  |
|-----------------------------------------|---------------------------------------------|--------|-----------------------------------------------|-----------------------|-----------|-----|-----------------------------|-------|--|
| ADA ID: 28C95A385DCC Ran                | Ramp Type: PerpDiag                         |        | Initial Pass/Fail: Fail Overall Compliance: N |                       |           |     | Severity Score:             | 12.5  |  |
| Codes/Mitigation Info/Possible Solution |                                             |        | Field Measurements/Component Compliance       |                       |           |     |                             |       |  |
|                                         | Possible Solutions:                         |        |                                               |                       |           |     | Compliance Description Data |       |  |
|                                         | Remove & Replace Curb Ramp V                | Vith   | N/A                                           | Ramp Length (in)      | 47.5      | Yes | Ramp Slope (%)              | 5.3   |  |
|                                         | Two New Directional Ramps or<br>Equivalent. |        | Yes                                           | Ramp Width (in)       | 48.0      | No  | Ramp XSlope (%)             | 5.6   |  |
|                                         |                                             | I      | N/A                                           | Flare Type LT         | N/A       | N/A | Flare Type RT               | N/A   |  |
|                                         |                                             |        | N/A                                           | Flare Slope LT (%)    | N/A       | N/A | Flare Slope RT (%)          | N/A   |  |
|                                         |                                             |        | N/A                                           | Flare Traversable LT? | N/A       | N/A | Flare Traversable RT?       | N/A   |  |
|                                         |                                             |        | N/A                                           | Landing Length (in)   | N/A       | N/A | DWS Provided?               | N/A   |  |
|                                         | Surveyor Notes:                             |        | N/A                                           | Landing Width (in)    | N/A       | N/A | DWS Contrast?               | N/A   |  |
|                                         | N/A                                         |        | N/A                                           | Landing Slope (%)     | N/A       | N/A | DWS Length (in)             | N/A   |  |
|                                         |                                             |        | N/A                                           | Landing X Slope (%)   | N/A       | N/A | DWS Full Width?             | N/A   |  |
| PROW/ADA:                               |                                             |        | N/A                                           | Landing Curb? (Y/N)   | N/A       | N/A | DWS Offset (in)             | N/A   |  |
|                                         |                                             |        | N/A                                           | Shared Landing?       | N/A       |     |                             |       |  |
|                                         |                                             |        | N/A                                           | Gutter Ponding?       | N/A       | N/A | Gutter Slope (%)            | N/A   |  |
|                                         | R304.5.3                                    | 1      | N/A                                           | Gutter Lip Ht (in)    | N/A       | N/A | Gutter X Slope (%)          | N/A   |  |
| 6 <u>6</u>                              |                                             |        | N/A                                           | Painted X Walk1?      | No        | N/A | Painted X Walk2?            | No    |  |
|                                         |                                             |        |                                               | X Walk 1 Direction    | To SW     |     | X Walk 2 Direction          | To SE |  |
| h h                                     |                                             |        | N/A                                           | X Walk 1 Width (in)   | N/A       | N/A | X Walk 2 Width (in)         | N/A   |  |
| Street 1 Name WANDERING BROOK DR        |                                             |        |                                               | X Walk 1 Slope (%)    | 2.8       |     | X Walk 2 Slope (%)          | 2.3   |  |
| Stop Condition-Street 2 Stop            | Sign                                        |        |                                               | X Walk 1 X Slope (%)  | 3.4       |     | X Walk 2 X Slope (%)        | 4.5   |  |
| Street 2 Name GREENCREEK                | DR                                          |        | N/A                                           | Ramp inside XWalk1?   | N/A       | N/A | Ramp inside XWalk2?         | N/A   |  |
| Stop Condition-Street 1                 | one                                         |        |                                               | Road Slope (%)        | 6.1       | N/A | Clear Space?                | N/A   |  |
|                                         |                                             |        |                                               | Road X Slope (%)      | 3.1       | N/A | Clear Space to XWalk (in)   | N/A   |  |
|                                         |                                             |        | N/A                                           | Any Obstructions?     | N/A       | N/A | Storm Grate/Utility Hazard? | N/A   |  |
|                                         | Total Cost: \$ 3                            | 200.00 |                                               | Obstruction Type      |           |     | Storm Grate/Utility Type    |       |  |
|                                         |                                             |        |                                               |                       | N/A       |     |                             | N/A   |  |