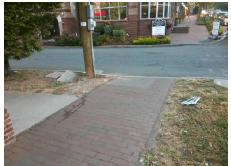

## Field Measurements/Component Compliance

Street 1 Name

HEARN PL
Stop Condition-Street 1

StopSign
Street 2 Name

N/A
Stop Condition-Street 2

N/A

Possible Solutions:

Remove & Replace Entire Ramp.

Surveyor Notes:

N/A

PROW/ADA:

R304.2.2

Compliance Description Data Compliance Description Data N/A N/A Ramp Length (in) 34.0 Grade Break? N/A 48.0 N/A Yes Ramp Width (in) Grade Break Slope (%) 0.0 N/A No Ramp Slope (%) 10.9 Grade Break XSlope (%) 0.0 Ramp XSlope (%) 1.5 Yes N/A Flare Type LT N/A N/A Flare Type RT N/A N/A Flare Slope LT (%) N/A N/A Flare Slope RT (%) 0.0 Flare Traversable LT? N/A N/A Flare Traversable RT? N/A 0.0 N/A **DWS Provided?** Landing Length (in) N/A Landing Width (in) 0.0 N/A **DWS Contrast?** N/A Landing Slope (%) 0.0 N/A DWS Length (in) N/A N/A DWS Full Width? Landing X Slope (%) 0.0 N/A Landing Curb? (Y/N) N/A N/A DWS Offset LT (in) N/A Shared Landing? N/A N/A DWS Offset RT (in) N/A **Gutter Ponding?** 0.0 N/A Gutter Slope (%) N/A Gutter Lip Ht (in) 0.0 N/A Gutter X Slope (%) N/A Painted X Walk1? No Road Slope (%) 5.8 To NE X Walk 1 Direction Road X Slope (%) 2.3 X Walk 1 Width (in) N/A Clear Space? N/A 5.8 N/A N/A X Walk 1 Slope (%) Clear Space to XWalk (in) X Walk 1 X Slope (%) 2.3 N/A Storm Grate/Utility Hazard? N/A Ramp inside XWalk1? N/A Storm Grate/Utility Type N/A Any Obstructions? N/A **Obstruction Type** Surface Condition? (G/P) Yes Good N/A N/A Curb Slope (%) 3.2