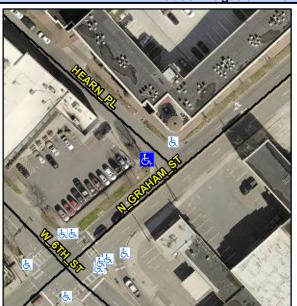

## Access Compliance Report Public Rights-of-Way (Curb Ramps)

Intersection ID: 11674Main Street: HEARN\_PLCross Street: N\_GRAHAM\_STLocation: WADA ID: 28CC57D9B0C8Ramp Type: Directional1Initial Pass/Fail: Fail Overall Compliance: No Severity Score: 12.5

## Field Measurements/Component Compliance

Street 1 Name

HEARN PL
Stop Condition-Street 1

StopSign
Street 2 Name

N/A
Stop Condition-Street 2

N/A

Possible Solutions:

Remove & Replace Entire Ramp.