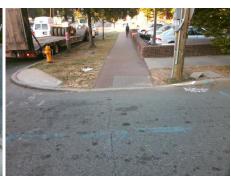

Surveyor Notes:

N/A

PROW/ADA:

R304.2.2

Compliance Description Data Compliance Description Data N/A N/A Ramp Length (in) 34.0 Grade Break? N/A 48.0 N/A Yes Ramp Width (in) Grade Break Slope (%) 0.0 N/A No Ramp Slope (%) 10.9 Grade Break XSlope (%) 0.0 Ramp XSlope (%) 1.5 Yes N/A Flare Type LT N/A N/A Flare Type RT N/A N/A Flare Slope LT (%) N/A N/A Flare Slope RT (%) 0.0 Flare Traversable LT? N/A N/A Flare Traversable RT? N/A 0.0 N/A **DWS Provided?** Landing Length (in) N/A Landing Width (in) 0.0 N/A **DWS Contrast?** N/A Landing Slope (%) 0.0 N/A DWS Length (in) N/A N/A DWS Full Width? Landing X Slope (%) 0.0 N/A Landing Curb? (Y/N) N/A N/A DWS Offset LT (in) N/A Shared Landing? N/A N/A DWS Offset RT (in) N/A **Gutter Ponding?** 0.0 N/A Gutter Slope (%) N/A Gutter Lip Ht (in) 0.0 N/A Gutter X Slope (%) N/A Painted X Walk1? No Road Slope (%) 5.8 To NE X Walk 1 Direction Road X Slope (%) 2.3 X Walk 1 Width (in) N/A Clear Space? N/A 5.8 N/A N/A X Walk 1 Slope (%) Clear Space to XWalk (in) X Walk 1 X Slope (%) 2.3 N/A Storm Grate/Utility Hazard? N/A Ramp inside XWalk1? N/A Storm Grate/Utility Type N/A Any Obstructions? N/A **Obstruction Type** Surface Condition? (G/P) Yes Good N/A N/A Curb Slope (%) 3.2