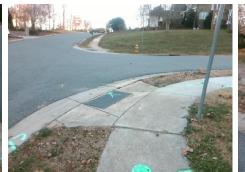

## Access Compliance Report Public Rights-of-Way (Curb Ramps)

| Intersection ID: 3804 Main Street: MT_ISLE_HARBOR_DR Cross Street: WRANGELL_LN Location: |                                         |          |                                         |                       |                 |     |                             | W    |
|------------------------------------------------------------------------------------------|-----------------------------------------|----------|-----------------------------------------|-----------------------|-----------------|-----|-----------------------------|------|
|                                                                                          |                                         |          |                                         |                       |                 |     |                             |      |
| ADA ID: 28CDA067B8B3 Ramp Ty                                                             | ID: 28CDA067B8B3 Ramp Type: BlendTrans1 |          |                                         | I: Fail Overall C     | Severity Score: | 25  |                             |      |
| Codes/Mitigation Info/Possible Solution                                                  |                                         |          | Field Measurements/Component Compliance |                       |                 |     |                             |      |
| LIT LET TAREAR                                                                           | Possible Solutions:                     | <u>C</u> | Compliance Description                  |                       | Data Compliance |     | nce Description             | Data |
|                                                                                          | Remove & Replace Curb Ramp              | /ith N/  | A                                       | Ramp Length (in)      | 47.0            | Yes | BlendTrans Slope (%)        | 3.2  |
|                                                                                          | Two New Directional Ramps or            | Ye       | s                                       | Ramp Width (in)       | 50.0            | No  | BlendTrans XSlope (%)       | 7.5  |
|                                                                                          | Equivalent.                             | N/       | A                                       | Flare Type LT         | N/A             | N/A | Flare Type RT               | N/A  |
|                                                                                          |                                         | N/       | A                                       | Flare Slope LT (%)    | N/A             | N/A | Flare Slope RT (%)          | N/A  |
|                                                                                          |                                         | N/       | Α                                       | Flare Traversable LT? | N/A             | N/A | Flare Traversable RT?       | N/A  |
|                                                                                          |                                         | N/       | A                                       | Landing Length (in)   | N/A             | N/A | DWS Provided?               | N/A  |
|                                                                                          | Surveyor Notes:                         | N/       | A                                       | Landing Width (in)    | N/A             | N/A | DWS Contrast?               | N/A  |
|                                                                                          | N/A                                     | N/       | A                                       | Landing Slope (%)     | N/A             | N/A | DWS Length (in)             | N/A  |
|                                                                                          |                                         | N/       | Α                                       | Landing X Slope (%)   | N/A             | N/A | DWS Full Width?             | N/A  |
|                                                                                          |                                         | N/       | Α                                       | Landing Curb? (Y/N)   | N/A             | N/A | DWS Offset (in)             | N/A  |
|                                                                                          |                                         | N/       | Α                                       | Shared Landing?       | N/A             |     |                             |      |
|                                                                                          | PROW/ADA:                               | N/       | Α                                       | Gutter Ponding?       | N/A             | N/A | Gutter Slope (%)            | N/A  |
|                                                                                          | Not Found, R304.5.3                     | N/       | Α                                       | Gutter Lip Ht (in)    | N/A             | N/A | Gutter X Slope (%)          | N/A  |
|                                                                                          | ,                                       | N/       | Α                                       | Painted X Walk1?      | No              | N/A | Painted X Walk2?            | N/A  |
|                                                                                          |                                         |          |                                         | X Walk 1 Direction    | To NE           |     | X Walk 2 Direction          | N/A  |
|                                                                                          |                                         |          |                                         | X Walk 1 Width (in)   | N/A             |     | X Walk 2 Width (in)         | N/A  |
| Street 1 Name WRANGELL LN                                                                |                                         |          |                                         | X Walk 1 Slope (%)    | 9.4             |     | X Walk 2 Slope (%)          | N/A  |
| Stop Condition-Street 1 StopSign                                                         |                                         |          |                                         | X Walk 1 X Slope (%)  | 3.1             |     | X Walk 2 X Slope (%)        | N/A  |
| Street 2 Name N/A                                                                        |                                         | N/       | A                                       | Ramp inside XWalk1?   | N/A             | N/A | Ramp inside XWalk2?         | N/A  |
| Stop Condition-Street 2 N/A                                                              |                                         |          |                                         | Road Slope (%)        | 3.1             |     | Clear Space?                | N/A  |
|                                                                                          |                                         |          |                                         | Road X Slope (%)      | 9.4             | N/A | Clear Space to XWalk (in)   | N/A  |
|                                                                                          |                                         | N/       | A                                       | Any Obstructions?     | N/A             | N/A | Storm Grate/Utility Hazard? | N/A  |
|                                                                                          | Total Cost: \$ 32                       | 00.00    |                                         | Obstruction Type      |                 |     | Storm Grate/Utility Type    |      |
|                                                                                          |                                         |          |                                         |                       | N/A             |     |                             | N/A  |