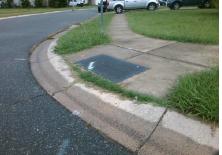

## Access Compliance Report Public Rights-of-Way (Curb Ramps)

| Intersection ID: 31549                  | Main Street: CROSS_ST |                               |         | Cross Street: RED_SHED_LN                      |                       |                             |                 | Location:                   | SE   |
|-----------------------------------------|-----------------------|-------------------------------|---------|------------------------------------------------|-----------------------|-----------------------------|-----------------|-----------------------------|------|
| ADA ID: 28D35A6055DC                    | Ramp Type: PerpDiag   |                               |         | Initial Pass/Fail: Fail Overall Compliance: No |                       |                             |                 | o Severity Score:           | 25   |
| Codes/Mitigation Info/Possible Solution |                       |                               |         | Field Measurements/Component Compliance        |                       |                             |                 |                             |      |
|                                         |                       | Possible Solutions:           |         | Compliance Description                         |                       | Data Compliance Description |                 | Data                        |      |
|                                         | Bull                  | Remove & Replace Curb Ram     | p With  | N/A                                            | Ramp Length (in)      | 48.0                        | No              | Ramp Slope (%)              | 9.2  |
|                                         |                       | Two New Directional Ramps of  | •       | Yes                                            | Ramp Width (in)       | 48.0                        | No              | Ramp XSlope (%)             | 5.6  |
|                                         |                       | Equivalent.                   |         | N/A                                            | Flare Type LT         | N/A                         | N/A             | Flare Type RT               | N/A  |
|                                         |                       |                               |         | N/A                                            | Flare Slope LT (%)    | N/A                         | N/A             | Flare Slope RT (%)          | N/A  |
| 100                                     |                       |                               |         | N/A                                            | Flare Traversable LT? | N/A                         | N/A             | Flare Traversable RT?       | N/A  |
| STED STED                               |                       |                               |         | N/A                                            | Landing Length (in)   | N/A                         | N/A             | DWS Provided?               | N/A  |
| A AN A BEERE                            |                       | Surveyor Notes:               |         | N/A                                            | Landing Width (in)    | N/A                         | N/A             | DWS Contrast?               | N/A  |
| Be and                                  |                       | N/A                           |         | N/A                                            | Landing Slope (%)     | N/A                         | N/A             | DWS Length (in)             | N/A  |
| 6 12                                    |                       |                               |         | N/A                                            | Landing X Slope (%)   | N/A                         | N/A             | DWS Full Width?             | N/A  |
|                                         |                       |                               | N/A     | Landing Curb? (Y/N)                            | N/A                   | N/A                         | DWS Offset (in) | N/A                         |      |
|                                         |                       |                               | N/A     | Shared Landing?                                | N/A                   |                             |                 |                             |      |
|                                         | til 5                 | PROW/ADA:                     |         | N/A                                            | Gutter Ponding?       | N/A                         | N/A             | Gutter Slope (%)            | N/A  |
|                                         |                       | Not Found, R304.2.2, R304.5.3 | 8       | N/A                                            | Gutter Lip Ht (in)    | N/A                         | N/A             | Gutter X Slope (%)          | N/A  |
|                                         |                       |                               |         | N/A                                            | Painted X Walk1?      | No                          | N/A             | Painted X Walk2?            | No   |
|                                         |                       |                               |         |                                                | X Walk 1 Direction    | To N                        |                 | X Walk 2 Direction          | To W |
|                                         |                       |                               |         | N/A                                            | X Walk 1 Width (in)   | N/A                         | N/A             | X Walk 2 Width (in)         | N/A  |
| Street 1 Name REI                       | D SHED LN             | -                             |         |                                                | X Walk 1 Slope (%)    | 1.1                         |                 | X Walk 2 Slope (%)          | 6.8  |
| Stop Condition-Street 2                 | StopSign              |                               |         |                                                | X Walk 1 X Slope (%)  | 3.6                         |                 | X Walk 2 X Slope (%)        | 0.7  |
| Street 2 Name                           | CROSS ST              |                               |         | N/A                                            | Ramp inside XWalk1?   | N/A                         | N/A             | Ramp inside XWalk2?         | N/A  |
| Stop Condition-Street 1                 | None                  |                               |         |                                                | Road Slope (%)        | 2.3                         | N/A             | Clear Space?                | N/A  |
|                                         |                       |                               |         |                                                | Road X Slope (%)      | 3.1                         | N/A             | Clear Space to XWalk (in)   | N/A  |
|                                         |                       |                               |         | N/A                                            | Any Obstructions?     | N/A                         | N/A             | Storm Grate/Utility Hazard? | N/A  |
|                                         |                       | Total Cost: \$                | 3200.00 |                                                | Obstruction Type      |                             |                 | Storm Grate/Utility Type    |      |
|                                         |                       |                               |         |                                                |                       | N/A                         |                 |                             | N/A  |