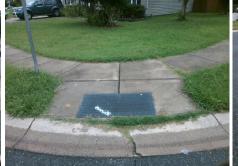

## Access Compliance Report Public Rights-of-Way (Curb Ramps)

| Intersection ID: 31549                  | Main Street: CROSS_ST |                               |         | Cross Street: RED_SHED_LN                      |                       |                             |                 | Location:                   | SE   |
|-----------------------------------------|-----------------------|-------------------------------|---------|------------------------------------------------|-----------------------|-----------------------------|-----------------|-----------------------------|------|
| ADA ID: 28D35A6055DC                    | Ramp Type: PerpDiag   |                               |         | Initial Pass/Fail: Fail Overall Compliance: No |                       |                             |                 | o Severity Score:           | 25   |
| Codes/Mitigation Info/Possible Solution |                       |                               |         | Field Measurements/Component Compliance        |                       |                             |                 |                             |      |
|                                         |                       | Possible Solutions:           |         | Compliance Description                         |                       | Data Compliance Description |                 | Data                        |      |
|                                         | Bull                  | Remove & Replace Curb Ram     | p With  | N/A                                            | Ramp Length (in)      | 48.0                        | No              | Ramp Slope (%)              | 9.2  |
|                                         |                       | Two New Directional Ramps of  | •       | Yes                                            | Ramp Width (in)       | 48.0                        | No              | Ramp XSlope (%)             | 5.6  |
|                                         |                       | Equivalent.                   |         | N/A                                            | Flare Type LT         | N/A                         | N/A             | Flare Type RT               | N/A  |
|                                         |                       |                               |         | N/A                                            | Flare Slope LT (%)    | N/A                         | N/A             | Flare Slope RT (%)          | N/A  |
| 100                                     |                       |                               |         | N/A                                            | Flare Traversable LT? | N/A                         | N/A             | Flare Traversable RT?       | N/A  |
| STED STED                               |                       |                               |         | N/A                                            | Landing Length (in)   | N/A                         | N/A             | DWS Provided?               | N/A  |
| A AN A BEERE                            |                       | Surveyor Notes:               |         | N/A                                            | Landing Width (in)    | N/A                         | N/A             | DWS Contrast?               | N/A  |
| Be and                                  |                       | N/A                           |         | N/A                                            | Landing Slope (%)     | N/A                         | N/A             | DWS Length (in)             | N/A  |
| 6 12                                    |                       |                               |         | N/A                                            | Landing X Slope (%)   | N/A                         | N/A             | DWS Full Width?             | N/A  |
|                                         |                       |                               | N/A     | Landing Curb? (Y/N)                            | N/A                   | N/A                         | DWS Offset (in) | N/A                         |      |
|                                         |                       |                               | N/A     | Shared Landing?                                | N/A                   |                             |                 |                             |      |
|                                         | til 5                 | PROW/ADA:                     |         | N/A                                            | Gutter Ponding?       | N/A                         | N/A             | Gutter Slope (%)            | N/A  |
|                                         |                       | Not Found, R304.2.2, R304.5.3 | 8       | N/A                                            | Gutter Lip Ht (in)    | N/A                         | N/A             | Gutter X Slope (%)          | N/A  |
|                                         |                       |                               |         | N/A                                            | Painted X Walk1?      | No                          | N/A             | Painted X Walk2?            | No   |
|                                         |                       |                               |         |                                                | X Walk 1 Direction    | To N                        |                 | X Walk 2 Direction          | To W |
|                                         |                       |                               |         | N/A                                            | X Walk 1 Width (in)   | N/A                         | N/A             | X Walk 2 Width (in)         | N/A  |
| Street 1 Name REI                       | D SHED LN             | -                             |         |                                                | X Walk 1 Slope (%)    | 1.1                         |                 | X Walk 2 Slope (%)          | 6.8  |
| Stop Condition-Street 2                 | StopSign              |                               |         |                                                | X Walk 1 X Slope (%)  | 3.6                         |                 | X Walk 2 X Slope (%)        | 0.7  |
| Street 2 Name                           | CROSS ST              |                               |         | N/A                                            | Ramp inside XWalk1?   | N/A                         | N/A             | Ramp inside XWalk2?         | N/A  |
| Stop Condition-Street 1                 | None                  |                               |         |                                                | Road Slope (%)        | 2.3                         | N/A             | Clear Space?                | N/A  |
|                                         |                       |                               |         |                                                | Road X Slope (%)      | 3.1                         | N/A             | Clear Space to XWalk (in)   | N/A  |
|                                         |                       |                               |         | N/A                                            | Any Obstructions?     | N/A                         | N/A             | Storm Grate/Utility Hazard? | N/A  |
|                                         |                       | Total Cost: \$                | 3200.00 |                                                | Obstruction Type      |                             |                 | Storm Grate/Utility Type    |      |
|                                         |                       |                               |         |                                                |                       | N/A                         |                 |                             | N/A  |