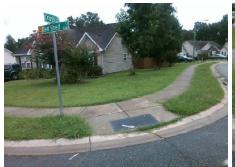

## Access Compliance Report Public Rights-of-Way (Curb Ramps)

| Intersection ID: 31549                  | Main Street: CROSS_ST |                               |         | Cross Street: RED_SHED_LN                      |                       |                             |                 | Location:                   | SE   |
|-----------------------------------------|-----------------------|-------------------------------|---------|------------------------------------------------|-----------------------|-----------------------------|-----------------|-----------------------------|------|
| ADA ID: 28D35A6055DC                    | Ramp Type: PerpDiag   |                               |         | Initial Pass/Fail: Fail Overall Compliance: No |                       |                             |                 | o Severity Score:           | 25   |
| Codes/Mitigation Info/Possible Solution |                       |                               |         | Field Measurements/Component Compliance        |                       |                             |                 |                             |      |
|                                         |                       | Possible Solutions:           |         | Compliance Description                         |                       | Data Compliance Description |                 | Data                        |      |
|                                         | Bull                  | Remove & Replace Curb Ram     | p With  | N/A                                            | Ramp Length (in)      | 48.0                        | No              | Ramp Slope (%)              | 9.2  |
|                                         |                       | Two New Directional Ramps of  | •       | Yes                                            | Ramp Width (in)       | 48.0                        | No              | Ramp XSlope (%)             | 5.6  |
|                                         |                       | Equivalent.                   |         | N/A                                            | Flare Type LT         | N/A                         | N/A             | Flare Type RT               | N/A  |
|                                         |                       |                               |         | N/A                                            | Flare Slope LT (%)    | N/A                         | N/A             | Flare Slope RT (%)          | N/A  |
| 100                                     |                       |                               |         | N/A                                            | Flare Traversable LT? | N/A                         | N/A             | Flare Traversable RT?       | N/A  |
| STED STED                               |                       |                               |         | N/A                                            | Landing Length (in)   | N/A                         | N/A             | DWS Provided?               | N/A  |
| A AN A BEERE                            |                       | Surveyor Notes:               |         | N/A                                            | Landing Width (in)    | N/A                         | N/A             | DWS Contrast?               | N/A  |
| Be and                                  |                       | N/A                           |         | N/A                                            | Landing Slope (%)     | N/A                         | N/A             | DWS Length (in)             | N/A  |
| 6 12                                    |                       |                               |         | N/A                                            | Landing X Slope (%)   | N/A                         | N/A             | DWS Full Width?             | N/A  |
|                                         |                       |                               | N/A     | Landing Curb? (Y/N)                            | N/A                   | N/A                         | DWS Offset (in) | N/A                         |      |
|                                         |                       |                               | N/A     | Shared Landing?                                | N/A                   |                             |                 |                             |      |
|                                         | til 5                 | PROW/ADA:                     |         | N/A                                            | Gutter Ponding?       | N/A                         | N/A             | Gutter Slope (%)            | N/A  |
|                                         |                       | Not Found, R304.2.2, R304.5.3 | 8       | N/A                                            | Gutter Lip Ht (in)    | N/A                         | N/A             | Gutter X Slope (%)          | N/A  |
|                                         |                       |                               |         | N/A                                            | Painted X Walk1?      | No                          | N/A             | Painted X Walk2?            | No   |
|                                         |                       |                               |         |                                                | X Walk 1 Direction    | To N                        |                 | X Walk 2 Direction          | To W |
|                                         |                       |                               |         | N/A                                            | X Walk 1 Width (in)   | N/A                         | N/A             | X Walk 2 Width (in)         | N/A  |
| Street 1 Name REI                       | D SHED LN             | -                             |         |                                                | X Walk 1 Slope (%)    | 1.1                         |                 | X Walk 2 Slope (%)          | 6.8  |
| Stop Condition-Street 2                 | StopSign              |                               |         |                                                | X Walk 1 X Slope (%)  | 3.6                         |                 | X Walk 2 X Slope (%)        | 0.7  |
| Street 2 Name                           | CROSS ST              |                               |         | N/A                                            | Ramp inside XWalk1?   | N/A                         | N/A             | Ramp inside XWalk2?         | N/A  |
| Stop Condition-Street 1                 | None                  |                               |         |                                                | Road Slope (%)        | 2.3                         | N/A             | Clear Space?                | N/A  |
|                                         |                       |                               |         |                                                | Road X Slope (%)      | 3.1                         | N/A             | Clear Space to XWalk (in)   | N/A  |
|                                         |                       |                               |         | N/A                                            | Any Obstructions?     | N/A                         | N/A             | Storm Grate/Utility Hazard? | N/A  |
|                                         |                       | Total Cost: \$                | 3200.00 |                                                | Obstruction Type      |                             |                 | Storm Grate/Utility Type    |      |
|                                         |                       |                               |         |                                                |                       | N/A                         |                 |                             | N/A  |