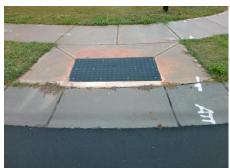

Total Cost: \$ 1850.00

| Field Measurements/Component Compliance |                       |      |      |                             |      |  |  |
|-----------------------------------------|-----------------------|------|------|-----------------------------|------|--|--|
| Comp                                    | liance Description    | Data | Comp | liance Description          | Data |  |  |
| N/A                                     | Ramp Length (in)      | 49.0 | No   | Ramp Slope (%)              | 8.5  |  |  |
| No                                      | Ramp Width (in)       | 47.5 | No   | Ramp XSlope (%)             | 4.7  |  |  |
| N/A                                     | Flare Type LT         | N/A  | N/A  | Flare Type RT               | N/A  |  |  |
| N/A                                     | Flare Slope LT (%)    | N/A  | N/A  | Flare Slope RT (%)          | N/A  |  |  |
| N/A                                     | Flare Traversable LT? | N/A  | N/A  | Flare Traversable RT?       | N/A  |  |  |
| N/A                                     | Landing Length (in)   | N/A  | N/A  | DWS Provided?               | N/A  |  |  |
| N/A                                     | Landing Width (in)    | N/A  | N/A  | DWS Contrast?               | N/A  |  |  |
| N/A                                     | Landing Slope (%)     | N/A  | N/A  | DWS Length (in)             | N/A  |  |  |
| N/A                                     | Landing X Slope (%)   | N/A  | N/A  | DWS Full Width?             | N/A  |  |  |
| N/A                                     | Landing Curb? (Y/N)   | N/A  | N/A  | DWS Offset (in)             | N/A  |  |  |
| N/A                                     | Shared Landing?       | N/A  |      |                             |      |  |  |
| N/A                                     | Gutter Ponding?       | N/A  | N/A  | Gutter Slope (%)            | N/A  |  |  |
| N/A                                     | Gutter Lip Ht (in)    | N/A  | N/A  | Gutter X Slope (%)          | N/A  |  |  |
| N/A                                     | Painted X Walk1?      | No   | N/A  | Painted X Walk2?            | N/A  |  |  |
|                                         | X Walk 1 Direction    | To W |      | X Walk 2 Direction          | N/A  |  |  |
| N/A                                     | X Walk 1 Width (in)   | N/A  | N/A  | X Walk 2 Width (in)         | N/A  |  |  |
|                                         | X Walk 1 Slope (%)    | 1.7  |      | X Walk 2 Slope (%)          | N/A  |  |  |
|                                         | X Walk 1 X Slope (%)  | 4.6  |      | X Walk 2 X Slope (%)        | N/A  |  |  |
| N/A                                     | Ramp inside XWalk1?   | N/A  | N/A  | Ramp inside XWalk2?         | N/A  |  |  |
|                                         | Road Slope (%)        | N/A  | N/A  | Clear Space?                | N/A  |  |  |
|                                         | Road X Slope (%)      | N/A  | N/A  | Clear Space to XWalk (in)   | N/A  |  |  |
| N/A                                     | Any Obstructions?     | N/A  | N/A  | Storm Grate/Utility Hazard? | N/A  |  |  |
|                                         | Obstruction Type      |      |      | Storm Grate/Utility Type    |      |  |  |
|                                         |                       | N/A  |      |                             | N/A  |  |  |
|                                         |                       |      | Yes  | Surface Condition? (G/P)    | Good |  |  |
| /mm                                     |                       |      |      |                             |      |  |  |