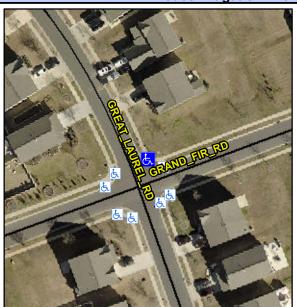

## Access Compliance Report Public Rights-of-Way (Curb Ramps)

Intersection ID: 50584Main Street: GREAT\_LAUREL\_RDCross Street: GRAND\_FIR\_RDLocation:NEADA ID: 28DF2BB636EDRamp Type: PerpInitial Pass/Fail: FailOverall Compliance: NoSeverity Score: 22.5

Codes/Mitigation Info/Possible Solution

Street 1 Name GREAT LAUREL RD
Stop Condition-Street 2 StopSign
Street 2 Name N/A
Stop Condition-Street 1 N/A

| Possible Solutions:            | 9 |
|--------------------------------|---|
| Remove & Replace Entire Ramp.  | ı |
|                                | ı |
|                                | ı |
|                                | ı |
|                                | ı |
|                                | ı |
| Surveyor Notes:                | ı |
| N/A                            | ı |
|                                | ı |
|                                | ı |
|                                | ı |
| PROW/ADA:                      | ı |
| Not Found, R304.5.1, R304.2.2, | 1 |
| R304.5.3                       | ı |
|                                | ı |
|                                |   |
|                                |   |