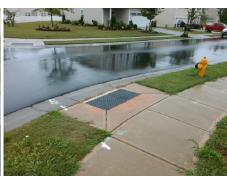

Total Cost: \$ 1850.00

| Field Measurements/Component Compliance |                       |      |      |                             |      |  |  |
|-----------------------------------------|-----------------------|------|------|-----------------------------|------|--|--|
| Comp                                    | liance Description    | Data | Comp | liance Description          | Data |  |  |
| N/A                                     | Ramp Length (in)      | 49.0 | No   | Ramp Slope (%)              | 8.5  |  |  |
| No                                      | Ramp Width (in)       | 47.5 | No   | Ramp XSlope (%)             | 4.7  |  |  |
| N/A                                     | Flare Type LT         | N/A  | N/A  | Flare Type RT               | N/A  |  |  |
| N/A                                     | Flare Slope LT (%)    | N/A  | N/A  | Flare Slope RT (%)          | N/A  |  |  |
| N/A                                     | Flare Traversable LT? | N/A  | N/A  | Flare Traversable RT?       | N/A  |  |  |
| N/A                                     | Landing Length (in)   | N/A  | N/A  | DWS Provided?               | N/A  |  |  |
| N/A                                     | Landing Width (in)    | N/A  | N/A  | DWS Contrast?               | N/A  |  |  |
| N/A                                     | Landing Slope (%)     | N/A  | N/A  | DWS Length (in)             | N/A  |  |  |
| N/A                                     | Landing X Slope (%)   | N/A  | N/A  | DWS Full Width?             | N/A  |  |  |
| N/A                                     | Landing Curb? (Y/N)   | N/A  | N/A  | DWS Offset (in)             | N/A  |  |  |
| N/A                                     | Shared Landing?       | N/A  |      |                             |      |  |  |
| N/A                                     | Gutter Ponding?       | N/A  | N/A  | Gutter Slope (%)            | N/A  |  |  |
| N/A                                     | Gutter Lip Ht (in)    | N/A  | N/A  | Gutter X Slope (%)          | N/A  |  |  |
| N/A                                     | Painted X Walk1?      | No   | N/A  | Painted X Walk2?            | N/A  |  |  |
|                                         | X Walk 1 Direction    | To W |      | X Walk 2 Direction          | N/A  |  |  |
| N/A                                     | X Walk 1 Width (in)   | N/A  | N/A  | X Walk 2 Width (in)         | N/A  |  |  |
|                                         | X Walk 1 Slope (%)    | 1.7  |      | X Walk 2 Slope (%)          | N/A  |  |  |
|                                         | X Walk 1 X Slope (%)  | 4.6  |      | X Walk 2 X Slope (%)        | N/A  |  |  |
| N/A                                     | Ramp inside XWalk1?   | N/A  | N/A  | Ramp inside XWalk2?         | N/A  |  |  |
|                                         | Road Slope (%)        | N/A  | N/A  | Clear Space?                | N/A  |  |  |
|                                         | Road X Slope (%)      | N/A  | N/A  | Clear Space to XWalk (in)   | N/A  |  |  |
| N/A                                     | Any Obstructions?     | N/A  | N/A  | Storm Grate/Utility Hazard? | N/A  |  |  |
|                                         | Obstruction Type      |      |      | Storm Grate/Utility Type    |      |  |  |
|                                         |                       | N/A  |      |                             | N/A  |  |  |
|                                         |                       |      | Yes  | Surface Condition? (G/P)    | Good |  |  |
| /mm                                     |                       |      |      |                             |      |  |  |