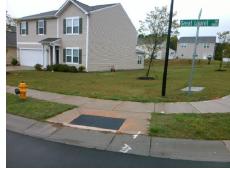

## Access Compliance Report Public Rights-of-Way (Curb Ramps)

Intersection ID: 50584Main Street: GREAT\_LAUREL\_RDCross Street: GRAND\_FIR\_RDLocation:NEADA ID: 28DF2BB636EDRamp Type: PerpInitial Pass/Fail: FailOverall Compliance: NoSeverity Score: 22.5

Codes/Mitigation Info/Possible Solution

Street 1 Name GREAT LAUREL RD
Stop Condition-Street 2 StopSign
Street 2 Name N/A
Stop Condition-Street 1 N/A

| Possible Solutions:            | 9 |
|--------------------------------|---|
| Remove & Replace Entire Ramp.  | ı |
|                                | ı |
|                                | ı |
|                                | ı |
|                                | ı |
|                                | ı |
| Surveyor Notes:                | ı |
| N/A                            | ı |
|                                | ı |
|                                | ı |
|                                | ı |
| PROW/ADA:                      | ı |
| Not Found, R304.5.1, R304.2.2, | 1 |
| R304.5.3                       | ı |
|                                | ı |
|                                |   |
|                                |   |

Total Cost: \$ 1850.00

| Field Measurements/Component Compliance |                       |      |      |                             |      |  |  |
|-----------------------------------------|-----------------------|------|------|-----------------------------|------|--|--|
| Comp                                    | liance Description    | Data | Comp | liance Description          | Data |  |  |
| N/A                                     | Ramp Length (in)      | 49.0 | No   | Ramp Slope (%)              | 8.5  |  |  |
| No                                      | Ramp Width (in)       | 47.5 | No   | Ramp XSlope (%)             | 4.7  |  |  |
| N/A                                     | Flare Type LT         | N/A  | N/A  | Flare Type RT               | N/A  |  |  |
| N/A                                     | Flare Slope LT (%)    | N/A  | N/A  | Flare Slope RT (%)          | N/A  |  |  |
| N/A                                     | Flare Traversable LT? | N/A  | N/A  | Flare Traversable RT?       | N/A  |  |  |
| N/A                                     | Landing Length (in)   | N/A  | N/A  | DWS Provided?               | N/A  |  |  |
| N/A                                     | Landing Width (in)    | N/A  | N/A  | DWS Contrast?               | N/A  |  |  |
| N/A                                     | Landing Slope (%)     | N/A  | N/A  | DWS Length (in)             | N/A  |  |  |
| N/A                                     | Landing X Slope (%)   | N/A  | N/A  | DWS Full Width?             | N/A  |  |  |
| N/A                                     | Landing Curb? (Y/N)   | N/A  | N/A  | DWS Offset (in)             | N/A  |  |  |
| N/A                                     | Shared Landing?       | N/A  |      |                             |      |  |  |
| N/A                                     | Gutter Ponding?       | N/A  | N/A  | Gutter Slope (%)            | N/A  |  |  |
| N/A                                     | Gutter Lip Ht (in)    | N/A  | N/A  | Gutter X Slope (%)          | N/A  |  |  |
| N/A                                     | Painted X Walk1?      | No   | N/A  | Painted X Walk2?            | N/A  |  |  |
|                                         | X Walk 1 Direction    | To W |      | X Walk 2 Direction          | N/A  |  |  |
| N/A                                     | X Walk 1 Width (in)   | N/A  | N/A  | X Walk 2 Width (in)         | N/A  |  |  |
|                                         | X Walk 1 Slope (%)    | 1.7  |      | X Walk 2 Slope (%)          | N/A  |  |  |
|                                         | X Walk 1 X Slope (%)  | 4.6  |      | X Walk 2 X Slope (%)        | N/A  |  |  |
| N/A                                     | Ramp inside XWalk1?   | N/A  | N/A  | Ramp inside XWalk2?         | N/A  |  |  |
|                                         | Road Slope (%)        | N/A  | N/A  | Clear Space?                | N/A  |  |  |
|                                         | Road X Slope (%)      | N/A  | N/A  | Clear Space to XWalk (in)   | N/A  |  |  |
| N/A                                     | Any Obstructions?     | N/A  | N/A  | Storm Grate/Utility Hazard? | N/A  |  |  |
|                                         | Obstruction Type      |      |      | Storm Grate/Utility Type    |      |  |  |
|                                         |                       | N/A  |      |                             | N/A  |  |  |
|                                         |                       |      | Yes  | Surface Condition? (G/P)    | Good |  |  |
| /mm                                     |                       |      |      |                             |      |  |  |