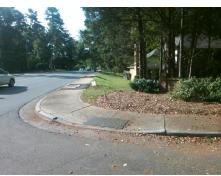

Remove & Replace Curb Ramp With
Two New Directional Ramps or
Equivalent.

Surveyor Notes:
N/A

PROW/ADA:
R304.2.2

Total Cost: \$ 3200.00

| Field Measurements/Component Compliance |                       |      |      |                             |      |
|-----------------------------------------|-----------------------|------|------|-----------------------------|------|
| Compliance Description                  |                       | Data | Comp | liance Description          | Data |
| N/A                                     | Ramp Length (in)      | 69.0 | No   | Ramp Slope (%)              | 9.2  |
| Yes                                     | Ramp Width (in)       | 48.0 | Yes  | Ramp XSlope (%)             | 0.2  |
| N/A                                     | Flare Type LT         | N/A  | N/A  | Flare Type RT               | N/A  |
| N/A                                     | Flare Slope LT (%)    | N/A  | N/A  | Flare Slope RT (%)          | N/A  |
| N/A                                     | Flare Traversable LT? | N/A  | N/A  | Flare Traversable RT?       | N/A  |
| N/A                                     | Landing Length (in)   | N/A  | N/A  | DWS Provided?               | N/A  |
| N/A                                     | Landing Width (in)    | N/A  | N/A  | DWS Contrast?               | N/A  |
| N/A                                     | Landing Slope (%)     | N/A  | N/A  | DWS Length (in)             | N/A  |
| N/A                                     | Landing X Slope (%)   | N/A  | N/A  | DWS Full Width?             | N/A  |
| N/A                                     | Landing Curb? (Y/N)   | N/A  | N/A  | DWS Offset (in)             | N/A  |
| N/A                                     | Shared Landing?       | N/A  |      |                             |      |
| N/A                                     | Gutter Ponding?       | Yes  | N/A  | Gutter Slope (%)            | N/A  |
| N/A                                     | Gutter Lip Ht (in)    | N/A  | N/A  | Gutter X Slope (%)          | N/A  |
| N/A                                     | Painted X Walk1?      | No   | N/A  | Painted X Walk2?            | No   |
|                                         | X Walk 1 Direction    | То Е |      | X Walk 2 Direction          | To N |
| N/A                                     | X Walk 1 Width (in)   | N/A  | N/A  | X Walk 2 Width (in)         | N/A  |
|                                         | X Walk 1 Slope (%)    | 0.7  |      | X Walk 2 Slope (%)          | 2.1  |
|                                         | X Walk 1 X Slope (%)  | 2.5  |      | X Walk 2 X Slope (%)        | 0.4  |
| N/A                                     | Ramp inside XWalk1?   | N/A  | N/A  | Ramp inside XWalk2?         | N/A  |
|                                         | Road Slope (%)        | 1.2  | N/A  | Clear Space?                | N/A  |
|                                         | Road X Slope (%)      | 3.8  | N/A  | Clear Space to XWalk (in)   | N/A  |
| N/A                                     | Any Obstructions?     | N/A  | N/A  | Storm Grate/Utility Hazard? | N/A  |
|                                         | Obstruction Type      |      |      | Storm Grate/Utility Type    |      |
|                                         |                       | N/A  |      |                             | N/A  |
|                                         |                       |      | Yes  | Surface Condition? (G/P)    | Good |