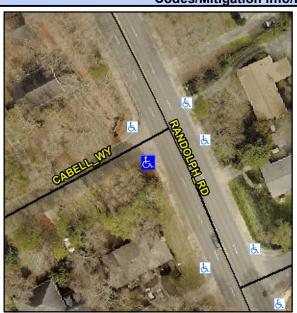

## Access Compliance Report Public Rights-of-Way (Curb Ramps)

Intersection ID: 18691 Main Street: CABELL\_WY Cross Street: RANDOLPH\_RD Location: SW

ADA ID: 28E17C588858 Ramp Type: PerpDiag Initial Pass/Fail: Fail Overall Compliance: No Severity Score: 12.5