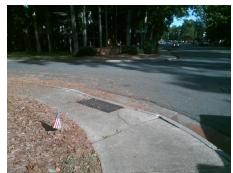

Remove & Replace Curb Ramp With
Two New Directional Ramps or
Equivalent.

Surveyor Notes:
N/A

PROW/ADA:
R304.2.2

Total Cost: \$ 3200.00

| Field Measurements/Component Compliance |                       |      |      |                             |      |
|-----------------------------------------|-----------------------|------|------|-----------------------------|------|
| Compliance Description                  |                       | Data | Comp | liance Description          | Data |
| N/A                                     | Ramp Length (in)      | 69.0 | No   | Ramp Slope (%)              | 9.2  |
| Yes                                     | Ramp Width (in)       | 48.0 | Yes  | Ramp XSlope (%)             | 0.2  |
| N/A                                     | Flare Type LT         | N/A  | N/A  | Flare Type RT               | N/A  |
| N/A                                     | Flare Slope LT (%)    | N/A  | N/A  | Flare Slope RT (%)          | N/A  |
| N/A                                     | Flare Traversable LT? | N/A  | N/A  | Flare Traversable RT?       | N/A  |
| N/A                                     | Landing Length (in)   | N/A  | N/A  | DWS Provided?               | N/A  |
| N/A                                     | Landing Width (in)    | N/A  | N/A  | DWS Contrast?               | N/A  |
| N/A                                     | Landing Slope (%)     | N/A  | N/A  | DWS Length (in)             | N/A  |
| N/A                                     | Landing X Slope (%)   | N/A  | N/A  | DWS Full Width?             | N/A  |
| N/A                                     | Landing Curb? (Y/N)   | N/A  | N/A  | DWS Offset (in)             | N/A  |
| N/A                                     | Shared Landing?       | N/A  |      |                             |      |
| N/A                                     | Gutter Ponding?       | Yes  | N/A  | Gutter Slope (%)            | N/A  |
| N/A                                     | Gutter Lip Ht (in)    | N/A  | N/A  | Gutter X Slope (%)          | N/A  |
| N/A                                     | Painted X Walk1?      | No   | N/A  | Painted X Walk2?            | No   |
|                                         | X Walk 1 Direction    | То Е |      | X Walk 2 Direction          | To N |
| N/A                                     | X Walk 1 Width (in)   | N/A  | N/A  | X Walk 2 Width (in)         | N/A  |
|                                         | X Walk 1 Slope (%)    | 0.7  |      | X Walk 2 Slope (%)          | 2.1  |
|                                         | X Walk 1 X Slope (%)  | 2.5  |      | X Walk 2 X Slope (%)        | 0.4  |
| N/A                                     | Ramp inside XWalk1?   | N/A  | N/A  | Ramp inside XWalk2?         | N/A  |
|                                         | Road Slope (%)        | 1.2  | N/A  | Clear Space?                | N/A  |
|                                         | Road X Slope (%)      | 3.8  | N/A  | Clear Space to XWalk (in)   | N/A  |
| N/A                                     | Any Obstructions?     | N/A  | N/A  | Storm Grate/Utility Hazard? | N/A  |
|                                         | Obstruction Type      |      |      | Storm Grate/Utility Type    |      |
|                                         |                       | N/A  |      |                             | N/A  |
|                                         |                       |      | Yes  | Surface Condition? (G/P)    | Good |