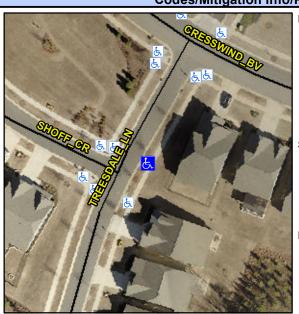

## **Access Compliance Report Public Rights-of-Way** (Curb Ramps)

Intersection ID: N/A Main Street: TREESDALE LN **Cross Street: SHOFF CIR** Location: ADA ID: 28E835A0E56F Ramp Type: Perp Initial Pass/Fail: Pass **Overall Compliance: No** Severity Score: 15.25

**Codes/Mitigation Info/Possible Solution** 

TREESDALE LN Street 1 Name Stop Condition-Street 2 None Street 2 Name N/A Stop Condition-Street 1 N/A Possible Solutions: Remove & Replace Entire Ramp. Grind Gutter Lip. Surveyor Notes: N/A PROW/ADA: R304.5.3, R305.2, R302.7.2