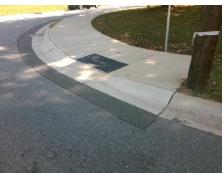

**Codes/Mitigation Info/Possible Solution** 

**TIPPERARY PL** Street 1 Name Stop Condition-Street 1 None Street 2 Name N/A Stop Condition-Street 2 N/A Possible Solutions: Remove & Replace Entire Ramp. Surveyor Notes: RT RP < 5% PROW/ADA: R304.3.2, R304.5.3

Total Cost: 1600.00

| Field Measurements/Component Compliance  ompliance Description Data Compliance Description Data |                             |     |      |                      |     |
|-------------------------------------------------------------------------------------------------|-----------------------------|-----|------|----------------------|-----|
| Data                                                                                            |                             |     |      | •                    |     |
| 41.0                                                                                            | Ramp Length RT (in)         | N/A | 25.5 | Ramp Length LT (in)  | N/A |
| 72.0                                                                                            | Ramp Width RT (in)          | Yes | 72.0 | Ramp Width LT (in)   | Yes |
| 0.6                                                                                             | Ramp Slope RT (%)           | Yes | 9.2  | Ramp Slope LT (%)    | No  |
| 2.3                                                                                             | Ramp XSlope RT (%)          | No  | 0.3  | Ramp XSlope LT (%)   | Yes |
| N/A                                                                                             | DWS Provided?               | N/A | N/A  | Landing Length (in)  | N/A |
| N/A                                                                                             | DWS Contrast?               | N/A | N/A  | Landing Width (in)   | N/A |
| N/A                                                                                             | DWS Length (in)             | N/A | N/A  | Landing Slope (%)    | N/A |
| N/A                                                                                             | DWS Full Width?             | N/A | N/A  | Landing X Slope (%)  | N/A |
| N/A                                                                                             | DWS Offset (in)             | N/A | N/A  | Landing Curb? (Y/N)  | N/A |
|                                                                                                 |                             |     | N/A  | Shared Landing?      | N/A |
| N/A                                                                                             | Gutter Slope (%)            | N/A | N/A  | Gutter Ponding?      | N/A |
| N/A                                                                                             | Gutter X Slope (%)          | N/A | N/A  | Gutter Lip Ht (in)   | N/A |
| N/A                                                                                             | Painted X Walk2?            | N/A | No   | Painted X Walk1?     | N/A |
| N/A                                                                                             | X Walk 2 Direction          |     | To N | X Walk 1 Direction   |     |
| N/A                                                                                             | X Walk 2 Width (in)         | N/A | N/A  | X Walk 1 Width (in)  | N/A |
| N/A                                                                                             | X Walk 2 Slope (%)          |     | 2.8  | X Walk 1 Slope (%)   |     |
| N/A                                                                                             | X Walk 2 X Slope (%)        |     | 3.2  | X Walk 1 X Slope (%) |     |
| N/A                                                                                             | Ramp inside XWalk2?         | N/A | N/A  | Ramp inside XWalk1?  | N/A |
| N/A                                                                                             | Clear Space?                | N/A | N/A  | Road Slope (%)       |     |
| N/A                                                                                             | Clear Space to XWalk (in)   | N/A | N/A  | Road X Slope (%)     |     |
| N/A                                                                                             | Storm Grate/Utility Hazard? | N/A | N/A  | Any Obstructions?    | N/A |
|                                                                                                 | Storm Grate/Utility Type    |     |      | Obstruction Type     |     |
| N/A                                                                                             |                             |     | N/A  |                      |     |
| Good                                                                                            | Surface Condition? (G/P)    | Yes |      |                      |     |
| 4.5                                                                                             | Curb Slope (%)              | N/A |      |                      |     |