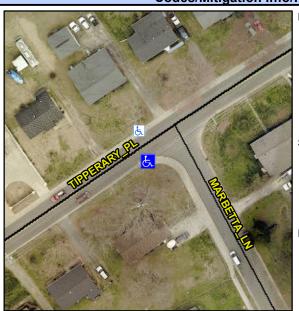

## **Access Compliance Report Public Rights-of-Way** (Curb Ramps)

Intersection ID: 10790 Main Street: MARBETTA\_LN **Cross Street: TIPPERARY\_PL** Location: SW ADA ID: 28EAA8D017DC Ramp Type: Para Initial Pass/Fail: Fail **Overall Compliance: No** Severity Score: 13.75

**Codes/Mitigation Info/Possible Solution** 

**TIPPERARY PL** Street 1 Name Stop Condition-Street 1 None Street 2 Name N/A Stop Condition-Street 2 N/A Possible Solutions: Remove & Replace Entire Ramp. Surveyor Notes: RT RP < 5% PROW/ADA: R304.3.2, R304.5.3