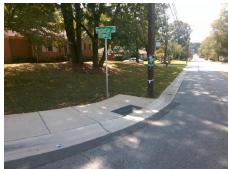

**Codes/Mitigation Info/Possible Solution** 

**TIPPERARY PL** Street 1 Name Stop Condition-Street 1 None Street 2 Name N/A Stop Condition-Street 2 N/A Possible Solutions: Remove & Replace Entire Ramp. Surveyor Notes: RT RP < 5% PROW/ADA: R304.3.2, R304.5.3

Total Cost: 1600.00

| Field Measurements/Component Compliance  ompliance Description Data Compliance Description Data |                             |     |      |                      |     |
|-------------------------------------------------------------------------------------------------|-----------------------------|-----|------|----------------------|-----|
| Data                                                                                            |                             |     |      | •                    |     |
| 41.0                                                                                            | Ramp Length RT (in)         | N/A | 25.5 | Ramp Length LT (in)  | N/A |
| 72.0                                                                                            | Ramp Width RT (in)          | Yes | 72.0 | Ramp Width LT (in)   | Yes |
| 0.6                                                                                             | Ramp Slope RT (%)           | Yes | 9.2  | Ramp Slope LT (%)    | No  |
| 2.3                                                                                             | Ramp XSlope RT (%)          | No  | 0.3  | Ramp XSlope LT (%)   | Yes |
| N/A                                                                                             | DWS Provided?               | N/A | N/A  | Landing Length (in)  | N/A |
| N/A                                                                                             | DWS Contrast?               | N/A | N/A  | Landing Width (in)   | N/A |
| N/A                                                                                             | DWS Length (in)             | N/A | N/A  | Landing Slope (%)    | N/A |
| N/A                                                                                             | DWS Full Width?             | N/A | N/A  | Landing X Slope (%)  | N/A |
| N/A                                                                                             | DWS Offset (in)             | N/A | N/A  | Landing Curb? (Y/N)  | N/A |
|                                                                                                 |                             |     | N/A  | Shared Landing?      | N/A |
| N/A                                                                                             | Gutter Slope (%)            | N/A | N/A  | Gutter Ponding?      | N/A |
| N/A                                                                                             | Gutter X Slope (%)          | N/A | N/A  | Gutter Lip Ht (in)   | N/A |
| N/A                                                                                             | Painted X Walk2?            | N/A | No   | Painted X Walk1?     | N/A |
| N/A                                                                                             | X Walk 2 Direction          |     | To N | X Walk 1 Direction   |     |
| N/A                                                                                             | X Walk 2 Width (in)         | N/A | N/A  | X Walk 1 Width (in)  | N/A |
| N/A                                                                                             | X Walk 2 Slope (%)          |     | 2.8  | X Walk 1 Slope (%)   |     |
| N/A                                                                                             | X Walk 2 X Slope (%)        |     | 3.2  | X Walk 1 X Slope (%) |     |
| N/A                                                                                             | Ramp inside XWalk2?         | N/A | N/A  | Ramp inside XWalk1?  | N/A |
| N/A                                                                                             | Clear Space?                | N/A | N/A  | Road Slope (%)       |     |
| N/A                                                                                             | Clear Space to XWalk (in)   | N/A | N/A  | Road X Slope (%)     |     |
| N/A                                                                                             | Storm Grate/Utility Hazard? | N/A | N/A  | Any Obstructions?    | N/A |
|                                                                                                 | Storm Grate/Utility Type    |     |      | Obstruction Type     |     |
| N/A                                                                                             |                             |     | N/A  |                      |     |
| Good                                                                                            | Surface Condition? (G/P)    | Yes |      |                      |     |
| 4.5                                                                                             | Curb Slope (%)              | N/A |      |                      |     |