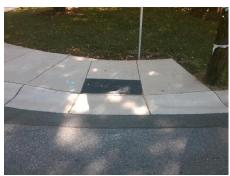

**Codes/Mitigation Info/Possible Solution** 

**TIPPERARY PL** Street 1 Name Stop Condition-Street 1 None Street 2 Name N/A Stop Condition-Street 2 N/A Possible Solutions: Remove & Replace Entire Ramp. Surveyor Notes: RT RP < 5% PROW/ADA: R304.3.2, R304.5.3

Total Cost: 1600.00

| Field Measurements/Component Compliance  ompliance Description Data Compliance Description Data |                             |     |      |                      |     |
|-------------------------------------------------------------------------------------------------|-----------------------------|-----|------|----------------------|-----|
| Data                                                                                            |                             |     |      | •                    |     |
| 41.0                                                                                            | Ramp Length RT (in)         | N/A | 25.5 | Ramp Length LT (in)  | N/A |
| 72.0                                                                                            | Ramp Width RT (in)          | Yes | 72.0 | Ramp Width LT (in)   | Yes |
| 0.6                                                                                             | Ramp Slope RT (%)           | Yes | 9.2  | Ramp Slope LT (%)    | No  |
| 2.3                                                                                             | Ramp XSlope RT (%)          | No  | 0.3  | Ramp XSlope LT (%)   | Yes |
| N/A                                                                                             | DWS Provided?               | N/A | N/A  | Landing Length (in)  | N/A |
| N/A                                                                                             | DWS Contrast?               | N/A | N/A  | Landing Width (in)   | N/A |
| N/A                                                                                             | DWS Length (in)             | N/A | N/A  | Landing Slope (%)    | N/A |
| N/A                                                                                             | DWS Full Width?             | N/A | N/A  | Landing X Slope (%)  | N/A |
| N/A                                                                                             | DWS Offset (in)             | N/A | N/A  | Landing Curb? (Y/N)  | N/A |
|                                                                                                 |                             |     | N/A  | Shared Landing?      | N/A |
| N/A                                                                                             | Gutter Slope (%)            | N/A | N/A  | Gutter Ponding?      | N/A |
| N/A                                                                                             | Gutter X Slope (%)          | N/A | N/A  | Gutter Lip Ht (in)   | N/A |
| N/A                                                                                             | Painted X Walk2?            | N/A | No   | Painted X Walk1?     | N/A |
| N/A                                                                                             | X Walk 2 Direction          |     | To N | X Walk 1 Direction   |     |
| N/A                                                                                             | X Walk 2 Width (in)         | N/A | N/A  | X Walk 1 Width (in)  | N/A |
| N/A                                                                                             | X Walk 2 Slope (%)          |     | 2.8  | X Walk 1 Slope (%)   |     |
| N/A                                                                                             | X Walk 2 X Slope (%)        |     | 3.2  | X Walk 1 X Slope (%) |     |
| N/A                                                                                             | Ramp inside XWalk2?         | N/A | N/A  | Ramp inside XWalk1?  | N/A |
| N/A                                                                                             | Clear Space?                | N/A | N/A  | Road Slope (%)       |     |
| N/A                                                                                             | Clear Space to XWalk (in)   | N/A | N/A  | Road X Slope (%)     |     |
| N/A                                                                                             | Storm Grate/Utility Hazard? | N/A | N/A  | Any Obstructions?    | N/A |
|                                                                                                 | Storm Grate/Utility Type    |     |      | Obstruction Type     |     |
| N/A                                                                                             |                             |     | N/A  |                      |     |
| Good                                                                                            | Surface Condition? (G/P)    | Yes |      |                      |     |
| 4.5                                                                                             | Curb Slope (%)              | N/A |      |                      |     |