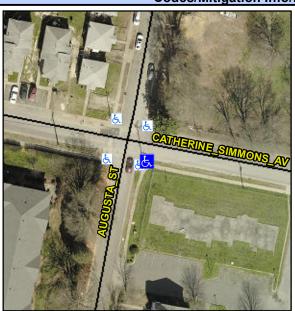

## Access Compliance Report Public Rights-of-Way (Curb Ramps)

Data

Intersection ID: 8246 Main Street: AUGUSTA\_ST Cross Street: CATHERINE\_SIMMONS\_AV Location: SE

ADA ID: 28EC5C993CCE Ramp Type: BlendTrans1 Initial Pass/Fail: Fail Overall Compliance: No Severity Score: 12.5

## Field Measurements/Component Compliance

Compliance Description

Data

Street 1 Name
CATHERINE SIMMONS AV
Stop Condition-Street 1
None
Street 2 Name
N/A
Stop Condition-Street 2
N/A

Possible Solutions:

Remove & Replace Curb Ramp With
Two New Directional Ramps or
Equivalent.