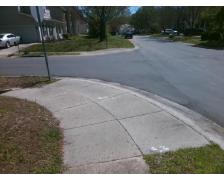

## Field Measurements/Component Compliance

Street 1 Name
Stop Condition-Street 1
Street 2 Name
Stop Condition-Street 2

JOHN BECK DR None DAIRUS KAY CT StopSign Possible Solutions:

Remove & Replace Curb Ramp With Two New Directional Ramps or Equivalent.

Surveyor Notes:

N/A

PROW/ADA:

Not Found, R304.5.1

Total Cost: \$ 3200.00

| Compliance Description Da |                       | Data  | Compliance Description |                             | Data  |
|---------------------------|-----------------------|-------|------------------------|-----------------------------|-------|
| N/A                       | Ramp Length (in)      | 95.0  | Yes                    | BlendTrans Slope (%)        | 1.3   |
| No                        | Ramp Width (in)       | 37.5  | Yes                    | BlendTrans XSlope (%)       | 0.4   |
| N/A                       | Flare Type LT         | N/A   | N/A                    | Flare Type RT               | N/A   |
| N/A                       | Flare Slope LT (%)    | N/A   | N/A                    | Flare Slope RT (%)          | N/A   |
| N/A                       | Flare Traversable LT? | N/A   | N/A                    | Flare Traversable RT?       | N/A   |
| N/A                       | Landing Length (in)   | N/A   | N/A                    | DWS Provided?               | N/A   |
| N/A                       | Landing Width (in)    | N/A   | N/A                    | DWS Contrast?               | N/A   |
| N/A                       | Landing Slope (%)     | N/A   | N/A                    | DWS Length (in)             | N/A   |
| N/A                       | Landing X Slope (%)   | N/A   | N/A                    | DWS Full Width?             | N/A   |
| N/A                       | Landing Curb? (Y/N)   | N/A   | N/A                    | DWS Offset (in)             | N/A   |
| N/A                       | Shared Landing?       | N/A   |                        |                             |       |
| N/A                       | Gutter Ponding?       | N/A   | N/A                    | Gutter Slope (%)            | N/A   |
| N/A                       | Gutter Lip Ht (in)    | N/A   | N/A                    | Gutter X Slope (%)          | N/A   |
| N/A                       | Painted X Walk1?      | No    | N/A                    | Painted X Walk2?            | No    |
|                           | X Walk 1 Direction    | To SW |                        | X Walk 2 Direction          | To SE |
|                           | X Walk 1 Width (in)   | N/A   |                        | X Walk 2 Width (in)         | N/A   |
|                           | X Walk 1 Slope (%)    | 1.6   |                        | X Walk 2 Slope (%)          | 1.6   |
|                           | X Walk 1 X Slope (%)  | 0.9   |                        | X Walk 2 X Slope (%)        | 0.4   |
| N/A                       | Ramp inside XWalk1?   | N/A   | N/A                    | Ramp inside XWalk2?         | N/A   |
|                           | Road Slope (%)        | 0.0   |                        | Clear Space?                | N/A   |
|                           | Road X Slope (%)      | 2.4   | N/A                    | Clear Space to XWalk (in)   | N/A   |
| N/A                       | Any Obstructions?     | N/A   | N/A                    | Storm Grate/Utility Hazard? | N/A   |
|                           | Obstruction Type      |       |                        | Storm Grate/Utility Type    |       |
|                           |                       | N/A   |                        |                             | N/A   |
|                           |                       |       | Yes                    | Surface Condition? (G/P)    | Good  |
| 47                        |                       |       | No                     | Curb Slope (%)              | 24.9  |