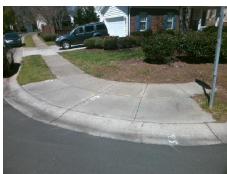

## Field Measurements/Component Compliance

Street 1 Name
Stop Condition-Street 1
Street 2 Name
Stop Condition-Street 2

JOHN BECK DR None DAIRUS KAY CT StopSign Possible Solutions:

Remove & Replace Curb Ramp With Two New Directional Ramps or Equivalent.

Surveyor Notes:

N/A

PROW/ADA:

Not Found, R304.5.1

Total Cost: \$ 3200.00

| Compliance Description Da |                       | Data  | Compliance Description |                             | Data  |
|---------------------------|-----------------------|-------|------------------------|-----------------------------|-------|
| N/A                       | Ramp Length (in)      | 95.0  | Yes                    | BlendTrans Slope (%)        | 1.3   |
| No                        | Ramp Width (in)       | 37.5  | Yes                    | BlendTrans XSlope (%)       | 0.4   |
| N/A                       | Flare Type LT         | N/A   | N/A                    | Flare Type RT               | N/A   |
| N/A                       | Flare Slope LT (%)    | N/A   | N/A                    | Flare Slope RT (%)          | N/A   |
| N/A                       | Flare Traversable LT? | N/A   | N/A                    | Flare Traversable RT?       | N/A   |
| N/A                       | Landing Length (in)   | N/A   | N/A                    | DWS Provided?               | N/A   |
| N/A                       | Landing Width (in)    | N/A   | N/A                    | DWS Contrast?               | N/A   |
| N/A                       | Landing Slope (%)     | N/A   | N/A                    | DWS Length (in)             | N/A   |
| N/A                       | Landing X Slope (%)   | N/A   | N/A                    | DWS Full Width?             | N/A   |
| N/A                       | Landing Curb? (Y/N)   | N/A   | N/A                    | DWS Offset (in)             | N/A   |
| N/A                       | Shared Landing?       | N/A   |                        |                             |       |
| N/A                       | Gutter Ponding?       | N/A   | N/A                    | Gutter Slope (%)            | N/A   |
| N/A                       | Gutter Lip Ht (in)    | N/A   | N/A                    | Gutter X Slope (%)          | N/A   |
| N/A                       | Painted X Walk1?      | No    | N/A                    | Painted X Walk2?            | No    |
|                           | X Walk 1 Direction    | To SW |                        | X Walk 2 Direction          | To SE |
|                           | X Walk 1 Width (in)   | N/A   |                        | X Walk 2 Width (in)         | N/A   |
|                           | X Walk 1 Slope (%)    | 1.6   |                        | X Walk 2 Slope (%)          | 1.6   |
|                           | X Walk 1 X Slope (%)  | 0.9   |                        | X Walk 2 X Slope (%)        | 0.4   |
| N/A                       | Ramp inside XWalk1?   | N/A   | N/A                    | Ramp inside XWalk2?         | N/A   |
|                           | Road Slope (%)        | 0.0   |                        | Clear Space?                | N/A   |
|                           | Road X Slope (%)      | 2.4   | N/A                    | Clear Space to XWalk (in)   | N/A   |
| N/A                       | Any Obstructions?     | N/A   | N/A                    | Storm Grate/Utility Hazard? | N/A   |
|                           | Obstruction Type      |       |                        | Storm Grate/Utility Type    |       |
|                           |                       | N/A   |                        |                             | N/A   |
|                           |                       |       | Yes                    | Surface Condition? (G/P)    | Good  |
| 47                        |                       |       | No                     | Curb Slope (%)              | 24.9  |