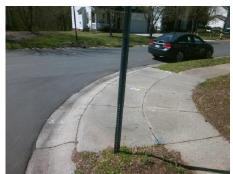

## Field Measurements/Component Compliance

Street 1 Name
Stop Condition-Street 1
Street 2 Name
Stop Condition-Street 2

JOHN BECK DR None DAIRUS KAY CT StopSign Possible Solutions:

Remove & Replace Curb Ramp With Two New Directional Ramps or Equivalent.

Surveyor Notes:

N/A

PROW/ADA:

Not Found, R304.5.1

Total Cost: \$ 3200.00

| Compliance Description Da |                       | Data  | Compliance Description |                             | Data  |
|---------------------------|-----------------------|-------|------------------------|-----------------------------|-------|
| N/A                       | Ramp Length (in)      | 95.0  | Yes                    | BlendTrans Slope (%)        | 1.3   |
| No                        | Ramp Width (in)       | 37.5  | Yes                    | BlendTrans XSlope (%)       | 0.4   |
| N/A                       | Flare Type LT         | N/A   | N/A                    | Flare Type RT               | N/A   |
| N/A                       | Flare Slope LT (%)    | N/A   | N/A                    | Flare Slope RT (%)          | N/A   |
| N/A                       | Flare Traversable LT? | N/A   | N/A                    | Flare Traversable RT?       | N/A   |
| N/A                       | Landing Length (in)   | N/A   | N/A                    | DWS Provided?               | N/A   |
| N/A                       | Landing Width (in)    | N/A   | N/A                    | DWS Contrast?               | N/A   |
| N/A                       | Landing Slope (%)     | N/A   | N/A                    | DWS Length (in)             | N/A   |
| N/A                       | Landing X Slope (%)   | N/A   | N/A                    | DWS Full Width?             | N/A   |
| N/A                       | Landing Curb? (Y/N)   | N/A   | N/A                    | DWS Offset (in)             | N/A   |
| N/A                       | Shared Landing?       | N/A   |                        |                             |       |
| N/A                       | Gutter Ponding?       | N/A   | N/A                    | Gutter Slope (%)            | N/A   |
| N/A                       | Gutter Lip Ht (in)    | N/A   | N/A                    | Gutter X Slope (%)          | N/A   |
| N/A                       | Painted X Walk1?      | No    | N/A                    | Painted X Walk2?            | No    |
|                           | X Walk 1 Direction    | To SW |                        | X Walk 2 Direction          | To SE |
|                           | X Walk 1 Width (in)   | N/A   |                        | X Walk 2 Width (in)         | N/A   |
|                           | X Walk 1 Slope (%)    | 1.6   |                        | X Walk 2 Slope (%)          | 1.6   |
|                           | X Walk 1 X Slope (%)  | 0.9   |                        | X Walk 2 X Slope (%)        | 0.4   |
| N/A                       | Ramp inside XWalk1?   | N/A   | N/A                    | Ramp inside XWalk2?         | N/A   |
|                           | Road Slope (%)        | 0.0   |                        | Clear Space?                | N/A   |
|                           | Road X Slope (%)      | 2.4   | N/A                    | Clear Space to XWalk (in)   | N/A   |
| N/A                       | Any Obstructions?     | N/A   | N/A                    | Storm Grate/Utility Hazard? | N/A   |
|                           | Obstruction Type      |       |                        | Storm Grate/Utility Type    |       |
|                           |                       | N/A   |                        |                             | N/A   |
|                           |                       |       | Yes                    | Surface Condition? (G/P)    | Good  |
| 47                        |                       |       | No                     | Curb Slope (%)              | 24.9  |