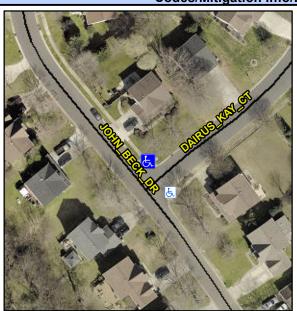

## Access Compliance Report Public Rights-of-Way (Curb Ramps)

Intersection ID: 25016 Main Street: DAIRUS\_KAY\_CT Cross Street: JOHN\_BECK\_DR Location: N

ADA ID: 28F961FB2D4F Ramp Type: BlendTrans2 Initial Pass/Fail: Fail Overall Compliance: No Severity Score: 8.75