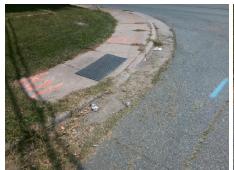

Possible Solutions:

Remove & Replace Entire Ramp.

Surveyor Notes:

N/A

PROW/ADA:

Not Found, R304.5.1, R304.2.2

Total Cost: \$ 1850.00

| Compliance Description |                       | Data | Compliance Description |                             | Data |
|------------------------|-----------------------|------|------------------------|-----------------------------|------|
| N/A                    | Ramp Length (in)      | 60.0 | No                     | Ramp Slope (%)              | 9.1  |
| No                     | Ramp Width (in)       | 42.0 | Yes                    | Ramp XSlope (%)             | 1.0  |
| N/A                    | Flare Type LT         | N/A  | N/A                    | Flare Type RT               | N/A  |
| N/A                    | Flare Slope LT (%)    | N/A  | N/A                    | Flare Slope RT (%)          | N/A  |
| N/A                    | Flare Traversable LT? | N/A  | N/A                    | Flare Traversable RT?       | N/A  |
| N/A                    | Landing Length (in)   | N/A  | N/A                    | DWS Provided?               | N/A  |
| N/A                    | Landing Width (in)    | N/A  | N/A                    | DWS Contrast?               | N/A  |
| N/A                    | Landing Slope (%)     | N/A  | N/A                    | DWS Length (in)             | N/A  |
| N/A                    | Landing X Slope (%)   | N/A  | N/A                    | DWS Full Width?             | N/A  |
| N/A                    | Landing Curb? (Y/N)   | N/A  | N/A                    | DWS Offset (in)             | N/A  |
| N/A                    | Shared Landing?       | N/A  |                        |                             |      |
| N/A                    | Gutter Ponding?       | N/A  | N/A                    | Gutter Slope (%)            | N/A  |
| N/A                    | Gutter Lip Ht (in)    | N/A  | N/A                    | Gutter X Slope (%)          | N/A  |
| N/A                    | Painted X Walk1?      | No   | N/A                    | Painted X Walk2?            | N/A  |
|                        | X Walk 1 Direction    | To W |                        | X Walk 2 Direction          | N/A  |
| N/A                    | X Walk 1 Width (in)   | N/A  | N/A                    | X Walk 2 Width (in)         | N/A  |
|                        | X Walk 1 Slope (%)    | 0.2  |                        | X Walk 2 Slope (%)          | N/A  |
|                        | X Walk 1 X Slope (%)  | 1.8  |                        | X Walk 2 X Slope (%)        | N/A  |
| N/A                    | Ramp inside XWalk1?   | N/A  | N/A                    | Ramp inside XWalk2?         | N/A  |
|                        | Road Slope (%)        | N/A  | N/A                    | Clear Space?                | N/A  |
|                        | Road X Slope (%)      | N/A  | N/A                    | Clear Space to XWalk (in)   | N/A  |
| N/A                    | Any Obstructions?     | N/A  | N/A                    | Storm Grate/Utility Hazard? | N/A  |
|                        | Obstruction Type      |      |                        | Storm Grate/Utility Type    |      |
|                        |                       | N/A  |                        |                             | N/A  |
|                        |                       |      | Yes                    | Surface Condition? (G/P)    | Good |
|                        |                       |      |                        |                             |      |