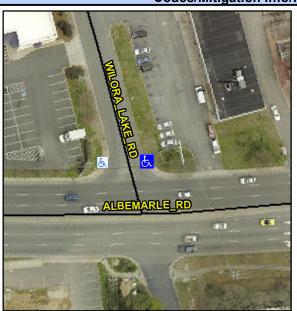

## Access Compliance Report Public Rights-of-Way (Curb Ramps)

Intersection ID: 15158Main Street: ALBEMARLE\_RDCross Street: WILORA\_LAKE\_RDLocation:NEADA ID: 28FB8FBFCE78Ramp Type: PerpInitial Pass/Fail: FailOverall Compliance: NoSeverity Score: 21.25

## Field Measurements/Component Compliance

Street 1 Name

Stop Condition-Street 2

StopSign

Street 2 Name

N/A

Stop Condition-Street 1

N/A