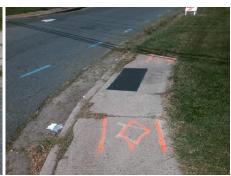

Possible Solutions:

Remove & Replace Entire Ramp.

Surveyor Notes:

N/A

PROW/ADA:

Not Found, R304.5.1, R304.2.2

Total Cost: \$ 1850.00

| Compliance Description |                       | Data | Compliance Description |                             | Data |
|------------------------|-----------------------|------|------------------------|-----------------------------|------|
| N/A                    | Ramp Length (in)      | 60.0 | No                     | Ramp Slope (%)              | 9.1  |
| No                     | Ramp Width (in)       | 42.0 | Yes                    | Ramp XSlope (%)             | 1.0  |
| N/A                    | Flare Type LT         | N/A  | N/A                    | Flare Type RT               | N/A  |
| N/A                    | Flare Slope LT (%)    | N/A  | N/A                    | Flare Slope RT (%)          | N/A  |
| N/A                    | Flare Traversable LT? | N/A  | N/A                    | Flare Traversable RT?       | N/A  |
| N/A                    | Landing Length (in)   | N/A  | N/A                    | DWS Provided?               | N/A  |
| N/A                    | Landing Width (in)    | N/A  | N/A                    | DWS Contrast?               | N/A  |
| N/A                    | Landing Slope (%)     | N/A  | N/A                    | DWS Length (in)             | N/A  |
| N/A                    | Landing X Slope (%)   | N/A  | N/A                    | DWS Full Width?             | N/A  |
| N/A                    | Landing Curb? (Y/N)   | N/A  | N/A                    | DWS Offset (in)             | N/A  |
| N/A                    | Shared Landing?       | N/A  |                        |                             |      |
| N/A                    | Gutter Ponding?       | N/A  | N/A                    | Gutter Slope (%)            | N/A  |
| N/A                    | Gutter Lip Ht (in)    | N/A  | N/A                    | Gutter X Slope (%)          | N/A  |
| N/A                    | Painted X Walk1?      | No   | N/A                    | Painted X Walk2?            | N/A  |
|                        | X Walk 1 Direction    | To W |                        | X Walk 2 Direction          | N/A  |
| N/A                    | X Walk 1 Width (in)   | N/A  | N/A                    | X Walk 2 Width (in)         | N/A  |
|                        | X Walk 1 Slope (%)    | 0.2  |                        | X Walk 2 Slope (%)          | N/A  |
|                        | X Walk 1 X Slope (%)  | 1.8  |                        | X Walk 2 X Slope (%)        | N/A  |
| N/A                    | Ramp inside XWalk1?   | N/A  | N/A                    | Ramp inside XWalk2?         | N/A  |
|                        | Road Slope (%)        | N/A  | N/A                    | Clear Space?                | N/A  |
|                        | Road X Slope (%)      | N/A  | N/A                    | Clear Space to XWalk (in)   | N/A  |
| N/A                    | Any Obstructions?     | N/A  | N/A                    | Storm Grate/Utility Hazard? | N/A  |
|                        | Obstruction Type      |      |                        | Storm Grate/Utility Type    |      |
|                        |                       | N/A  |                        |                             | N/A  |
|                        |                       |      | Yes                    | Surface Condition? (G/P)    | Good |
|                        |                       |      |                        |                             |      |