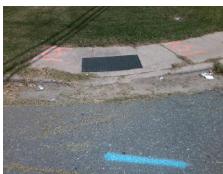

Possible Solutions:

Remove & Replace Entire Ramp.

Surveyor Notes:

N/A

PROW/ADA:

Not Found, R304.5.1, R304.2.2

Total Cost: \$ 1850.00

| Compliance Description |                       | Data | Compliance Description |                             | Data |
|------------------------|-----------------------|------|------------------------|-----------------------------|------|
| N/A                    | Ramp Length (in)      | 60.0 | No                     | Ramp Slope (%)              | 9.1  |
| No                     | Ramp Width (in)       | 42.0 | Yes                    | Ramp XSlope (%)             | 1.0  |
| N/A                    | Flare Type LT         | N/A  | N/A                    | Flare Type RT               | N/A  |
| N/A                    | Flare Slope LT (%)    | N/A  | N/A                    | Flare Slope RT (%)          | N/A  |
| N/A                    | Flare Traversable LT? | N/A  | N/A                    | Flare Traversable RT?       | N/A  |
| N/A                    | Landing Length (in)   | N/A  | N/A                    | DWS Provided?               | N/A  |
| N/A                    | Landing Width (in)    | N/A  | N/A                    | DWS Contrast?               | N/A  |
| N/A                    | Landing Slope (%)     | N/A  | N/A                    | DWS Length (in)             | N/A  |
| N/A                    | Landing X Slope (%)   | N/A  | N/A                    | DWS Full Width?             | N/A  |
| N/A                    | Landing Curb? (Y/N)   | N/A  | N/A                    | DWS Offset (in)             | N/A  |
| N/A                    | Shared Landing?       | N/A  |                        |                             |      |
| N/A                    | Gutter Ponding?       | N/A  | N/A                    | Gutter Slope (%)            | N/A  |
| N/A                    | Gutter Lip Ht (in)    | N/A  | N/A                    | Gutter X Slope (%)          | N/A  |
| N/A                    | Painted X Walk1?      | No   | N/A                    | Painted X Walk2?            | N/A  |
|                        | X Walk 1 Direction    | To W |                        | X Walk 2 Direction          | N/A  |
| N/A                    | X Walk 1 Width (in)   | N/A  | N/A                    | X Walk 2 Width (in)         | N/A  |
|                        | X Walk 1 Slope (%)    | 0.2  |                        | X Walk 2 Slope (%)          | N/A  |
|                        | X Walk 1 X Slope (%)  | 1.8  |                        | X Walk 2 X Slope (%)        | N/A  |
| N/A                    | Ramp inside XWalk1?   | N/A  | N/A                    | Ramp inside XWalk2?         | N/A  |
|                        | Road Slope (%)        | N/A  | N/A                    | Clear Space?                | N/A  |
|                        | Road X Slope (%)      | N/A  | N/A                    | Clear Space to XWalk (in)   | N/A  |
| N/A                    | Any Obstructions?     | N/A  | N/A                    | Storm Grate/Utility Hazard? | N/A  |
|                        | Obstruction Type      |      |                        | Storm Grate/Utility Type    |      |
|                        |                       | N/A  |                        |                             | N/A  |
|                        |                       |      | Yes                    | Surface Condition? (G/P)    | Good |
|                        |                       |      |                        |                             |      |