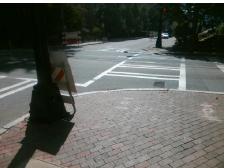

## Field Measurements/Component Compliance

Street 1 Name
Stop Condition-Street 1
Street 2 Name
Stop Condition-Street 2

W 5TH ST Signal N POPLAR ST Signal Possible Solutions:

Remove & Replace Curb Ramp With Two New Directional Ramps or Equivalent.

Surveyor Notes:

N/A

PROW/ADA:

Not Found, R304.5.1, R304.5.3

Total Cost: \$ 3200.00

| Compliance Description Data |                       | Compliance Description |     | Data                        |       |
|-----------------------------|-----------------------|------------------------|-----|-----------------------------|-------|
| N/A                         | Ramp Length (in)      | 75.0                   | Yes | BlendTrans Slope (%)        | 2.0   |
| No                          | Ramp Width (in)       | 39.0                   | No  | BlendTrans XSlope (%)       | 5.7   |
| N/A                         | Flare Type LT         | N/A                    | N/A | Flare Type RT               | N/A   |
| N/A                         | Flare Slope LT (%)    | N/A                    | N/A | Flare Slope RT (%)          | N/A   |
| N/A                         | Flare Traversable LT? | N/A                    | N/A | Flare Traversable RT?       | N/A   |
| N/A                         | Landing Length (in)   | N/A                    | N/A | DWS Provided?               | N/A   |
| N/A                         | Landing Width (in)    | N/A                    | N/A | DWS Contrast?               | N/A   |
| N/A                         | Landing Slope (%)     | N/A                    | N/A | DWS Length (in)             | N/A   |
| N/A                         | Landing X Slope (%)   | N/A                    | N/A | DWS Full Width?             | N/A   |
| N/A                         | Landing Curb? (Y/N)   | N/A                    | N/A | DWS Offset (in)             | N/A   |
| N/A                         | Shared Landing?       | N/A                    |     |                             |       |
| N/A                         | Gutter Ponding?       | N/A                    | N/A | Gutter Slope (%)            | N/A   |
| N/A                         | Gutter Lip Ht (in)    | N/A                    | N/A | Gutter X Slope (%)          | N/A   |
| N/A                         | Painted X Walk1?      | Yes                    | N/A | Painted X Walk2?            | Yes   |
|                             | X Walk 1 Direction    | To SW                  |     | X Walk 2 Direction          | To SE |
|                             | X Walk 1 Width (in)   | 110.0                  |     | X Walk 2 Width (in)         | 112.0 |
|                             | X Walk 1 Slope (%)    | 6.2                    |     | X Walk 2 Slope (%)          | 2.6   |
|                             | X Walk 1 X Slope (%)  | 0.1                    |     | X Walk 2 X Slope (%)        | 3.6   |
| N/A                         | Ramp inside XWalk1?   | Yes                    | N/A | Ramp inside XWalk2?         | Yes   |
|                             | Road Slope (%)        | 1.0                    |     | Clear Space?                | N/A   |
|                             | Road X Slope (%)      | 8.0                    | N/A | Clear Space to XWalk (in)   | N/A   |
| N/A                         | Any Obstructions?     | N/A                    | N/A | Storm Grate/Utility Hazard? | N/A   |
|                             | Obstruction Type      |                        | l   | Storm Grate/Utility Type    |       |
|                             |                       | N/A                    | l   |                             | N/A   |
|                             |                       |                        | Yes | Surface Condition? (G/P)    | Good  |
|                             |                       |                        |     |                             |       |