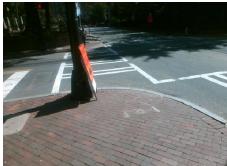

## Field Measurements/Component Compliance

Street 1 Name
Stop Condition-Street 1
Street 2 Name
Stop Condition-Street 2

W 5TH ST Signal N POPLAR ST Signal Possible Solutions:

Remove & Replace Curb Ramp With Two New Directional Ramps or Equivalent.

Surveyor Notes:

N/A

PROW/ADA:

Not Found, R304.5.1, R304.5.3

Total Cost: \$ 3200.00

| Compliance Description Data |                       | Compliance Description |     | Data                        |       |
|-----------------------------|-----------------------|------------------------|-----|-----------------------------|-------|
| N/A                         | Ramp Length (in)      | 75.0                   | Yes | BlendTrans Slope (%)        | 2.0   |
| No                          | Ramp Width (in)       | 39.0                   | No  | BlendTrans XSlope (%)       | 5.7   |
| N/A                         | Flare Type LT         | N/A                    | N/A | Flare Type RT               | N/A   |
| N/A                         | Flare Slope LT (%)    | N/A                    | N/A | Flare Slope RT (%)          | N/A   |
| N/A                         | Flare Traversable LT? | N/A                    | N/A | Flare Traversable RT?       | N/A   |
| N/A                         | Landing Length (in)   | N/A                    | N/A | DWS Provided?               | N/A   |
| N/A                         | Landing Width (in)    | N/A                    | N/A | DWS Contrast?               | N/A   |
| N/A                         | Landing Slope (%)     | N/A                    | N/A | DWS Length (in)             | N/A   |
| N/A                         | Landing X Slope (%)   | N/A                    | N/A | DWS Full Width?             | N/A   |
| N/A                         | Landing Curb? (Y/N)   | N/A                    | N/A | DWS Offset (in)             | N/A   |
| N/A                         | Shared Landing?       | N/A                    |     |                             |       |
| N/A                         | Gutter Ponding?       | N/A                    | N/A | Gutter Slope (%)            | N/A   |
| N/A                         | Gutter Lip Ht (in)    | N/A                    | N/A | Gutter X Slope (%)          | N/A   |
| N/A                         | Painted X Walk1?      | Yes                    | N/A | Painted X Walk2?            | Yes   |
|                             | X Walk 1 Direction    | To SW                  |     | X Walk 2 Direction          | To SE |
|                             | X Walk 1 Width (in)   | 110.0                  |     | X Walk 2 Width (in)         | 112.0 |
|                             | X Walk 1 Slope (%)    | 6.2                    |     | X Walk 2 Slope (%)          | 2.6   |
|                             | X Walk 1 X Slope (%)  | 0.1                    |     | X Walk 2 X Slope (%)        | 3.6   |
| N/A                         | Ramp inside XWalk1?   | Yes                    | N/A | Ramp inside XWalk2?         | Yes   |
|                             | Road Slope (%)        | 1.0                    |     | Clear Space?                | N/A   |
|                             | Road X Slope (%)      | 8.0                    | N/A | Clear Space to XWalk (in)   | N/A   |
| N/A                         | Any Obstructions?     | N/A                    | N/A | Storm Grate/Utility Hazard? | N/A   |
|                             | Obstruction Type      |                        | l   | Storm Grate/Utility Type    |       |
|                             |                       | N/A                    | l   |                             | N/A   |
|                             |                       |                        | Yes | Surface Condition? (G/P)    | Good  |
|                             |                       |                        |     |                             |       |