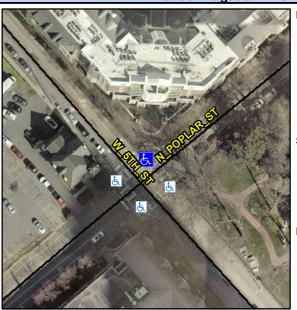

## Access Compliance Report Public Rights-of-Way (Curb Ramps)

Intersection ID: 11972 Main Street: N\_POPLAR\_ST Cross Street: W\_5TH\_ST Location: N

ADA ID: 28FC4214A6C4 Ramp Type: BlendTrans1 Initial Pass/Fail: Fail Overall Compliance: No Severity Score: 21.25