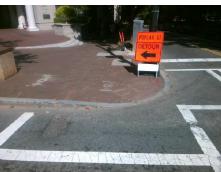

## Field Measurements/Component Compliance

Street 1 Name
Stop Condition-Street 1
Street 2 Name
Stop Condition-Street 2

W 5TH ST Signal N POPLAR ST Signal Possible Solutions:

Remove & Replace Curb Ramp With Two New Directional Ramps or Equivalent.

Surveyor Notes:

N/A

PROW/ADA:

Not Found, R304.5.1, R304.5.3

Total Cost: \$ 3200.00

| Compliance Description Data |                       | Compliance Description |     | Data                        |       |
|-----------------------------|-----------------------|------------------------|-----|-----------------------------|-------|
| N/A                         | Ramp Length (in)      | 75.0                   | Yes | BlendTrans Slope (%)        | 2.0   |
| No                          | Ramp Width (in)       | 39.0                   | No  | BlendTrans XSlope (%)       | 5.7   |
| N/A                         | Flare Type LT         | N/A                    | N/A | Flare Type RT               | N/A   |
| N/A                         | Flare Slope LT (%)    | N/A                    | N/A | Flare Slope RT (%)          | N/A   |
| N/A                         | Flare Traversable LT? | N/A                    | N/A | Flare Traversable RT?       | N/A   |
| N/A                         | Landing Length (in)   | N/A                    | N/A | DWS Provided?               | N/A   |
| N/A                         | Landing Width (in)    | N/A                    | N/A | DWS Contrast?               | N/A   |
| N/A                         | Landing Slope (%)     | N/A                    | N/A | DWS Length (in)             | N/A   |
| N/A                         | Landing X Slope (%)   | N/A                    | N/A | DWS Full Width?             | N/A   |
| N/A                         | Landing Curb? (Y/N)   | N/A                    | N/A | DWS Offset (in)             | N/A   |
| N/A                         | Shared Landing?       | N/A                    |     |                             |       |
| N/A                         | Gutter Ponding?       | N/A                    | N/A | Gutter Slope (%)            | N/A   |
| N/A                         | Gutter Lip Ht (in)    | N/A                    | N/A | Gutter X Slope (%)          | N/A   |
| N/A                         | Painted X Walk1?      | Yes                    | N/A | Painted X Walk2?            | Yes   |
|                             | X Walk 1 Direction    | To SW                  |     | X Walk 2 Direction          | To SE |
|                             | X Walk 1 Width (in)   | 110.0                  |     | X Walk 2 Width (in)         | 112.0 |
|                             | X Walk 1 Slope (%)    | 6.2                    |     | X Walk 2 Slope (%)          | 2.6   |
|                             | X Walk 1 X Slope (%)  | 0.1                    |     | X Walk 2 X Slope (%)        | 3.6   |
| N/A                         | Ramp inside XWalk1?   | Yes                    | N/A | Ramp inside XWalk2?         | Yes   |
|                             | Road Slope (%)        | 1.0                    |     | Clear Space?                | N/A   |
|                             | Road X Slope (%)      | 8.0                    | N/A | Clear Space to XWalk (in)   | N/A   |
| N/A                         | Any Obstructions?     | N/A                    | N/A | Storm Grate/Utility Hazard? | N/A   |
|                             | Obstruction Type      |                        | l   | Storm Grate/Utility Type    |       |
|                             |                       | N/A                    | l   |                             | N/A   |
|                             |                       |                        | Yes | Surface Condition? (G/P)    | Good  |
|                             |                       |                        |     |                             |       |