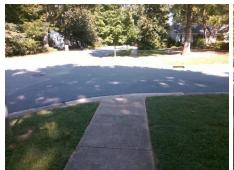

## Access Compliance Report Public Rights-of-Way (Curb Ramps)

Intersection ID: 18705 Main Street: HAVEL\_CT Cross Street: KIRKPATRICK\_RD Location: E

ADA ID: 2906DE2B496D Ramp Type: Perp Initial Pass/Fail: Pass Overall Compliance: No Severity Score: 10

## Field Measurements/Component Compliance

Street 1 Name HAVEL CT
Stop Condition-Street 2 None
Street 2 Name N/A
Stop Condition-Street 1 N/A

| Possible Solutions:           | Co  |
|-------------------------------|-----|
| Remove & Replace Entire Ramp. | N/A |
| ·                             | Yes |
|                               | N/A |
|                               | N/A |
|                               | N/A |
|                               | Yes |
| Surveyor Notes:               | Yes |
| N/A                           | Yes |
|                               | Yes |
|                               | N/A |
|                               | N/A |
| PROW/ADA:                     | Yes |
| Not Found, R305               | Yes |
|                               | N/A |
|                               | N/A |
|                               | N/A |