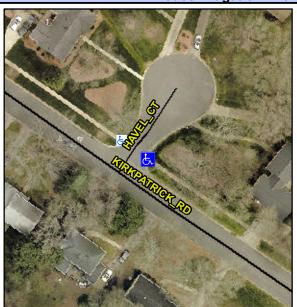

## Access Compliance Report Public Rights-of-Way (Curb Ramps)

Intersection ID: 18705 Main Street: HAVEL\_CT Cross Street: KIRKPATRICK\_RD Location: E

ADA ID: 2906DE2B496D Ramp Type: Perp Initial Pass/Fail: Pass Overall Compliance: No Severity Score: 10

## Field Measurements/Component Compliance

Street 1 Name HAVEL CT
Stop Condition-Street 2 None
Street 2 Name N/A
Stop Condition-Street 1 N/A

| Possible Solutions:           | Co  |
|-------------------------------|-----|
| Remove & Replace Entire Ramp. | N/A |
| ·                             | Yes |
|                               | N/A |
|                               | N/A |
|                               | N/A |
|                               | Yes |
| Surveyor Notes:               | Yes |
| N/A                           | Yes |
|                               | Yes |
|                               | N/A |
|                               | N/A |
| PROW/ADA:                     | Yes |
| Not Found, R305               | Yes |
|                               | N/A |
|                               | N/A |
|                               | N/A |