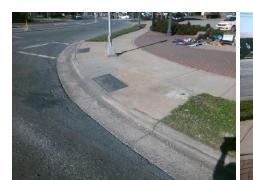

## **Access Compliance Report Public Rights-of-Way** (Curb Ramps)

Intersection ID: 10868 Main Street: N\_TRYON\_ST Cross Street: DALTON\_AV Location: NE **Overall Compliance: No** ADA ID: 29071DFB000E Ramp Type: Perp Initial Pass/Fail: Fail Severity Score: 21.25

| Total Cost:    |   |
|----------------|---|
|                |   |
|                |   |
| and the second |   |
| Ammund CES -   | I |
|                |   |

1850.00

| Compliance         Description         Data         Compliance         Description         Data           N/A         Ramp Length (in)         60.0         No         Ramp Slope (%)         9.1           No         Ramp Width (in)         45.0         Yes         Ramp XSlope (%)         0.6           N/A         Flare Type LT         N/A         N/A         Flare Type RT         N/A           N/A         Flare Slope LT (%)         N/A         N/A         Flare Slope RT (%)         N/A           N/A         Flare Traversable LT?         N/A         N/A         Flare Traversable RT?         N/A           N/A         Landing Length (in)         N/A         N/A         DWS Provided?         N/A           N/A         Landing Length (in)         N/A         N/A         DWS Contrast?         N/A           N/A         Landing Width (in)         N/A         N/A         DWS Contrast?         N/A           N/A         Landing Slope (%)         N/A         N/A         DWS Contrast?         N/A           N/A         Landing Slope (%)         N/A         N/A         DWS Contrast?         N/A           N/A         DWS Contrast?         N/A         N/A         N/A         DWS Contrast?                                                                                                                                                                                                                                                                                                                                                                                                                                                                                                                                                                                                                                                                                                                                                                                                                                                                                           | Field Measurements/Component Compliance |                       |       |      |        |                         |      |  |  |  |
|--------------------------------------------------------------------------------------------------------------------------------------------------------------------------------------------------------------------------------------------------------------------------------------------------------------------------------------------------------------------------------------------------------------------------------------------------------------------------------------------------------------------------------------------------------------------------------------------------------------------------------------------------------------------------------------------------------------------------------------------------------------------------------------------------------------------------------------------------------------------------------------------------------------------------------------------------------------------------------------------------------------------------------------------------------------------------------------------------------------------------------------------------------------------------------------------------------------------------------------------------------------------------------------------------------------------------------------------------------------------------------------------------------------------------------------------------------------------------------------------------------------------------------------------------------------------------------------------------------------------------------------------------------------------------------------------------------------------------------------------------------------------------------------------------------------------------------------------------------------------------------------------------------------------------------------------------------------------------------------------------------------------------------------------------------------------------------------------------------------------------------|-----------------------------------------|-----------------------|-------|------|--------|-------------------------|------|--|--|--|
| No         Ramp Width (in)         45.0         Yes         Ramp XSlope (%)         0.6           N/A         Flare Type LT         N/A         N/A         Flare Type RT         N/A           N/A         Flare Slope LT (%)         N/A         N/A         Flare Type RT         N/A           N/A         Flare Slope LT (%)         N/A         N/A         Flare Slope RT (%)         N/A           N/A         Flare Traversable RT?         N/A         N/A         Plare Traversable RT?         N/A           N/A         Landing Length (in)         N/A         N/A         DWS Provided?         N/A           N/A         Landing Length (in)         N/A         N/A         DWS Contrast?         N/A           N/A         Landing Slope (%)         N/A         N/A         DWS Contrast?         N/A           N/A         DWS Contrast?         N/A         N/A         DWS Contrast?         N/A           N/A         N/A         N/A         DWS Contrast?         N/A           N/A         N/A         N/A         DWS Contrast?         N/A           N/A         N/A         N/A         N/A         DWS Contrast?         N/A           N/A         N/A         N/A         N                                                                                                                                                                                                                                                                                                                                                                                                                                                                                                                                                                                                                                                                                                                                                                                                                                                                                                                     | Comp                                    | liance Description    | Data  | Comp | liance | Description             | Data |  |  |  |
| N/A         Flare Type LT         N/A         N/A         Flare Type RT         N/A           N/A         Flare Slope LT (%)         N/A         N/A         Flare Slope RT (%)         N/A           N/A         Flare Traversable RT?         N/A         N/A         Flare Traversable RT?         N/A           N/A         Landing Length (in)         N/A         N/A         DWS Provided?         N/A           N/A         Landing Width (in)         N/A         N/A         DWS Contrast?         N/A           N/A         Landing Slope (%)         N/A         N/A         DWS Contrast?         N/A           N/A         Landing Slope (%)         N/A         N/A         DWS Length (in)         N/A           N/A         Landing Slope (%)         N/A         N/A         DWS Full Width?         N/A           N/A         Landing Curb? (Y/N)         N/A         N/A         DWS Offset (in)         N/A           N/A         Shared Landing?         N/A         N/A         N/A         DWS Offset (in)         N/A           N/A         Gutter Ponding?         N/A         N/A         N/A         Gutter Slope (%)         N/A           N/A         Gutter Lip Ht (in)         2.0         N/A         <                                                                                                                                                                                                                                                                                                                                                                                                                                                                                                                                                                                                                                                                                                                                                                                                                                                                                       | N/A                                     | Ramp Length (in)      | 60.0  | No   | Ramp   | Slope (%)               | 9.1  |  |  |  |
| N/A         Flare Slope LT (%)         N/A         N/A         Flare Slope RT (%)         N/A           N/A         Flare Traversable LT?         N/A         N/A         Flare Traversable RT?         N/A           N/A         Landing Length (in)         N/A         N/A         DWS Provided?         N/A           N/A         Landing Width (in)         N/A         N/A         DWS Contrast?         N/A           N/A         Landing Slope (%)         N/A         N/A         DWS Length (in)         N/A           N/A         Landing X Slope (%)         N/A         N/A         DWS Full Width?         N/A           N/A         Landing Curb? (Y/N)         N/A         N/A         DWS Offset (in)         N/A           N/A         Shared Landing?         N/A         N/A         DWS Offset (in)         N/A           N/A         Gutter Ponding?         N/A         N/A         Gutter Slope (%)         N/A           N/A         Gutter Lip Ht (in)         2.0         N/A         N/A         Gutter Slope (%)         N/A           N/A         Painted X Walk1?         N/A         N/A         N/A         N/A         N/A           N/A         X Walk 1 Width (in)         N/A         N/A         <                                                                                                                                                                                                                                                                                                                                                                                                                                                                                                                                                                                                                                                                                                                                                                                                                                                                                       | No                                      | Ramp Width (in)       | 45.0  | Yes  | Ramp   | XSlope (%)              | 0.6  |  |  |  |
| N/A         Flare Traversable LT?         N/A         N/A         Flare Traversable RT?         N/A           N/A         Landing Length (in)         N/A         N/A         DWS Provided?         N/A           N/A         Landing Width (in)         N/A         N/A         DWS Contrast?         N/A           N/A         Landing Slope (%)         N/A         N/A         DWS Length (in)         N/A           N/A         Landing X Slope (%)         N/A         N/A         DWS Full Width?         N/A           N/A         Landing Curb? (Y/N)         N/A         N/A         DWS Offset (in)         N/A           N/A         Shared Landing?         N/A         N/A         DWS Offset (in)         N/A           N/A         Shared Landing?         N/A         N/A         DWS Offset (in)         N/A           N/A         Gutter Ponding?         N/A         N/A         Gutter Slope (%)         N/A           N/A         Gutter Lip Ht (in)         2.0         N/A         Gutter X Slope (%)         N/A           N/A         Yalk 1 Direction         To SE         X Walk 2 Direction         N/A           N/A         X Walk 1 Width (in)         X Walk 2 Width (in)         N/A           X Walk 1 Slo                                                                                                                                                                                                                                                                                                                                                                                                                                                                                                                                                                                                                                                                                                                                                                                                                                                                                 | N/A                                     | Flare Type LT         | N/A   | N/A  | Flare  | Type RT                 | N/A  |  |  |  |
| N/A         Landing Length (in)         N/A         N/A         DWS Provided?         N/A           N/A         Landing Width (in)         N/A         N/A         DWS Contrast?         N/A           N/A         Landing Slope (%)         N/A         N/A         DWS Length (in)         N/A           N/A         Landing X Slope (%)         N/A         N/A         DWS Full Width?         N/A           N/A         Landing Curb? (Y/N)         N/A         N/A         DWS Offset (in)         N/A           N/A         Shared Landing?         N/A         N/A         DWS Offset (in)         N/A           N/A         Shared Landing?         N/A         N/A         DWS Offset (in)         N/A           N/A         Shared Landing?         N/A         N/A         DWS Offset (in)         N/A           N/A         Shared Landing?         N/A         N/A         DWS Offset (in)         N/A           N/A         Gutter Ponding?         N/A         N/A         Gutter Slope (%)         N/A           N/A         Painted X Walk1?         N/A                                                                                                                                                                                                                                                                                                                                                                                                                                                                                                                                                                                                                                                                                                                                                                                                                                                                                                     | N/A                                     | Flare Slope LT (%)    | N/A   | N/A  | Flare  | Slope RT (%)            | N/A  |  |  |  |
| N/A         Landing Width (in)         N/A         N/A         DWS Contrast?         N/A           N/A         Landing Slope (%)         N/A         N/A         DWS Length (in)         N/A           N/A         Landing X Slope (%)         N/A         N/A         DWS Full Width?         N/A           N/A         Landing Curb? (Y/N)         N/A         N/A         DWS Offset (in)         N/A           N/A         Shared Landing?         N/A         N/A         DWS Offset (in)         N/A           N/A         Shared Landing?         N/A         N/A         DWS Offset (in)         N/A           N/A         Shared Landing?         N/A         N/A         DWS Offset (in)         N/A           N/A         Gutter Ponding?         N/A         N/A         Gutter Slope (%)         N/A           N/A         Gutter Lip Ht (in)         2.0         N/A         Gutter X Slope (%)         N/A           N/A         Painted X Walk1?         N/A         N/A         N/A         N/A         X Walk 2?         N/A           N/A         X Walk 1 Width (in)         N/A         X Walk 2 Width (in)         N/A         X Walk 2 Slope (%)         N/A           N/A         Road Slope (%)         N/A                                                                                                                                                                                                                                                                                                                                                                                                                                                                                                                                                                                                                                                                                                                                                                                                                                                                                           | N/A                                     | Flare Traversable LT? | N/A   | N/A  | Flare  | Traversable RT?         | N/A  |  |  |  |
| N/A         Landing Slope (%)         N/A         N/A         DWS Length (in)         N/A           N/A         Landing X Slope (%)         N/A         N/A         DWS Full Width?         N/A           N/A         Landing Curb? (Y/N)         N/A         N/A         DWS Offset (in)         N/A           N/A         Shared Landing?         N/A         N/A         DWS Offset (in)         N/A           N/A         Gutter Ponding?         N/A         N/A         N/A         Gutter Slope (%)         N/A           N/A         Gutter Lip Ht (in)         2.0         N/A         Gutter X Slope (%)         N/A           N/A         Painted X Walk1?         N/A         N/A         A Walk 2 Direction         N/A           N/A         X Walk 1 Direction         To SE         N/A         X Walk 2 Width (in)         N/A           N/A         X Walk 1 Width (in)         N/A         N/A         X Walk 2 Slope (%)         N/A           N/A         X Walk 2 Slope (%)         N/A         X Walk 2 X Slope (%)         N/A           N/A         Road Slope (%)         N/A         N/A         N/A         Clear Space ox XWalk (in)         N/A           N/A         Any Obstructions?         N/A         N/A                                                                                                                                                                                                                                                                                                                                                                                                                                                                                                                                                                                                                                                                                                                                                                                                                                                                                  | N/A                                     | Landing Length (in)   | N/A   | N/A  | DWS    | Provided?               | N/A  |  |  |  |
| N/A Landing X Slope (%) N/A N/A Landing Curb? (Y/N) N/A Shared Landing? N/A Gutter Ponding? N/A Gutter Lip Ht (in) N/A Painted X Walk1? N/A X Walk 1 Direction N/A X Walk 1 Slope (%) X Walk 1 X Slope (%) X Walk 2 X Slope (%) X X X X X X X X X X X X X X X X X X X                                                                                                                                                                                                                                                                                                                                                                                                                   | N/A                                     | Landing Width (in)    | N/A   | N/A  | DWS    | Contrast?               | N/A  |  |  |  |
| N/A Landing Curb? (Y/N) N/A Shared Landing? N/A Gutter Ponding? N/A Gutter Lip Ht (in) N/A Gutter Lip Ht (in) N/A Painted X Walk1? N/A Y Walk 1 Direction N/A X Walk 1 Width (in) X Walk 1 Slope (%) X Walk 1 X Slope (%) N/A Ramp inside XWalk1? N/A Road Slope (%) N/A Road X Slope (%) N/A Road X Slope (%) N/A N/A Any Obstructions? N/A N/A DWS Offset (in) N/A Gutter Slope (%) N/A Gutter X Slope (%) N/A Painted X Walk2? N/A X Walk 2 Direction N/A X Walk 2 Direction N/A X Walk 2 Width (in) X Walk 2 Slope (%) N/A X Walk 2 Slope (%) N/A X Walk 2 X Slope (%) N/A Clear Space? N/A Clear Space? N/A Storm Grate/Utility Hazard? N/A Storm Grate/Utility Type N/A                                                                                                                                                                                                                                                                                                                                                                                                                                                                                                                                                                                                                                                                                                                                                                                                                                                                                                                                                                                                                                                                                                                                                                                                                                                                                                                                                                                                                                                  | N/A                                     | Landing Slope (%)     | N/A   | N/A  | DWS    | Length (in)             | N/A  |  |  |  |
| N/A Shared Landing? N/A Gutter Ponding? N/A Gutter Lip Ht (in) N/A Gutter Lip Ht (in) N/A Painted X Walk1? NO N/A Painted X Walk1? NO N/A Walk 1 Direction N/A X Walk 1 Width (in) X Walk 1 Slope (%) X Walk 2 Slope (%) N/A X Walk 2 Slope (%) N/A X Walk 1 X Slope (%) N/A X Walk 2 X Slope (%) N/A Ramp inside XWalk1? N/A Road Slope (%) N/A Road X Slope (%) N/A N/A Clear Space? N/A N/A Clear Space to XWalk (in) N/A N/A Storm Grate/Utility Hazard? N/A Storm Grate/Utility Type N/A                                                                                                                                                                                                                                                                                                                                                                                                                                                                                                                                                                                                                                                                                                                                                                                                                                                                                                                                                                                                                                                                                                                                                                                                                                                                                                                                                                                                                                                                                                                                                       | N/A                                     | Landing X Slope (%)   | N/A   | N/A  | DWS    | Full Width?             | N/A  |  |  |  |
| N/A Gutter Ponding?  N/A Gutter Lip Ht (in)  N/A Gutter X Slope (%)  N/A Gutter X Slope (%)  N/A Gutter X Slope (%)  N/A Painted X Walk1?  NO N/A Painted X Walk2?  N/A X Walk 1 Direction  N/A X Walk 1 Width (in)  X Walk 1 Slope (%)  X Walk 1 Slope (%)  X Walk 1 X Slope (%)  X Walk 2 Slope (%)  X Walk 2 X Slope (%)  N/A X Walk 2 X Slope (%)  N/A X Walk 2 X Slope (%)  N/A Ramp inside XWalk1?  N/A Road Slope (%)  N/A Road X Slope (%)  N/A Clear Space?  N/A  N/A Clear Space to XWalk (in)  N/A Storm Grate/Utility Hazard?  N/A Storm Grate/Utility Type  N/A                                                                                                                                                                                                                                                                                                                                                                                                                                                                                                                                                                                                                                                                                                                                                                                                                                                                                                                                                                                                                                                                                                                                                                                                                                                                                                                                                                                                                                                                                                                                                   | N/A                                     | Landing Curb? (Y/N)   | N/A   | N/A  | DWS    | Offset (in)             | N/A  |  |  |  |
| N/A Gutter Lip Ht (in) 2.0 N/A Gutter X Slope (%) N/A Painted X Walk1? X Walk 1 Direction To SE N/A X Walk 2 Direction N/A X Walk 2 Slope (%) X Walk 2 Slope (%) X Walk 2 X Slope (%) N/A Road Slope (%) N/A Road X Slope (%) N/A Road X Slope (%) N/A N/A Clear Space? N/A N/A Clear Space to XWalk (in) N/A Storm Grate/Utility Hazard? N/A Storm Grate/Utility Type N/A                                                                                                                                                                                                                                                                                                                                                                                                                                                                                                                                                                                                                                                                                                                                                                                                                                                                                                                                                                                                                                                                                                                                                                                                                                                                                                                                                                                                                                                                                                                                                                                                                                                                 | N/A                                     | Shared Landing?       | N/A   |      |        |                         |      |  |  |  |
| N/A Painted X Walk1?  X Walk 1 Direction  N/A X Walk 1 Width (in)  X Walk 1 Slope (%)  X Walk 1 X Slope (%)  N/A Ramp inside XWalk1?  Road Slope (%)  Road X Slope (%)  N/A Roy Obstructions?  N/A Painted X Walk2?  X Walk 2 Direction  N/A X Walk 2 Width (in)  X Walk 2 Slope (%)  N/A X Walk 2 X Slope (%)  N/A Ramp inside XWalk2?  N/A Ramp inside XWalk2?  N/A Clear Space?  N/A  N/A Clear Space to XWalk (in)  N/A Storm Grate/Utility Hazard?  N/A Storm Grate/Utility Type  N/A                                                                                                                                                                                                                                                                                                                                                                                                                                                                                                                                                                                                                                                                                                                                                                                                                                                                                                                                                                                                                                                                                                                                                                                                                                                                                                                                                                                                                                                                                                                                                                                                                                     | N/A                                     | Gutter Ponding?       | N/A   | N/A  | Gutte  | er Slope (%)            | N/A  |  |  |  |
| X Walk 1 Direction  To SE  N/A  X Walk 1 Width (in)  X Walk 1 Slope (%)  X Walk 1 X Slope (%)  X Walk 1 X Slope (%)  X Walk 1 X Slope (%)  X Walk 2 Slope (%)  X Walk 2 N/A  X Walk 2 Direction  N/A  X Walk 2 Nidth (in)  N/A   | N/A                                     | Gutter Lip Ht (in)    | 2.0   | N/A  | Gutte  | er X Slope (%)          | N/A  |  |  |  |
| N/A X Walk 1 Width (in) X Walk 1 Slope (%) X Walk 1 X Slope (%) A.0 X Walk 1 X Slope (%) A.0 X Walk 2 Slope (%) X Walk 2 X Slope (%) N/A Road Slope (%) Road X Slope (%) N/A Road X Slope (%) N/A N/A Any Obstructions? Obstruction Type N/A N/A  N/A  N/A  N/A  N/A  N/A  X Walk 2 Width (in) X Walk 2 Slope (%) N/A X Walk 2 X Slope (%) N/A X Walk 2 X Slope (%) N/A X Walk 2 Slope (%) N/A X Walk 2 Width (in) X Walk 2 Slope (%) X Wa | N/A                                     | Painted X Walk1?      | No    | N/A  | Paint  | ed X Walk2?             | N/A  |  |  |  |
| X Walk 1 Slope (%) X Walk 1 X Slope (%)  N/A  N/A  Ramp inside XWalk1? Road Slope (%)  N/A  Road X Slope (%)  N/A  N/A  N/A  Any Obstructions? Obstruction Type  N/A  X Walk 2 Slope (%)  X Walk 2 X Slope (%)  N/A  Ramp inside XWalk2?  N/A  N/A  Clear Space?  N/A  N/A  Clear Space to XWalk (in)  N/A  Storm Grate/Utility Hazard?  N/A  Storm Grate/Utility Type  N/A                                                                                                                                                                                                                                                                                                                                                                                                                                                                                                                                                                                                                                                                                                                                                                                                                                                                                                                                                                                                                                                                                                                                                                                                                                                                                                                                                                                                                                                                                                                                                                                                                                                                                                                                                    |                                         | X Walk 1 Direction    | To SE |      | X Wa   | lk 2 Direction          | N/A  |  |  |  |
| X Walk 1 X Slope (%)  N/A Ramp inside XWalk1? Road Slope (%) Road X Slope (%) N/A N/A Any Obstructions? Obstruction Type  N/A  X Walk 2 X Slope (%) N/A Ramp inside XWalk2? N/A N/A Clear Space? N/A N/A Clear Space to XWalk (in) N/A Storm Grate/Utility Hazard? N/A Storm Grate/Utility Type N/A                                                                                                                                                                                                                                                                                                                                                                                                                                                                                                                                                                                                                                                                                                                                                                                                                                                                                                                                                                                                                                                                                                                                                                                                                                                                                                                                                                                                                                                                                                                                                                                                                                                                                                                                                                                                                            | N/A                                     | X Walk 1 Width (in)   | N/A   | N/A  | X Wa   | lk 2 Width (in)         | N/A  |  |  |  |
| N/A Ramp inside XWalk1? Road Slope (%) N/A Road X Slope (%) N/A N/A Any Obstructions? Obstruction Type N/A N/A Ramp inside XWalk2? N/A N/A Clear Space? N/A N/A Storm Grate/Utility Hazard? N/A Storm Grate/Utility Type N/A                                                                                                                                                                                                                                                                                                                                                                                                                                                                                                                                                                                                                                                                                                                                                                                                                                                                                                                                                                                                                                                                                                                                                                                                                                                                                                                                                                                                                                                                                                                                                                                                                                                                                                                                                                                                                                                                                                   |                                         | X Walk 1 Slope (%)    | 4.0   |      | X Wa   | lk 2 Slope (%)          | N/A  |  |  |  |
| Road Slope (%)  Road X Slope (%)  N/A  N/A  N/A  Clear Space?  N/A  N/A  Clear Space to XWalk (in)  N/A  N/A  Storm Grate/Utility Hazard?  N/A  Storm Grate/Utility Type  N/A                                                                                                                                                                                                                                                                                                                                                                                                                                                                                                                                                                                                                                                                                                                                                                                                                                                                                                                                                                                                                                                                                                                                                                                                                                                                                                                                                                                                                                                                                                                                                                                                                                                                                                                                                                                                                                                                                                                                                  |                                         | X Walk 1 X Slope (%)  | 0.4   |      | X Wa   | lk 2 X Slope (%)        | N/A  |  |  |  |
| Road X Slope (%)  N/A  Any Obstructions?  Obstruction Type  N/A  N/A  N/A  N/A  Storm Grate/Utility Hazard?  N/A  Storm Grate/Utility Type  N/A                                                                                                                                                                                                                                                                                                                                                                                                                                                                                                                                                                                                                                                                                                                                                                                                                                                                                                                                                                                                                                                                                                                                                                                                                                                                                                                                                                                                                                                                                                                                                                                                                                                                                                                                                                                                                                                                                                                                                                                | N/A                                     | Ramp inside XWalk1?   | N/A   | N/A  | Ram    | o inside XWalk2?        | N/A  |  |  |  |
| N/A Any Obstructions?  Obstruction Type  N/A  N/A  Storm Grate/Utility Hazard?  Storm Grate/Utility Type  N/A  N/A                                                                                                                                                                                                                                                                                                                                                                                                                                                                                                                                                                                                                                                                                                                                                                                                                                                                                                                                                                                                                                                                                                                                                                                                                                                                                                                                                                                                                                                                                                                                                                                                                                                                                                                                                                                                                                                                                                                                                                                                             |                                         | Road Slope (%)        | N/A   | N/A  | Clear  | Space?                  | N/A  |  |  |  |
| Obstruction Type  N/A  Storm Grate/Utility Type  N/A                                                                                                                                                                                                                                                                                                                                                                                                                                                                                                                                                                                                                                                                                                                                                                                                                                                                                                                                                                                                                                                                                                                                                                                                                                                                                                                                                                                                                                                                                                                                                                                                                                                                                                                                                                                                                                                                                                                                                                                                                                                                           |                                         | Road X Slope (%)      | N/A   | N/A  | Clear  | Space to XWalk (in)     | N/A  |  |  |  |
| N/A N/A                                                                                                                                                                                                                                                                                                                                                                                                                                                                                                                                                                                                                                                                                                                                                                                                                                                                                                                                                                                                                                                                                                                                                                                                                                                                                                                                                                                                                                                                                                                                                                                                                                                                                                                                                                                                                                                                                                                                                                                                                                                                                                                        | N/A                                     | Any Obstructions?     | N/A   | N/A  | Storn  | n Grate/Utility Hazard? | N/A  |  |  |  |
|                                                                                                                                                                                                                                                                                                                                                                                                                                                                                                                                                                                                                                                                                                                                                                                                                                                                                                                                                                                                                                                                                                                                                                                                                                                                                                                                                                                                                                                                                                                                                                                                                                                                                                                                                                                                                                                                                                                                                                                                                                                                                                                                |                                         | Obstruction Type      |       |      | Storn  | n Grate/Utility Type    |      |  |  |  |
| Yes Surface Condition? (G/P) Good                                                                                                                                                                                                                                                                                                                                                                                                                                                                                                                                                                                                                                                                                                                                                                                                                                                                                                                                                                                                                                                                                                                                                                                                                                                                                                                                                                                                                                                                                                                                                                                                                                                                                                                                                                                                                                                                                                                                                                                                                                                                                              |                                         |                       | N/A   |      |        |                         | N/A  |  |  |  |
|                                                                                                                                                                                                                                                                                                                                                                                                                                                                                                                                                                                                                                                                                                                                                                                                                                                                                                                                                                                                                                                                                                                                                                                                                                                                                                                                                                                                                                                                                                                                                                                                                                                                                                                                                                                                                                                                                                                                                                                                                                                                                                                                |                                         |                       |       | Yes  | Surfa  | ce Condition? (G/P)     | Good |  |  |  |