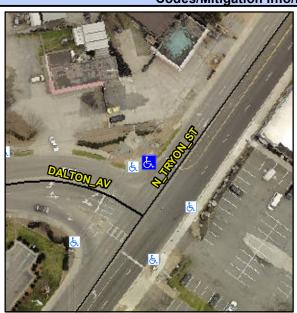

## **Access Compliance Report Public Rights-of-Way** (Curb Ramps)

Intersection ID: 10868 Main Street: N\_TRYON\_ST Cross Street: DALTON\_AV Location: NE **Overall Compliance: No** ADA ID: 29071DFB000E Ramp Type: Perp Initial Pass/Fail: Fail Severity Score: 21.25