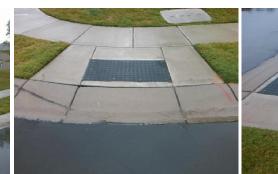

## Access Compliance Report Public Rights-of-Way (Curb Ramps)

| Intersection ID: 50584 Main St          | 50584 Main Street: GREAT_LAUREL_RD |                                                | Cross Street: GRAND_FIR_RD |                        |                   | Location:                   | SW  |
|-----------------------------------------|------------------------------------|------------------------------------------------|----------------------------|------------------------|-------------------|-----------------------------|-----|
| ADA ID: 29085EBA380E Ramp Type: Perp    |                                    | Initial Pass/Fail: Fail Overall Compliance: No |                            |                        | o Severity Score: | 10                          |     |
| Codes/Mitigation Info/Possible Solution |                                    | Field Measurements/Component Compliance        |                            |                        |                   |                             |     |
|                                         | Possible Solutions:                | Compliance Description Data                    |                            | Compliance Description |                   | Data                        |     |
|                                         | Remove & Replace Entire Ramp.      | N/A                                            | Ramp Length (in)           | 48.0                   | Yes               | Ramp Slope (%)              | 5.6 |
|                                         |                                    | No                                             | Ramp Width (in)            | 46.0                   | Yes               | Ramp XSlope (%)             | 2.1 |
|                                         |                                    | N/A                                            | Flare Type LT              | N/A                    | N/A               | Flare Type RT               | N/A |
|                                         | -                                  | N/A                                            | Flare Slope LT (%)         | N/A                    | N/A               | Flare Slope RT (%)          | N/A |
|                                         |                                    | N/A                                            | Flare Traversable LT?      | N/A                    | N/A               | Flare Traversable RT?       | N/A |
|                                         |                                    | N/A                                            | Landing Length (in)        | N/A                    | N/A               | DWS Provided?               | N/A |
|                                         | Surveyor Notes:                    | N/A                                            | Landing Width (in)         | N/A                    | N/A               | DWS Contrast?               | N/A |
|                                         | N/A                                | N/A                                            | Landing Slope (%)          | N/A                    | N/A               | DWS Length (in)             | N/A |
|                                         |                                    | N/A                                            | Landing X Slope (%)        | N/A                    | N/A               | DWS Full Width?             | N/A |
|                                         |                                    | N/A                                            | Landing Curb? (Y/N)        | N/A                    | N/A               | DWS Offset (in)             | N/A |
|                                         |                                    | N/A                                            | Shared Landing?            | N/A                    |                   |                             |     |
|                                         | PROW/ADA:                          | N/A                                            | Gutter Ponding?            | N/A                    | N/A               | Gutter Slope (%)            | N/A |
|                                         | Not Found, R304.5.1                | N/A                                            | Gutter Lip Ht (in)         | N/A                    | N/A               | Gutter X Slope (%)          | N/A |
|                                         | ,                                  | N/A                                            | Painted X Walk1?           | No                     | N/A               | Painted X Walk2?            | N/A |
|                                         |                                    |                                                | X Walk 1 Direction         | To N                   |                   | X Walk 2 Direction          | N/A |
|                                         | 1                                  | N/A                                            | X Walk 1 Width (in)        | N/A                    | N/A               | X Walk 2 Width (in)         | N/A |
| Street 1 Name GRAND FIR RD              | _                                  |                                                | X Walk 1 Slope (%)         | 1.5                    |                   | X Walk 2 Slope (%)          | N/A |
| Stop Condition-Street 2 None            |                                    |                                                | X Walk 1 X Slope (%)       | 2.1                    |                   | X Walk 2 X Slope (%)        | N/A |
| Street 2 Name N/A                       |                                    | N/A                                            | Ramp inside XWalk1?        | N/A                    | N/A               | Ramp inside XWalk2?         | N/A |
| Stop Condition-Street 1 N/A             |                                    |                                                | Road Slope (%)             | N/A                    | N/A               | Clear Space?                | N/A |
|                                         |                                    |                                                | Road X Slope (%)           | N/A                    | N/A               | Clear Space to XWalk (in)   | N/A |
|                                         |                                    | N/A                                            | Any Obstructions?          | N/A                    | N/A               | Storm Grate/Utility Hazard? | N/A |
|                                         | Total Cost: \$ 1                   | 850.00                                         | Obstruction Type           |                        |                   | Storm Grate/Utility Type    |     |
|                                         |                                    |                                                |                            | N/A                    |                   |                             | N/A |