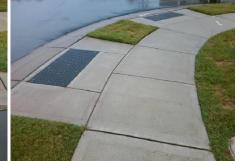

## Access Compliance Report Public Rights-of-Way (Curb Ramps)

| Intersection ID: 50584 Main St          | 50584 Main Street: GREAT_LAUREL_RD |                                                | Cross Street: GRAND_FIR_RD |                        |                   | Location:                   | SW  |
|-----------------------------------------|------------------------------------|------------------------------------------------|----------------------------|------------------------|-------------------|-----------------------------|-----|
| ADA ID: 29085EBA380E Ramp Type: Perp    |                                    | Initial Pass/Fail: Fail Overall Compliance: No |                            |                        | o Severity Score: | 10                          |     |
| Codes/Mitigation Info/Possible Solution |                                    | Field Measurements/Component Compliance        |                            |                        |                   |                             |     |
|                                         | Possible Solutions:                | Compliance Description Data                    |                            | Compliance Description |                   | Data                        |     |
|                                         | Remove & Replace Entire Ramp.      | N/A                                            | Ramp Length (in)           | 48.0                   | Yes               | Ramp Slope (%)              | 5.6 |
|                                         |                                    | No                                             | Ramp Width (in)            | 46.0                   | Yes               | Ramp XSlope (%)             | 2.1 |
|                                         |                                    | N/A                                            | Flare Type LT              | N/A                    | N/A               | Flare Type RT               | N/A |
|                                         | -                                  | N/A                                            | Flare Slope LT (%)         | N/A                    | N/A               | Flare Slope RT (%)          | N/A |
|                                         |                                    | N/A                                            | Flare Traversable LT?      | N/A                    | N/A               | Flare Traversable RT?       | N/A |
|                                         |                                    | N/A                                            | Landing Length (in)        | N/A                    | N/A               | DWS Provided?               | N/A |
|                                         | Surveyor Notes:                    | N/A                                            | Landing Width (in)         | N/A                    | N/A               | DWS Contrast?               | N/A |
|                                         | N/A                                | N/A                                            | Landing Slope (%)          | N/A                    | N/A               | DWS Length (in)             | N/A |
|                                         |                                    | N/A                                            | Landing X Slope (%)        | N/A                    | N/A               | DWS Full Width?             | N/A |
|                                         |                                    | N/A                                            | Landing Curb? (Y/N)        | N/A                    | N/A               | DWS Offset (in)             | N/A |
|                                         |                                    | N/A                                            | Shared Landing?            | N/A                    |                   |                             |     |
|                                         | PROW/ADA:                          | N/A                                            | Gutter Ponding?            | N/A                    | N/A               | Gutter Slope (%)            | N/A |
|                                         | Not Found, R304.5.1                | N/A                                            | Gutter Lip Ht (in)         | N/A                    | N/A               | Gutter X Slope (%)          | N/A |
|                                         | ,                                  | N/A                                            | Painted X Walk1?           | No                     | N/A               | Painted X Walk2?            | N/A |
|                                         |                                    |                                                | X Walk 1 Direction         | To N                   |                   | X Walk 2 Direction          | N/A |
|                                         | 1                                  | N/A                                            | X Walk 1 Width (in)        | N/A                    | N/A               | X Walk 2 Width (in)         | N/A |
| Street 1 Name GRAND FIR RD              | _                                  |                                                | X Walk 1 Slope (%)         | 1.5                    |                   | X Walk 2 Slope (%)          | N/A |
| Stop Condition-Street 2 None            |                                    |                                                | X Walk 1 X Slope (%)       | 2.1                    |                   | X Walk 2 X Slope (%)        | N/A |
| Street 2 Name N/A                       |                                    | N/A                                            | Ramp inside XWalk1?        | N/A                    | N/A               | Ramp inside XWalk2?         | N/A |
| Stop Condition-Street 1 N/A             |                                    |                                                | Road Slope (%)             | N/A                    | N/A               | Clear Space?                | N/A |
|                                         |                                    |                                                | Road X Slope (%)           | N/A                    | N/A               | Clear Space to XWalk (in)   | N/A |
|                                         |                                    | N/A                                            | Any Obstructions?          | N/A                    | N/A               | Storm Grate/Utility Hazard? | N/A |
|                                         | Total Cost: \$ 1                   | 850.00                                         | Obstruction Type           |                        |                   | Storm Grate/Utility Type    |     |
|                                         |                                    |                                                |                            | N/A                    |                   |                             | N/A |