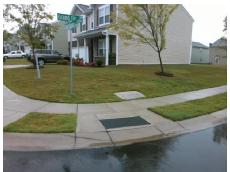

## Access Compliance Report Public Rights-of-Way (Curb Ramps)

| Intersection ID: 50584 Main St          | 50584 Main Street: GREAT_LAUREL_RD |                                                | Cross Street: GRAND_FIR_RD |                        |                   | Location:                   | SW  |
|-----------------------------------------|------------------------------------|------------------------------------------------|----------------------------|------------------------|-------------------|-----------------------------|-----|
| ADA ID: 29085EBA380E Ramp Type: Perp    |                                    | Initial Pass/Fail: Fail Overall Compliance: No |                            |                        | o Severity Score: | 10                          |     |
| Codes/Mitigation Info/Possible Solution |                                    | Field Measurements/Component Compliance        |                            |                        |                   |                             |     |
|                                         | Possible Solutions:                | Compliance Description Data                    |                            | Compliance Description |                   | Data                        |     |
|                                         | Remove & Replace Entire Ramp.      | N/A                                            | Ramp Length (in)           | 48.0                   | Yes               | Ramp Slope (%)              | 5.6 |
|                                         |                                    | No                                             | Ramp Width (in)            | 46.0                   | Yes               | Ramp XSlope (%)             | 2.1 |
|                                         |                                    | N/A                                            | Flare Type LT              | N/A                    | N/A               | Flare Type RT               | N/A |
|                                         | -                                  | N/A                                            | Flare Slope LT (%)         | N/A                    | N/A               | Flare Slope RT (%)          | N/A |
|                                         |                                    | N/A                                            | Flare Traversable LT?      | N/A                    | N/A               | Flare Traversable RT?       | N/A |
|                                         |                                    | N/A                                            | Landing Length (in)        | N/A                    | N/A               | DWS Provided?               | N/A |
|                                         | Surveyor Notes:                    | N/A                                            | Landing Width (in)         | N/A                    | N/A               | DWS Contrast?               | N/A |
|                                         | N/A                                | N/A                                            | Landing Slope (%)          | N/A                    | N/A               | DWS Length (in)             | N/A |
|                                         |                                    | N/A                                            | Landing X Slope (%)        | N/A                    | N/A               | DWS Full Width?             | N/A |
|                                         |                                    | N/A                                            | Landing Curb? (Y/N)        | N/A                    | N/A               | DWS Offset (in)             | N/A |
|                                         |                                    | N/A                                            | Shared Landing?            | N/A                    |                   |                             |     |
|                                         | PROW/ADA:                          | N/A                                            | Gutter Ponding?            | N/A                    | N/A               | Gutter Slope (%)            | N/A |
|                                         | Not Found, R304.5.1                | N/A                                            | Gutter Lip Ht (in)         | N/A                    | N/A               | Gutter X Slope (%)          | N/A |
|                                         | ,                                  | N/A                                            | Painted X Walk1?           | No                     | N/A               | Painted X Walk2?            | N/A |
|                                         |                                    |                                                | X Walk 1 Direction         | To N                   |                   | X Walk 2 Direction          | N/A |
|                                         | 1                                  | N/A                                            | X Walk 1 Width (in)        | N/A                    | N/A               | X Walk 2 Width (in)         | N/A |
| Street 1 Name GRAND FIR RD              | _                                  |                                                | X Walk 1 Slope (%)         | 1.5                    |                   | X Walk 2 Slope (%)          | N/A |
| Stop Condition-Street 2 None            |                                    |                                                | X Walk 1 X Slope (%)       | 2.1                    |                   | X Walk 2 X Slope (%)        | N/A |
| Street 2 Name N/A                       |                                    | N/A                                            | Ramp inside XWalk1?        | N/A                    | N/A               | Ramp inside XWalk2?         | N/A |
| Stop Condition-Street 1 N/A             |                                    |                                                | Road Slope (%)             | N/A                    | N/A               | Clear Space?                | N/A |
|                                         |                                    |                                                | Road X Slope (%)           | N/A                    | N/A               | Clear Space to XWalk (in)   | N/A |
|                                         |                                    | N/A                                            | Any Obstructions?          | N/A                    | N/A               | Storm Grate/Utility Hazard? | N/A |
|                                         | Total Cost: \$ 1                   | 850.00                                         | Obstruction Type           |                        |                   | Storm Grate/Utility Type    |     |
|                                         |                                    |                                                |                            | N/A                    |                   |                             | N/A |