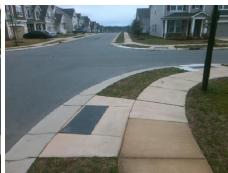

## Access Compliance Report Public Rights-of-Way (Curb Ramps)

Intersection ID: N/AMain Street:DALLAS\_BAY\_RDCross Street: HAMILTON\_BRIDGE\_RDLocation:NEADA ID: 291C33A1710BRamp Type:PerpInitial Pass/Fail:FailOverall Compliance: NoSeverity Score:8.75

Total Cost:

1850.00

| Field Measurements/Component Compliance |                       |       |      |                             |      |  |
|-----------------------------------------|-----------------------|-------|------|-----------------------------|------|--|
| Comp                                    | liance Description    | Data  | Comp | liance Description          | Data |  |
| N/A                                     | Ramp Length (in)      | 50.0  | Yes  | Ramp Slope (%)              | 6.3  |  |
| No                                      | Ramp Width (in)       | 46.0  | Yes  | Ramp XSlope (%)             | 1.9  |  |
| N/A                                     | Flare Type LT         | N/A   | N/A  | Flare Type RT               | N/A  |  |
| N/A                                     | Flare Slope LT (%)    | N/A   | N/A  | Flare Slope RT (%)          | N/A  |  |
| N/A                                     | Flare Traversable LT? | N/A   | N/A  | Flare Traversable RT?       | N/A  |  |
| N/A                                     | Landing Length (in)   | N/A   | N/A  | DWS Provided?               | N/A  |  |
| N/A                                     | Landing Width (in)    | N/A   | N/A  | DWS Contrast?               | N/A  |  |
| N/A                                     | Landing Slope (%)     | N/A   | N/A  | DWS Length (in)             | N/A  |  |
| N/A                                     | Landing X Slope (%)   | N/A   | N/A  | DWS Full Width?             | N/A  |  |
| N/A                                     | Landing Curb? (Y/N)   | N/A   | N/A  | DWS Offset (in)             | N/A  |  |
| N/A                                     | Shared Landing?       | N/A   |      |                             |      |  |
| N/A                                     | Gutter Ponding?       | N/A   | N/A  | Gutter Slope (%)            | N/A  |  |
| N/A                                     | Gutter Lip Ht (in)    | 1.0   | N/A  | Gutter X Slope (%)          | N/A  |  |
| N/A                                     | Painted X Walk1?      | No    | N/A  | Painted X Walk2?            | N/A  |  |
|                                         | X Walk 1 Direction    | To SW |      | X Walk 2 Direction          | N/A  |  |
| N/A                                     | X Walk 1 Width (in)   | N/A   | N/A  | X Walk 2 Width (in)         | N/A  |  |
|                                         | X Walk 1 Slope (%)    | 2.1   |      | X Walk 2 Slope (%)          | N/A  |  |
|                                         | X Walk 1 X Slope (%)  | 1.3   |      | X Walk 2 X Slope (%)        | N/A  |  |
| N/A                                     | Ramp inside XWalk1?   | N/A   | N/A  | Ramp inside XWalk2?         | N/A  |  |
|                                         | Road Slope (%)        | N/A   | N/A  | Clear Space?                | N/A  |  |
|                                         | Road X Slope (%)      | N/A   | N/A  | Clear Space to XWalk (in)   | N/A  |  |
| N/A                                     | Any Obstructions?     | N/A   | N/A  | Storm Grate/Utility Hazard? | N/A  |  |
|                                         | Obstruction Type      |       |      | Storm Grate/Utility Type    |      |  |
|                                         |                       | N/A   |      |                             | N/A  |  |
|                                         |                       |       | Yes  | Surface Condition? (G/P)    | Good |  |