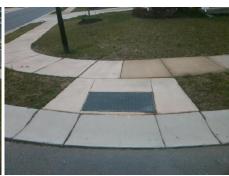

## Access Compliance Report Public Rights-of-Way (Curb Ramps)

Intersection ID: N/AMain Street:DALLAS\_BAY\_RDCross Street: HAMILTON\_BRIDGE\_RDLocation:NEADA ID: 291C33A1710BRamp Type:PerpInitial Pass/Fail:FailOverall Compliance: NoSeverity Score:8.75

Total Cost:

1850.00

| Field Measurements/Component Compliance |                       |       |      |                             |      |  |
|-----------------------------------------|-----------------------|-------|------|-----------------------------|------|--|
| Comp                                    | liance Description    | Data  | Comp | liance Description          | Data |  |
| N/A                                     | Ramp Length (in)      | 50.0  | Yes  | Ramp Slope (%)              | 6.3  |  |
| No                                      | Ramp Width (in)       | 46.0  | Yes  | Ramp XSlope (%)             | 1.9  |  |
| N/A                                     | Flare Type LT         | N/A   | N/A  | Flare Type RT               | N/A  |  |
| N/A                                     | Flare Slope LT (%)    | N/A   | N/A  | Flare Slope RT (%)          | N/A  |  |
| N/A                                     | Flare Traversable LT? | N/A   | N/A  | Flare Traversable RT?       | N/A  |  |
| N/A                                     | Landing Length (in)   | N/A   | N/A  | DWS Provided?               | N/A  |  |
| N/A                                     | Landing Width (in)    | N/A   | N/A  | DWS Contrast?               | N/A  |  |
| N/A                                     | Landing Slope (%)     | N/A   | N/A  | DWS Length (in)             | N/A  |  |
| N/A                                     | Landing X Slope (%)   | N/A   | N/A  | DWS Full Width?             | N/A  |  |
| N/A                                     | Landing Curb? (Y/N)   | N/A   | N/A  | DWS Offset (in)             | N/A  |  |
| N/A                                     | Shared Landing?       | N/A   |      |                             |      |  |
| N/A                                     | Gutter Ponding?       | N/A   | N/A  | Gutter Slope (%)            | N/A  |  |
| N/A                                     | Gutter Lip Ht (in)    | 1.0   | N/A  | Gutter X Slope (%)          | N/A  |  |
| N/A                                     | Painted X Walk1?      | No    | N/A  | Painted X Walk2?            | N/A  |  |
|                                         | X Walk 1 Direction    | To SW |      | X Walk 2 Direction          | N/A  |  |
| N/A                                     | X Walk 1 Width (in)   | N/A   | N/A  | X Walk 2 Width (in)         | N/A  |  |
|                                         | X Walk 1 Slope (%)    | 2.1   |      | X Walk 2 Slope (%)          | N/A  |  |
|                                         | X Walk 1 X Slope (%)  | 1.3   |      | X Walk 2 X Slope (%)        | N/A  |  |
| N/A                                     | Ramp inside XWalk1?   | N/A   | N/A  | Ramp inside XWalk2?         | N/A  |  |
|                                         | Road Slope (%)        | N/A   | N/A  | Clear Space?                | N/A  |  |
|                                         | Road X Slope (%)      | N/A   | N/A  | Clear Space to XWalk (in)   | N/A  |  |
| N/A                                     | Any Obstructions?     | N/A   | N/A  | Storm Grate/Utility Hazard? | N/A  |  |
|                                         | Obstruction Type      |       |      | Storm Grate/Utility Type    |      |  |
|                                         |                       | N/A   |      |                             | N/A  |  |
|                                         |                       |       | Yes  | Surface Condition? (G/P)    | Good |  |