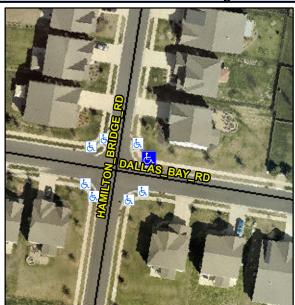

## Access Compliance Report Public Rights-of-Way (Curb Ramps)

Intersection ID: N/AMain Street:DALLAS\_BAY\_RDCross Street: HAMILTON\_BRIDGE\_RDLocation:NEADA ID: 291C33A1710BRamp Type:PerpInitial Pass/Fail:FailOverall Compliance: NoSeverity Score:8.75