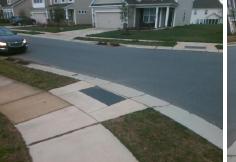

## Access Compliance Report Public Rights-of-Way (Curb Ramps)

Intersection ID: N/AMain Street:DALLAS\_BAY\_RDCross Street: HAMILTON\_BRIDGE\_RDLocation:NEADA ID: 291C33A1710BRamp Type:PerpInitial Pass/Fail:FailOverall Compliance: NoSeverity Score:8.75

Total Cost:

1850.00

| Field Measurements/Component Compliance |                       |       |      |                             |      |  |
|-----------------------------------------|-----------------------|-------|------|-----------------------------|------|--|
| Comp                                    | liance Description    | Data  | Comp | liance Description          | Data |  |
| N/A                                     | Ramp Length (in)      | 50.0  | Yes  | Ramp Slope (%)              | 6.3  |  |
| No                                      | Ramp Width (in)       | 46.0  | Yes  | Ramp XSlope (%)             | 1.9  |  |
| N/A                                     | Flare Type LT         | N/A   | N/A  | Flare Type RT               | N/A  |  |
| N/A                                     | Flare Slope LT (%)    | N/A   | N/A  | Flare Slope RT (%)          | N/A  |  |
| N/A                                     | Flare Traversable LT? | N/A   | N/A  | Flare Traversable RT?       | N/A  |  |
| N/A                                     | Landing Length (in)   | N/A   | N/A  | DWS Provided?               | N/A  |  |
| N/A                                     | Landing Width (in)    | N/A   | N/A  | DWS Contrast?               | N/A  |  |
| N/A                                     | Landing Slope (%)     | N/A   | N/A  | DWS Length (in)             | N/A  |  |
| N/A                                     | Landing X Slope (%)   | N/A   | N/A  | DWS Full Width?             | N/A  |  |
| N/A                                     | Landing Curb? (Y/N)   | N/A   | N/A  | DWS Offset (in)             | N/A  |  |
| N/A                                     | Shared Landing?       | N/A   |      |                             |      |  |
| N/A                                     | Gutter Ponding?       | N/A   | N/A  | Gutter Slope (%)            | N/A  |  |
| N/A                                     | Gutter Lip Ht (in)    | 1.0   | N/A  | Gutter X Slope (%)          | N/A  |  |
| N/A                                     | Painted X Walk1?      | No    | N/A  | Painted X Walk2?            | N/A  |  |
|                                         | X Walk 1 Direction    | To SW |      | X Walk 2 Direction          | N/A  |  |
| N/A                                     | X Walk 1 Width (in)   | N/A   | N/A  | X Walk 2 Width (in)         | N/A  |  |
|                                         | X Walk 1 Slope (%)    | 2.1   |      | X Walk 2 Slope (%)          | N/A  |  |
|                                         | X Walk 1 X Slope (%)  | 1.3   |      | X Walk 2 X Slope (%)        | N/A  |  |
| N/A                                     | Ramp inside XWalk1?   | N/A   | N/A  | Ramp inside XWalk2?         | N/A  |  |
|                                         | Road Slope (%)        | N/A   | N/A  | Clear Space?                | N/A  |  |
|                                         | Road X Slope (%)      | N/A   | N/A  | Clear Space to XWalk (in)   | N/A  |  |
| N/A                                     | Any Obstructions?     | N/A   | N/A  | Storm Grate/Utility Hazard? | N/A  |  |
|                                         | Obstruction Type      |       |      | Storm Grate/Utility Type    |      |  |
|                                         |                       | N/A   |      |                             | N/A  |  |
|                                         |                       |       | Yes  | Surface Condition? (G/P)    | Good |  |