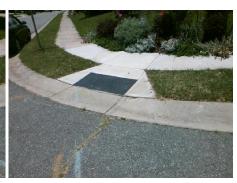

Surveyor Notes:

N/A

PROW/ADA:

R304.5.1, R304.2.2

Total Cost: \$ 3200.00

Compliance Description Data Compliance Description Data No N/A Ramp Length (in) 43.0 Ramp Slope (%) 11.5 Yes Ramp XSlope (%) No Ramp Width (in) 46.5 1.3 N/A N/A Flare Type LT N/A Flare Type RT N/A N/A N/A N/A Flare Slope RT (%) N/A Flare Slope LT (%) N/A Flare Traversable LT? N/A N/A Flare Traversable RT? N/A N/A N/A N/A DWS Provided? N/A Landing Length (in) N/A Landing Width (in) N/A N/A **DWS Contrast?** N/A N/A N/A N/A Landing Slope (%) DWS Length (in) N/A N/A Landing X Slope (%) N/A N/A DWS Full Width? N/A N/A Landing Curb? (Y/N) N/A N/A DWS Offset (in) N/A N/A N/A Shared Landing? N/A Gutter Ponding? N/A N/A Gutter Slope (%) N/A N/A Gutter Lip Ht (in) N/A N/A Gutter X Slope (%) N/A N/A Painted X Walk1? No N/A Painted X Walk2? No X Walk 1 Direction To SE X Walk 2 Direction To NE N/A N/A N/A X Walk 1 Width (in) X Walk 2 Width (in) X Walk 1 Slope (%) 0.7 X Walk 2 Slope (%) 1.4 X Walk 1 X Slope (%) 0.9 X Walk 2 X Slope (%) 2.2 N/A N/A N/A Ramp inside XWalk2? N/A Ramp inside XWalk1? Road Slope (%) 2.6 N/A Clear Space? N/A N/A Road X Slope (%) 0.3 Clear Space to XWalk (in) N/A N/A N/A N/A Any Obstructions? Storm Grate/Utility Hazard? N/A **Obstruction Type** Storm Grate/Utility Type N/A N/A

Yes

Surface Condition? (G/P)

Good