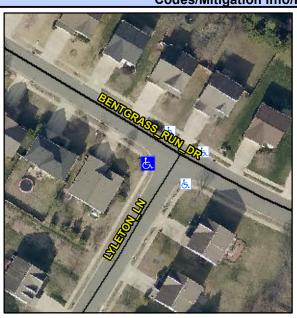

## Access Compliance Report Public Rights-of-Way (Curb Ramps)

Intersection ID: 42369 Main Street: BENTGRASS\_RUN\_DR Cross Street: LYLETON\_LN Location: W

ADA ID: 291C8E8FB7AB Ramp Type: PerpDiag Initial Pass/Fail: Fail Overall Compliance: No Severity Score: 21.25

## Field Measurements/Component Compliance

Street 1 Name
Stop Condition-Street 2
Street 2 Name
Stop Condition-Street 1

LYLETON LN StopSign BENTGRASS RUN DR None Possible Solutions:

Remove & Replace Curb Ramp With Two New Directional Ramps or Equivalent.