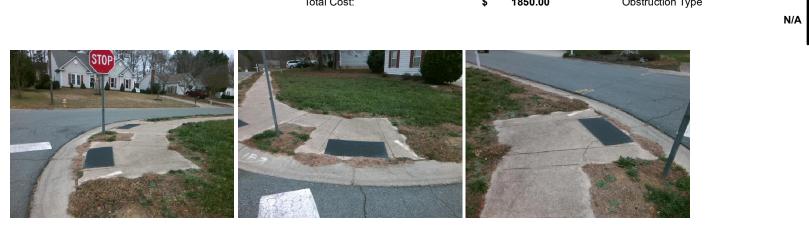

## Access Compliance Report Public Rights-of-Way (Curb Ramps)

| Intersection ID: 3852 Main Street: DERBY_MEADOWS_CT |                                       |                             | Croop                                          | Cross Street: WOODCOCK_LN               |                       |      |                             | Location:                   | NE  |  |
|-----------------------------------------------------|---------------------------------------|-----------------------------|------------------------------------------------|-----------------------------------------|-----------------------|------|-----------------------------|-----------------------------|-----|--|
|                                                     |                                       |                             |                                                |                                         |                       |      |                             | NE                          |     |  |
| ADA ID: 291CC29F7519 Ramp Type: Perp                |                                       | Initial                     | Initial Pass/Fail: Fail Overall Compliance: No |                                         |                       |      | o Severity Score:           | 21.25                       |     |  |
| Codes/Mitigation Info/Possible Solution             |                                       |                             |                                                | Field Measurements/Component Compliance |                       |      |                             |                             |     |  |
|                                                     | and the second                        | Possible Solutions:         |                                                | Compliance Description                  |                       |      | Data Compliance Description |                             |     |  |
|                                                     |                                       | Remove & Replace Entire Ram | ).                                             | N/A                                     | Ramp Length (in)      | 50.0 | Yes                         | Ramp Slope (%)              | 7.6 |  |
|                                                     |                                       |                             |                                                | No                                      | Ramp Width (in)       | 47.0 | No                          | Ramp XSlope (%)             | 6.4 |  |
|                                                     | Can Mary                              |                             |                                                | N/A                                     | Flare Type LT         | N/A  | N/A                         | Flare Type RT               | N/A |  |
|                                                     |                                       |                             |                                                | N/A                                     | Flare Slope LT (%)    | N/A  | N/A                         | Flare Slope RT (%)          | N/A |  |
|                                                     | 1 1 1 1 1 1 1 1 1 1 1 1 1 1 1 1 1 1 1 |                             |                                                | N/A                                     | Flare Traversable LT? | N/A  | N/A                         | Flare Traversable RT?       | N/A |  |
|                                                     | De in /                               |                             |                                                | N/A                                     | Landing Length (in)   | N/A  | N/A                         | DWS Provided?               | N/A |  |
|                                                     | TO BUNG OF                            | Surveyor Notes:             |                                                | N/A                                     | Landing Width (in)    | N/A  | N/A                         | DWS Contrast?               | N/A |  |
|                                                     | N/A                                   |                             | N/A                                            | Landing Slope (%)                       | N/A                   | N/A  | DWS Length (in)             | N/A                         |     |  |
| PROW/ADA:<br>R304.5.1, R304.5.3                     |                                       |                             |                                                | N/A                                     | Landing X Slope (%)   | N/A  | N/A                         | DWS Full Width?             | N/A |  |
|                                                     |                                       |                             |                                                | N/A                                     | Landing Curb? (Y/N)   | N/A  | N/A                         | DWS Offset (in)             | N/A |  |
|                                                     |                                       |                             |                                                | N/A                                     | Shared Landing?       | N/A  |                             |                             |     |  |
|                                                     |                                       |                             |                                                | N/A                                     | Gutter Ponding?       | N/A  | N/A                         | Gutter Slope (%)            | N/A |  |
|                                                     |                                       |                             |                                                | N/A                                     | Gutter Lip Ht (in)    | 0.5  | N/A                         | Gutter X Slope (%)          | N/A |  |
|                                                     |                                       |                             |                                                | N/A                                     | Painted X Walk1?      | No   | N/A                         | Painted X Walk2?            | N/A |  |
|                                                     |                                       |                             |                                                |                                         | X Walk 1 Direction    | To S |                             | X Walk 2 Direction          | N/A |  |
|                                                     |                                       |                             |                                                | N/A                                     | X Walk 1 Width (in)   | N/A  | N/A                         | X Walk 2 Width (in)         | N/A |  |
| Street 1 Name                                       | DERBY MEADOWS CT                      |                             |                                                |                                         | X Walk 1 Slope (%)    | 3.1  |                             | X Walk 2 Slope (%)          | N/A |  |
| Stop Condition-Street 2                             | StopSign                              |                             |                                                |                                         | X Walk 1 X Slope (%)  | 5.4  |                             | X Walk 2 X Slope (%)        | N/A |  |
| Street 2 Name                                       | N/A                                   |                             |                                                | N/A                                     | Ramp inside XWalk1?   | N/A  | N/A                         | Ramp inside XWalk2?         | N/A |  |
| Stop Condition-Street 1                             | N/A                                   |                             |                                                |                                         | Road Slope (%)        | N/A  | N/A                         | Clear Space?                | N/A |  |
|                                                     |                                       |                             |                                                |                                         | Road X Slope (%)      | N/A  | N/A                         | Clear Space to XWalk (in)   | N/A |  |
|                                                     |                                       |                             |                                                | N/A                                     | Any Obstructions?     | N/A  | N/A                         | Storm Grate/Utility Hazard? | N/A |  |
|                                                     |                                       | Total Cost: \$              | 1850.00                                        |                                         | Obstruction Type      |      |                             | Storm Grate/Utility Type    |     |  |
|                                                     |                                       |                             |                                                |                                         |                       | N/A  |                             |                             | N/A |  |