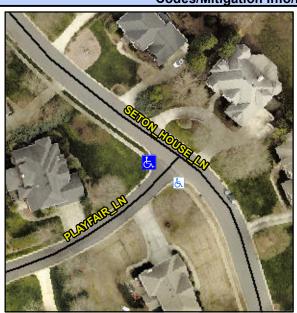

## Access Compliance Report Public Rights-of-Way (Curb Ramps)

Intersection ID: 26923 Main Street: PLAYFAIR\_LN Cross Street: SETON\_HOUSE\_LN Location: W

ADA ID: 291FA5573C4E Ramp Type: PerpDiag Initial Pass/Fail: Fail Overall Compliance: No Severity Score: 33.75

**Codes/Mitigation Info/Possible Solution** 

Field Measurements/Component Compliance

Street 1 Name
Stop Condition-Street 2
Street 2 Name
Stop Condition-Street 1

PLAYFAIR LN StopSign SETON HOUSE LN None Possible Solutions: