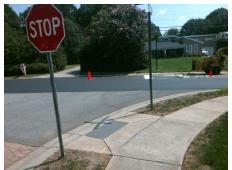

## Access Compliance Report Public Rights-of-Way (Curb Ramps)

Intersection ID: 49647 Main Street: STRAWBERRY\_LN Cross Street: GREENBRIAR\_HILLS\_PLANTATION\_RD Location: SW

ADA ID: 29265618BDFA Ramp Type: PerpDiag Initial Pass/Fail: Fail Overall Compliance: No Severity Score: 13.75

## Field Measurements/Component Compliance

Street 1 Name STRAWBERRY LN
Stop Condition-Street 2 Name
Street 2 Name GREENBRIAR HILLS PLANTATION RD
Stop Condition-Street 1 StopSign

Possible Solutions:

Remove & Replace Curb Ramp With
Two New Directional Ramps or
Equivalent.

Surveyor Notes:
N/A

PROW/ADA:
Not Found, R304.2.2, R304.5.3

Total Cost: \$ 3200.00

| Field Measurements/Component Compliance |      |                       |       |      |                             |      |
|-----------------------------------------|------|-----------------------|-------|------|-----------------------------|------|
| Compliance Description                  |      |                       | Data  | Comp | oliance Description         | Data |
|                                         | N/A  | Ramp Length (in)      | 47.0  | No   | Ramp Slope (%)              | 9.1  |
|                                         | Yes  | Ramp Width (in)       | 48.0  | No   | Ramp XSlope (%)             | 3.2  |
|                                         | N/A  | Flare Type LT         | N/A   | N/A  | Flare Type RT               | N/A  |
|                                         | N/A  | Flare Slope LT (%)    | N/A   | N/A  | Flare Slope RT (%)          | N/A  |
|                                         | N/A  | Flare Traversable LT? | N/A   | N/A  | Flare Traversable RT?       | N/A  |
|                                         | N/A  | Landing Length (in)   | N/A   | N/A  | DWS Provided?               | N/A  |
|                                         | N/A  | Landing Width (in)    | N/A   | N/A  | DWS Contrast?               | N/A  |
|                                         | N/A  | Landing Slope (%)     | N/A   | N/A  | DWS Length (in)             | N/A  |
|                                         | N/A  | Landing X Slope (%)   | N/A   | N/A  | DWS Full Width?             | N/A  |
|                                         | N/A  | Landing Curb? (Y/N)   | N/A   | N/A  | DWS Offset (in)             | N/A  |
|                                         | N/A  | Shared Landing?       | N/A   |      |                             |      |
|                                         | N/A  | Gutter Ponding?       | N/A   | N/A  | Gutter Slope (%)            | N/A  |
|                                         | N/A  | Gutter Lip Ht (in)    | N/A   | N/A  | Gutter X Slope (%)          | N/A  |
|                                         | N/A  | Painted X Walk1?      | No    | N/A  | Painted X Walk2?            | No   |
|                                         |      | X Walk 1 Direction    | To NE |      | X Walk 2 Direction          | To N |
|                                         | N/A  | X Walk 1 Width (in)   | N/A   | N/A  | X Walk 2 Width (in)         | N/A  |
|                                         |      | X Walk 1 Slope (%)    | 3.3   |      | X Walk 2 Slope (%)          | 6.1  |
|                                         |      | X Walk 1 X Slope (%)  | 5.2   |      | X Walk 2 X Slope (%)        | 2.2  |
|                                         | N/A  | Ramp inside XWalk1?   | N/A   | N/A  | Ramp inside XWalk2?         | N/A  |
|                                         |      | Road Slope (%)        | 3.2   | N/A  | Clear Space?                | N/A  |
|                                         |      | Road X Slope (%)      | 3.8   | N/A  | Clear Space to XWalk (in)   | N/A  |
|                                         | N/A  | Any Obstructions?     | N/A   | N/A  | Storm Grate/Utility Hazard? | N/A  |
|                                         |      | Obstruction Type      |       |      | Storm Grate/Utility Type    |      |
|                                         |      |                       | N/A   |      |                             | N/A  |
|                                         |      |                       |       | Yes  | Surface Condition? (G/P)    | Good |
|                                         | 25.0 |                       |       | -    |                             |      |