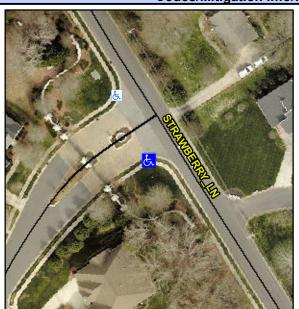

## Access Compliance Report Public Rights-of-Way (Curb Ramps)

Intersection ID: 49647 Main Street: STRAWBERRY\_LN Cross Street: GREENBRIAR\_HILLS\_PLANTATION\_RD Location: SW

ADA ID: 29265618BDFA Ramp Type: PerpDiag Initial Pass/Fail: Fail Overall Compliance: No Severity Score: 13.75

## Field Measurements/Component Compliance

Street 1 Name STRAWBERRY LN
Stop Condition-Street 2 Name
Street 2 Name GREENBRIAR HILLS PLANTATION RD
Stop Condition-Street 1 StopSign

Possible Solutions:

Remove & Replace Curb Ramp With
Two New Directional Ramps or
Equivalent.