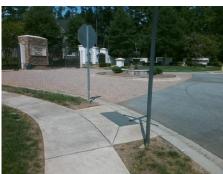

## Access Compliance Report Public Rights-of-Way (Curb Ramps)

Intersection ID: 49647 Main Street: STRAWBERRY\_LN Cross Street: GREENBRIAR\_HILLS\_PLANTATION\_RD Location: SW

ADA ID: 29265618BDFA Ramp Type: PerpDiag Initial Pass/Fail: Fail Overall Compliance: No Severity Score: 13.75

## Field Measurements/Component Compliance

Street 1 Name STRAWBERRY LN
Stop Condition-Street 2 Name
Street 2 Name GREENBRIAR HILLS PLANTATION RD
Stop Condition-Street 1 StopSign

Possible Solutions:

Remove & Replace Curb Ramp With
Two New Directional Ramps or
Equivalent.

Surveyor Notes:
N/A

PROW/ADA:
Not Found, R304.2.2, R304.5.3

Total Cost: \$ 3200.00

| Field Measurements/Component Compliance |      |                       |       |      |                             |      |
|-----------------------------------------|------|-----------------------|-------|------|-----------------------------|------|
| Compliance Description                  |      |                       | Data  | Comp | oliance Description         | Data |
|                                         | N/A  | Ramp Length (in)      | 47.0  | No   | Ramp Slope (%)              | 9.1  |
|                                         | Yes  | Ramp Width (in)       | 48.0  | No   | Ramp XSlope (%)             | 3.2  |
|                                         | N/A  | Flare Type LT         | N/A   | N/A  | Flare Type RT               | N/A  |
|                                         | N/A  | Flare Slope LT (%)    | N/A   | N/A  | Flare Slope RT (%)          | N/A  |
|                                         | N/A  | Flare Traversable LT? | N/A   | N/A  | Flare Traversable RT?       | N/A  |
|                                         | N/A  | Landing Length (in)   | N/A   | N/A  | DWS Provided?               | N/A  |
|                                         | N/A  | Landing Width (in)    | N/A   | N/A  | DWS Contrast?               | N/A  |
|                                         | N/A  | Landing Slope (%)     | N/A   | N/A  | DWS Length (in)             | N/A  |
|                                         | N/A  | Landing X Slope (%)   | N/A   | N/A  | DWS Full Width?             | N/A  |
|                                         | N/A  | Landing Curb? (Y/N)   | N/A   | N/A  | DWS Offset (in)             | N/A  |
|                                         | N/A  | Shared Landing?       | N/A   |      |                             |      |
|                                         | N/A  | Gutter Ponding?       | N/A   | N/A  | Gutter Slope (%)            | N/A  |
|                                         | N/A  | Gutter Lip Ht (in)    | N/A   | N/A  | Gutter X Slope (%)          | N/A  |
|                                         | N/A  | Painted X Walk1?      | No    | N/A  | Painted X Walk2?            | No   |
|                                         |      | X Walk 1 Direction    | To NE |      | X Walk 2 Direction          | To N |
|                                         | N/A  | X Walk 1 Width (in)   | N/A   | N/A  | X Walk 2 Width (in)         | N/A  |
|                                         |      | X Walk 1 Slope (%)    | 3.3   |      | X Walk 2 Slope (%)          | 6.1  |
|                                         |      | X Walk 1 X Slope (%)  | 5.2   |      | X Walk 2 X Slope (%)        | 2.2  |
|                                         | N/A  | Ramp inside XWalk1?   | N/A   | N/A  | Ramp inside XWalk2?         | N/A  |
|                                         |      | Road Slope (%)        | 3.2   | N/A  | Clear Space?                | N/A  |
|                                         |      | Road X Slope (%)      | 3.8   | N/A  | Clear Space to XWalk (in)   | N/A  |
|                                         | N/A  | Any Obstructions?     | N/A   | N/A  | Storm Grate/Utility Hazard? | N/A  |
|                                         |      | Obstruction Type      |       |      | Storm Grate/Utility Type    |      |
|                                         |      |                       | N/A   |      |                             | N/A  |
|                                         |      |                       |       | Yes  | Surface Condition? (G/P)    | Good |
|                                         | 25.0 |                       |       | -    |                             |      |