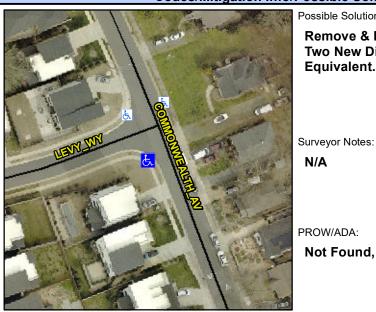

## **Access Compliance Report Public Rights-of-Way** (Curb Ramps)

Intersection ID: 50334 Main Street: LEVY WY **Cross Street: COMMONWEALTH AV** Location: SW **ADA ID: 292F0E5FEE16** Ramp Type: PerpDiag Initial Pass/Fail: Fail **Overall Compliance: No Severity Score:** 50

## Field Measurements/Component Compliance

**COMMONWEALTH AV** Street 1 Name Stop Condition-Street 2 Street 2 Name Stop Condition-Street 1

Possible Solutions: Remove & Replace Curb Ramp With **Two New Directional Ramps or** Equivalent.