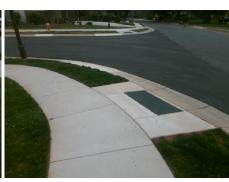

## **Access Compliance Report Public Rights-of-Way** (Curb Ramps)

Intersection ID: 50334 Main Street: LEVY WY **Cross Street: COMMONWEALTH AV** Location: SW **ADA ID: 292F0E5FEE16** Ramp Type: PerpDiag Initial Pass/Fail: Fail **Overall Compliance: No Severity Score:** 50

## Field Measurements/Component Compliance

**COMMONWEALTH AV** Street 1 Name Stop Condition-Street 2 Street 2 Name Stop Condition-Street 1

Possible Solutions: Remove & Replace Curb Ramp With **Two New Directional Ramps or** Equivalent.

N/A

Not Found, R304.2.2, R304.5.3

3200.00

| Field Measurements/Component Compliance |                        |                       |      |                        |       |                         |      |
|-----------------------------------------|------------------------|-----------------------|------|------------------------|-------|-------------------------|------|
|                                         | Compliance Description |                       | Data | Compliance Description |       | Description             | Data |
|                                         | N/A                    | Ramp Length (in)      | 46.5 | No                     | Ramp  | Slope (%)               | 12.2 |
|                                         | Yes                    | Ramp Width (in)       | 48.0 | No                     | Ramp  | XSlope (%)              | 8.6  |
|                                         | N/A                    | Flare Type LT         | N/A  | N/A                    | Flare | Type RT                 | N/A  |
|                                         | N/A                    | Flare Slope LT (%)    | N/A  | N/A                    | Flare | Slope RT (%)            | N/A  |
|                                         | N/A                    | Flare Traversable LT? | N/A  | N/A                    | Flare | Traversable RT?         | N/A  |
|                                         | N/A                    | Landing Length (in)   | N/A  | N/A                    | DWS   | Provided?               | N/A  |
|                                         | N/A                    | Landing Width (in)    | N/A  | N/A                    | DWS   | Contrast?               | N/A  |
|                                         | N/A                    | Landing Slope (%)     | N/A  | N/A                    | DWS   | Length (in)             | N/A  |
|                                         | N/A                    | Landing X Slope (%)   | N/A  | N/A                    | DWS   | Full Width?             | N/A  |
|                                         | N/A                    | Landing Curb? (Y/N)   | N/A  | N/A                    | DWS   | Offset (in)             | N/A  |
|                                         | N/A                    | Shared Landing?       | N/A  |                        |       |                         |      |
|                                         | N/A                    | Gutter Ponding?       | N/A  | N/A                    | Gutte | er Slope (%)            | N/A  |
|                                         | N/A                    | Gutter Lip Ht (in)    | N/A  | N/A                    | Gutte | r X Slope (%)           | N/A  |
|                                         | N/A                    | Painted X Walk1?      | No   | N/A                    | Paint | ed X Walk2?             | No   |
|                                         |                        | X Walk 1 Direction    | То Е |                        | X Wa  | lk 2 Direction          | To N |
|                                         | N/A                    | X Walk 1 Width (in)   | N/A  | N/A                    | X Wa  | lk 2 Width (in)         | N/A  |
|                                         |                        | X Walk 1 Slope (%)    | 3.2  |                        | X Wa  | lk 2 Slope (%)          | 5.6  |
|                                         |                        | X Walk 1 X Slope (%)  | 5.6  |                        | X Wa  | lk 2 X Slope (%)        | 2.5  |
|                                         | N/A                    | Ramp inside XWalk1?   | N/A  | N/A                    | Ram   | inside XWalk2?          | N/A  |
|                                         |                        | Road Slope (%)        | 5.6  | N/A                    | Clear | Space?                  | N/A  |
|                                         |                        | Road X Slope (%)      | 1.3  | N/A                    | Clear | Space to XWalk (in)     | N/A  |
|                                         | N/A                    | Any Obstructions?     | N/A  | N/A                    | Storn | n Grate/Utility Hazard? | N/A  |
|                                         |                        | Obstruction Type      |      |                        | Storn | n Grate/Utility Type    |      |
|                                         |                        |                       | N/A  |                        |       |                         | N/A  |
|                                         |                        |                       |      | Yes                    | Surfa | ce Condition? (G/P)     | Good |