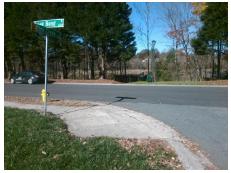

## Access Compliance Report Public Rights-of-Way (Curb Ramps)

Intersection ID: 26775 Main Street: CREK\_BEND\_DR Cross Street: ELM\_CREK\_LN Location: SW

ADA ID: 292F44620D27 Ramp Type: PerpDiag Initial Pass/Fail: Fail Overall Compliance: No Severity Score: 18.75

## Field Measurements/Component Compliance

Street 1 Name
Stop Condition-Street 2
Street 2 Name
Stop Condition-Street 1

ELM CREEK LN StopSign CREEK BEND DR None Possible Solutions:

Remove & Replace Curb Ramp With
Two New Directional Ramps or
Equivalent.