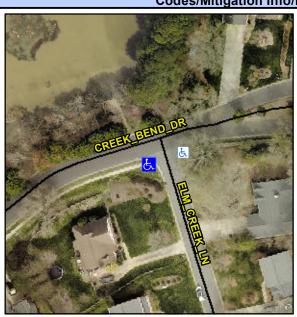

## Access Compliance Report Public Rights-of-Way (Curb Ramps)

Intersection ID: 26775 Main Street: CREK\_BEND\_DR Cross Street: ELM\_CREK\_LN Location: SW

ADA ID: 292F44620D27 Ramp Type: PerpDiag Initial Pass/Fail: Fail Overall Compliance: No Severity Score: 18.75

## Field Measurements/Component Compliance

Street 1 Name
Stop Condition-Street 2
Street 2 Name
Stop Condition-Street 1

ELM CREEK LN StopSign CREEK BEND DR None Possible Solutions:

Remove & Replace Curb Ramp With
Two New Directional Ramps or
Equivalent.