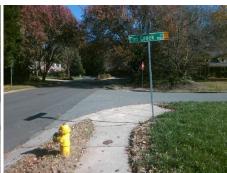

## Access Compliance Report Public Rights-of-Way (Curb Ramps)

Intersection ID: 26775 Main Street: CREK\_BEND\_DR Cross Street: ELM\_CREK\_LN Location: SW

ADA ID: 292F44620D27 Ramp Type: PerpDiag Initial Pass/Fail: Fail Overall Compliance: No Severity Score: 18.75

## Field Measurements/Component Compliance

Street 1 Name
Stop Condition-Street 2
Street 2 Name
Stop Condition-Street 1

ELM CREEK LN StopSign CREEK BEND DR None Possible Solutions:

Remove & Replace Curb Ramp With
Two New Directional Ramps or
Equivalent.