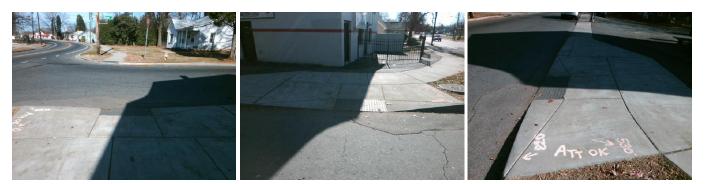

## Access Compliance Report Public Rights-of-Way (Curb Ramps)

| · · · · ·                                    |                          |                                                |                                         |        |                       |           |                            |                             |      |
|----------------------------------------------|--------------------------|------------------------------------------------|-----------------------------------------|--------|-----------------------|-----------|----------------------------|-----------------------------|------|
| Intersection ID: 8756                        | Main Street: BRADFORD_DR |                                                |                                         | treet: | ROWAN_ST              | Location: | SE                         |                             |      |
| ADA ID: 292FD2CA4DA5                         | Ramp T                   | Initial Pass/Fail: Fail Overall Compliance: No |                                         |        |                       |           | o Severity Score:          | 12.5                        |      |
| Codes/Mitigation Info/Possible Solution      |                          |                                                | Field Measurements/Component Compliance |        |                       |           |                            |                             |      |
|                                              |                          | Possible Solutions:                            | Compliance Description Da               |        |                       | Data      | ata Compliance Description |                             | Data |
| 10 24                                        | Y M.                     | Remove & Replace Entire Ramp.                  |                                         | N/A    | Ramp Length (in)      | 66.0      | No                         | Ramp Slope (%)              | 9.0  |
|                                              |                          |                                                |                                         | Yes    | Ramp Width (in)       | 48.0      | Yes                        | Ramp XSlope (%)             | 0.3  |
|                                              | the states               |                                                |                                         | N/A    | Flare Type LT         | N/A       | N/A                        | Flare Type RT               | N/A  |
|                                              | the the test             |                                                |                                         | N/A    | Flare Slope LT (%)    | N/A       | N/A                        | Flare Slope RT (%)          | N/A  |
|                                              |                          |                                                |                                         | N/A    | Flare Traversable LT? | N/A       | N/A                        | Flare Traversable RT?       | N/A  |
|                                              | M ST                     |                                                |                                         | N/A    | Landing Length (in)   | N/A       | N/A                        | DWS Provided?               | N/A  |
|                                              | and the second           | Surveyor Notes:                                |                                         | N/A    | Landing Width (in)    | N/A       | N/A                        | DWS Contrast?               | N/A  |
|                                              | alle and                 | N/A                                            |                                         | N/A    | Landing Slope (%)     | N/A       | N/A                        | DWS Length (in)             | N/A  |
|                                              | Sille + P                |                                                |                                         | N/A    | Landing X Slope (%)   | N/A       | N/A                        | DWS Full Width?             | N/A  |
|                                              | and and the second       |                                                |                                         | N/A    | Landing Curb? (Y/N)   | N/A       | N/A                        | DWS Offset (in)             | N/A  |
| - I Fringe                                   |                          |                                                |                                         | N/A    | Shared Landing?       | N/A       |                            |                             |      |
|                                              | WT BUT                   | PROW/ADA:                                      |                                         | N/A    | Gutter Ponding?       | N/A       | N/A                        | Gutter Slope (%)            | N/A  |
|                                              |                          | R304.2.2                                       |                                         | N/A    | Gutter Lip Ht (in)    | N/A       | N/A                        | Gutter X Slope (%)          | N/A  |
|                                              | Ward La                  |                                                |                                         | N/A    | Painted X Walk1?      | No        | N/A                        | Painted X Walk2?            | N/A  |
|                                              |                          | e e e e e e e e e e e e e e e e e e e          |                                         |        | X Walk 1 Direction    | To N      |                            | X Walk 2 Direction          | N/A  |
| WILL AND |                          |                                                |                                         | N/A    | X Walk 1 Width (in)   | N/A       | N/A                        | X Walk 2 Width (in)         | N/A  |
| Street 1 Name                                | ROWAN ST                 | _                                              |                                         |        | X Walk 1 Slope (%)    | 2.6       |                            | X Walk 2 Slope (%)          | N/A  |
| Stop Condition-Street 2                      | StopSign                 |                                                |                                         |        | X Walk 1 X Slope (%)  | 0.9       |                            | X Walk 2 X Slope (%)        | N/A  |
| Street 2 Name                                | N/A                      |                                                |                                         | N/A    | Ramp inside XWalk1?   | N/A       | N/A                        | Ramp inside XWalk2?         | N/A  |
| Stop Condition-Street 1                      | N/A                      |                                                |                                         |        | Road Slope (%)        | N/A       | N/A                        | Clear Space?                | N/A  |
|                                              |                          |                                                |                                         |        | Road X Slope (%)      | N/A       | N/A                        | Clear Space to XWalk (in)   | N/A  |
|                                              |                          |                                                |                                         | N/A    | Any Obstructions?     | N/A       | N/A                        | Storm Grate/Utility Hazard? | N/A  |
|                                              |                          | Total Cost: \$ 1                               | 850.00                                  |        | Obstruction Type      |           |                            | Storm Grate/Utility Type    |      |
|                                              |                          |                                                |                                         |        |                       | N/A       |                            |                             | N/A  |