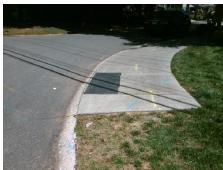

## Field Measurements/Component Compliance

Street 1 Name
Stop Condition-Street 1
Street 2 Name
Stop Condition-Street 2

ATTABERRY DR StopSign BROOK RD None Possible Solutions:

Remove & Replace Curb Ramp With Two New Directional Ramps or Equivalent.

Surveyor Notes:

NO RT SW

PROW/ADA:

Not Found, R304.5.1, R304.5.3

Total Cost: \$ 3200.00

| Field Measurements/Component Compliance |                       |       |                        |                             |       |
|-----------------------------------------|-----------------------|-------|------------------------|-----------------------------|-------|
| Compliance Description                  |                       | Data  | Compliance Description |                             | Data  |
| N/A                                     | Ramp Length (in)      | 72.0  | Yes                    | BlendTrans Slope (%)        | 2.3   |
| No                                      | Ramp Width (in)       | 46.5  | No                     | BlendTrans XSlope (%)       | 4.7   |
| N/A                                     | Flare Type LT         | N/A   | N/A                    | Flare Type RT               | N/A   |
| N/A                                     | Flare Slope LT (%)    | N/A   | N/A                    | Flare Slope RT (%)          | N/A   |
| N/A                                     | Flare Traversable LT? | N/A   | N/A                    | Flare Traversable RT?       | N/A   |
| N/A                                     | Landing Length (in)   | N/A   | N/A                    | DWS Provided?               | N/A   |
| N/A                                     | Landing Width (in)    | N/A   | N/A                    | DWS Contrast?               | N/A   |
| N/A                                     | Landing Slope (%)     | N/A   | N/A                    | DWS Length (in)             | N/A   |
| N/A                                     | Landing X Slope (%)   | N/A   | N/A                    | DWS Full Width?             | N/A   |
| N/A                                     | Landing Curb? (Y/N)   | N/A   | N/A                    | DWS Offset (in)             | N/A   |
| N/A                                     | Shared Landing?       | N/A   |                        |                             |       |
| N/A                                     | Gutter Ponding?       | N/A   | N/A                    | Gutter Slope (%)            | N/A   |
| N/A                                     | Gutter Lip Ht (in)    | N/A   | N/A                    | Gutter X Slope (%)          | N/A   |
| N/A                                     | Painted X Walk1?      | No    | N/A                    | Painted X Walk2?            | No    |
|                                         | X Walk 1 Direction    | To NW |                        | X Walk 2 Direction          | To SW |
|                                         | X Walk 1 Width (in)   | N/A   |                        | X Walk 2 Width (in)         | N/A   |
|                                         | X Walk 1 Slope (%)    | N/A   |                        | X Walk 2 Slope (%)          | N/A   |
|                                         | X Walk 1 X Slope (%)  | N/A   |                        | X Walk 2 X Slope (%)        | N/A   |
| N/A                                     | Ramp inside XWalk1?   | N/A   | N/A                    | Ramp inside XWalk2?         | N/A   |
|                                         | Road Slope (%)        | 4.3   |                        | Clear Space?                | N/A   |
|                                         | Road X Slope (%)      | 7.9   | N/A                    | Clear Space to XWalk (in)   | N/A   |
| N/A                                     | Any Obstructions?     | N/A   | N/A                    | Storm Grate/Utility Hazard? | N/A   |
|                                         | Obstruction Type      |       |                        | Storm Grate/Utility Type    |       |
|                                         |                       | N/A   |                        |                             | N/A   |
|                                         |                       |       | Yes                    | Surface Condition? (G/P)    | Good  |
| 2                                       |                       |       | No                     | Curb Slope (%)              | 16.1  |
| THE REAL PROPERTY.                      |                       |       |                        |                             |       |