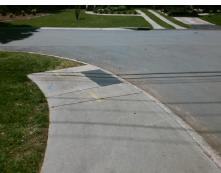

## Field Measurements/Component Compliance

Street 1 Name
Stop Condition-Street 1
Street 2 Name
Stop Condition-Street 2

ATTABERRY DR StopSign BROOK RD None Possible Solutions:

Remove & Replace Curb Ramp With Two New Directional Ramps or Equivalent.

Surveyor Notes:

NO RT SW

PROW/ADA:

Not Found, R304.5.1, R304.5.3

Total Cost: \$ 3200.00

| Field Measurements/Component Compliance |                       |       |                        |                             |       |
|-----------------------------------------|-----------------------|-------|------------------------|-----------------------------|-------|
| Compliance Description                  |                       | Data  | Compliance Description |                             | Data  |
| N/A                                     | Ramp Length (in)      | 72.0  | Yes                    | BlendTrans Slope (%)        | 2.3   |
| No                                      | Ramp Width (in)       | 46.5  | No                     | BlendTrans XSlope (%)       | 4.7   |
| N/A                                     | Flare Type LT         | N/A   | N/A                    | Flare Type RT               | N/A   |
| N/A                                     | Flare Slope LT (%)    | N/A   | N/A                    | Flare Slope RT (%)          | N/A   |
| N/A                                     | Flare Traversable LT? | N/A   | N/A                    | Flare Traversable RT?       | N/A   |
| N/A                                     | Landing Length (in)   | N/A   | N/A                    | DWS Provided?               | N/A   |
| N/A                                     | Landing Width (in)    | N/A   | N/A                    | DWS Contrast?               | N/A   |
| N/A                                     | Landing Slope (%)     | N/A   | N/A                    | DWS Length (in)             | N/A   |
| N/A                                     | Landing X Slope (%)   | N/A   | N/A                    | DWS Full Width?             | N/A   |
| N/A                                     | Landing Curb? (Y/N)   | N/A   | N/A                    | DWS Offset (in)             | N/A   |
| N/A                                     | Shared Landing?       | N/A   |                        |                             |       |
| N/A                                     | Gutter Ponding?       | N/A   | N/A                    | Gutter Slope (%)            | N/A   |
| N/A                                     | Gutter Lip Ht (in)    | N/A   | N/A                    | Gutter X Slope (%)          | N/A   |
| N/A                                     | Painted X Walk1?      | No    | N/A                    | Painted X Walk2?            | No    |
|                                         | X Walk 1 Direction    | To NW |                        | X Walk 2 Direction          | To SW |
|                                         | X Walk 1 Width (in)   | N/A   |                        | X Walk 2 Width (in)         | N/A   |
|                                         | X Walk 1 Slope (%)    | N/A   |                        | X Walk 2 Slope (%)          | N/A   |
|                                         | X Walk 1 X Slope (%)  | N/A   |                        | X Walk 2 X Slope (%)        | N/A   |
| N/A                                     | Ramp inside XWalk1?   | N/A   | N/A                    | Ramp inside XWalk2?         | N/A   |
|                                         | Road Slope (%)        | 4.3   |                        | Clear Space?                | N/A   |
|                                         | Road X Slope (%)      | 7.9   | N/A                    | Clear Space to XWalk (in)   | N/A   |
| N/A                                     | Any Obstructions?     | N/A   | N/A                    | Storm Grate/Utility Hazard? | N/A   |
|                                         | Obstruction Type      |       |                        | Storm Grate/Utility Type    |       |
|                                         |                       | N/A   |                        |                             | N/A   |
|                                         |                       |       | Yes                    | Surface Condition? (G/P)    | Good  |
| 2                                       |                       |       | No                     | Curb Slope (%)              | 16.1  |
| THE REAL PROPERTY.                      |                       |       |                        |                             |       |