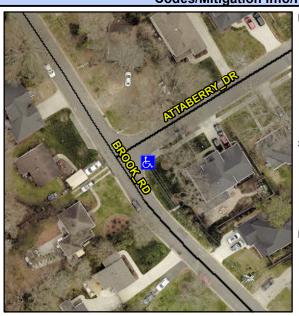

## Access Compliance Report Public Rights-of-Way (Curb Ramps)

Intersection ID: 11493 Main Street: ATTABERRY\_DR Cross Street: BROOK\_RD Location: E

ADA ID: 29349B17CAC5 Ramp Type: BlendTrans1 Initial Pass/Fail: Fail Overall Compliance: No Severity Score: 10