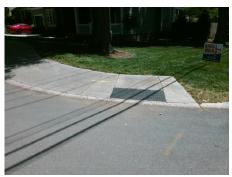

## Field Measurements/Component Compliance

Street 1 Name
Stop Condition-Street 1
Street 2 Name
Stop Condition-Street 2

ATTABERRY DR StopSign BROOK RD None Possible Solutions:

Remove & Replace Curb Ramp With Two New Directional Ramps or Equivalent.

Surveyor Notes:

NO RT SW

PROW/ADA:

Not Found, R304.5.1, R304.5.3

Total Cost: \$ 3200.00

| Field Measurements/Component Compliance |                       |       |                        |                             |       |
|-----------------------------------------|-----------------------|-------|------------------------|-----------------------------|-------|
| Compliance Description                  |                       | Data  | Compliance Description |                             | Data  |
| N/A                                     | Ramp Length (in)      | 72.0  | Yes                    | BlendTrans Slope (%)        | 2.3   |
| No                                      | Ramp Width (in)       | 46.5  | No                     | BlendTrans XSlope (%)       | 4.7   |
| N/A                                     | Flare Type LT         | N/A   | N/A                    | Flare Type RT               | N/A   |
| N/A                                     | Flare Slope LT (%)    | N/A   | N/A                    | Flare Slope RT (%)          | N/A   |
| N/A                                     | Flare Traversable LT? | N/A   | N/A                    | Flare Traversable RT?       | N/A   |
| N/A                                     | Landing Length (in)   | N/A   | N/A                    | DWS Provided?               | N/A   |
| N/A                                     | Landing Width (in)    | N/A   | N/A                    | DWS Contrast?               | N/A   |
| N/A                                     | Landing Slope (%)     | N/A   | N/A                    | DWS Length (in)             | N/A   |
| N/A                                     | Landing X Slope (%)   | N/A   | N/A                    | DWS Full Width?             | N/A   |
| N/A                                     | Landing Curb? (Y/N)   | N/A   | N/A                    | DWS Offset (in)             | N/A   |
| N/A                                     | Shared Landing?       | N/A   |                        |                             |       |
| N/A                                     | Gutter Ponding?       | N/A   | N/A                    | Gutter Slope (%)            | N/A   |
| N/A                                     | Gutter Lip Ht (in)    | N/A   | N/A                    | Gutter X Slope (%)          | N/A   |
| N/A                                     | Painted X Walk1?      | No    | N/A                    | Painted X Walk2?            | No    |
|                                         | X Walk 1 Direction    | To NW |                        | X Walk 2 Direction          | To SW |
|                                         | X Walk 1 Width (in)   | N/A   |                        | X Walk 2 Width (in)         | N/A   |
|                                         | X Walk 1 Slope (%)    | N/A   |                        | X Walk 2 Slope (%)          | N/A   |
|                                         | X Walk 1 X Slope (%)  | N/A   |                        | X Walk 2 X Slope (%)        | N/A   |
| N/A                                     | Ramp inside XWalk1?   | N/A   | N/A                    | Ramp inside XWalk2?         | N/A   |
|                                         | Road Slope (%)        | 4.3   |                        | Clear Space?                | N/A   |
|                                         | Road X Slope (%)      | 7.9   | N/A                    | Clear Space to XWalk (in)   | N/A   |
| N/A                                     | Any Obstructions?     | N/A   | N/A                    | Storm Grate/Utility Hazard? | N/A   |
|                                         | Obstruction Type      |       |                        | Storm Grate/Utility Type    |       |
|                                         |                       | N/A   |                        |                             | N/A   |
|                                         |                       |       | Yes                    | Surface Condition? (G/P)    | Good  |
| 2                                       |                       |       | No                     | Curb Slope (%)              | 16.1  |
| THE REAL PROPERTY.                      |                       |       |                        |                             |       |