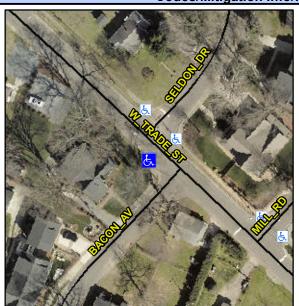

## **Access Compliance Report Public Rights-of-Way** (Curb Ramps)

Intersection ID: 10096 Main Street: SELDON\_DR Cross Street: W\_TRADE\_ST Location: S **Overall Compliance: No Severity Score:** ADA ID: 293F48850351 Ramp Type: Perp Initial Pass/Fail: Fail 22.5

**Codes/Mitigation Info/Possible Solution** 

W TRADE ST Street 1 Name Stop Condition-Street 2 None Street 2 Name N/A Stop Condition-Street 1 N/A

| Possible Solutions:            | <u>c</u> |  |  |  |
|--------------------------------|----------|--|--|--|
| Remove & Replace Entire Ramp.  |          |  |  |  |
| •                              | N        |  |  |  |
|                                | N        |  |  |  |
|                                | N        |  |  |  |
|                                | N        |  |  |  |
|                                | N        |  |  |  |
| Surveyor Notes:                | N        |  |  |  |
| N/A                            | N        |  |  |  |
|                                | N        |  |  |  |
|                                | N        |  |  |  |
|                                | N        |  |  |  |
| PROW/ADA:                      | N        |  |  |  |
| Not Found, R304.5.1, R304.2.2, | N        |  |  |  |
| R304.5.3                       | N        |  |  |  |
|                                | N        |  |  |  |
|                                | N        |  |  |  |