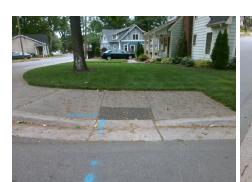

Total Cost:

1850.00

| Field Measurements/Component Compliance |                       |       |       |       |                         |      |  |  |
|-----------------------------------------|-----------------------|-------|-------|-------|-------------------------|------|--|--|
| Compli                                  | iance Description     | Data  | Compl | iance | Description             | Data |  |  |
| N/A                                     | Ramp Length (in)      | 74.0  | No    | Ramp  | Slope (%)               | 8.9  |  |  |
| No                                      | Ramp Width (in)       | 47.0  | No    | Ramp  | XSlope (%)              | 3.0  |  |  |
| N/A                                     | Flare Type LT         | N/A   | N/A   | Flare | Type RT                 | N/A  |  |  |
| N/A                                     | Flare Slope LT (%)    | N/A   | N/A   | Flare | Slope RT (%)            | N/A  |  |  |
| N/A                                     | Flare Traversable LT? | N/A   | N/A   | Flare | Traversable RT?         | N/A  |  |  |
| N/A                                     | Landing Length (in)   | N/A   | N/A   | DWS   | Provided?               | N/A  |  |  |
| N/A                                     | Landing Width (in)    | N/A   | N/A   | DWS   | Contrast?               | N/A  |  |  |
| N/A                                     | Landing Slope (%)     | N/A   | N/A   | DWS   | Length (in)             | N/A  |  |  |
| N/A                                     | Landing X Slope (%)   | N/A   | N/A   | DWS   | Full Width?             | N/A  |  |  |
| N/A                                     | Landing Curb? (Y/N)   | N/A   | N/A   | DWS   | Offset (in)             | N/A  |  |  |
| N/A                                     | Shared Landing?       | N/A   |       |       |                         |      |  |  |
| N/A                                     | Gutter Ponding?       | N/A   | N/A   | Gutte | r Slope (%)             | N/A  |  |  |
| N/A                                     | Gutter Lip Ht (in)    | N/A   | N/A   | Gutte | r X Slope (%)           | N/A  |  |  |
| N/A                                     | Painted X Walk1?      | No    | N/A   | Paint | ed X Walk2?             | N/A  |  |  |
|                                         | X Walk 1 Direction    | To NE |       | X Wa  | lk 2 Direction          | N/A  |  |  |
| N/A                                     | X Walk 1 Width (in)   | N/A   | N/A   | X Wa  | lk 2 Width (in)         | N/A  |  |  |
|                                         | X Walk 1 Slope (%)    | 2.2   |       | X Wa  | lk 2 Slope (%)          | N/A  |  |  |
|                                         | X Walk 1 X Slope (%)  | 2.9   |       | X Wa  | lk 2 X Slope (%)        | N/A  |  |  |
| N/A                                     | Ramp inside XWalk1?   | N/A   | N/A   | Ramp  | inside XWalk2?          | N/A  |  |  |
|                                         | Road Slope (%)        | N/A   | N/A   | Clear | Space?                  | N/A  |  |  |
|                                         | Road X Slope (%)      | N/A   | N/A   | Clear | Space to XWalk (in)     | N/A  |  |  |
| N/A                                     | Any Obstructions?     | N/A   | N/A   | Storm | n Grate/Utility Hazard? | N/A  |  |  |
|                                         | Obstruction Type      |       |       | Storm | n Grate/Utility Type    |      |  |  |
|                                         |                       | N/A   |       |       |                         | N/A  |  |  |
|                                         |                       |       | Yes   | Surfa | ce Condition? (G/P)     | Good |  |  |
| Market Control                          |                       |       |       |       |                         |      |  |  |