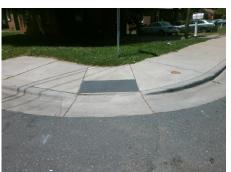

## **Access Compliance Report Public Rights-of-Way** (Curb Ramps)

Data

3.7

5.7

N/A

Good

25.4

Intersection ID: 8636 Main Street: HATERAS AV Cross Street: KENNESAW DR Location: NW **Overall Compliance: No** ADA ID: 2941123275B6 Ramp Type: BlendTrans2 Initial Pass/Fail: Fail Severity Score: 21.25

Flare Traversable RT?

BlendTrans Slope (%)

BlendTrans XSlope (%)

**HATERAS AV** Street 1 Name Stop Condition-Street 1 Street 2 Name Stop Condition-Street 2

Remove & Replace Curb Ramp With Two New Directional Ramps or Equivalent.