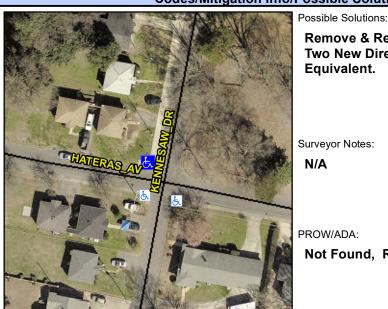

## **Access Compliance Report Public Rights-of-Way** (Curb Ramps)

Data

3.7

5.7

N/A

Good

25.4

Intersection ID: 8636 Main Street: HATERAS AV Cross Street: KENNESAW DR Location: NW **Overall Compliance: No** ADA ID: 2941123275B6 Ramp Type: BlendTrans2 Initial Pass/Fail: Fail Severity Score: 21.25

Flare Traversable RT?

BlendTrans Slope (%)

BlendTrans XSlope (%)

**HATERAS AV** Street 1 Name Stop Condition-Street 1 Street 2 Name Stop Condition-Street 2

Remove & Replace Curb Ramp With Two New Directional Ramps or Equivalent.

Surveyor Notes:

N/A

PROW/ADA:

Not Found, R304.5.1, R304.5.3

None N/A N/A Total Cost:

Compliance Description

Ramp Length (in)

Ramp Width (in)