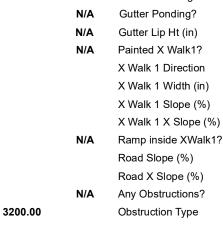

**Codes/Mitigation Info/Possible Solution** 

Field Measurements/Component Compliance Data

72.0

46.0

N/A

No

To S

N/A

Flare Type RT

Flare Slope RT (%)

**DWS Provided?** 

**DWS Contrast?** 

DWS Length (in)

DWS Full Width?

DWS Offset (in)

Gutter Slope (%)

Gutter X Slope (%)

Painted X Walk2?

X Walk 2 Direction

X Walk 2 Width (in)

X Walk 2 Slope (%)

X Walk 2 X Slope (%)

Ramp inside XWalk2?

Clear Space?