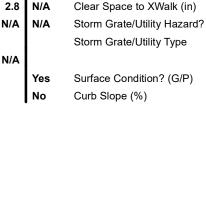

2.8

1.7

N/A

1.7

Yes

No

N/A

Compliance Description

Flare Slope LT (%)

Landing Length (in)

Landing Width (in)

Landing Slope (%)

Landing X Slope (%)

Landing Curb? (Y/N)

Shared Landing?

Flare Traversable LT?

Flare Type LT

N/A

No

N/A

N/A

N/A

N/A

N/A