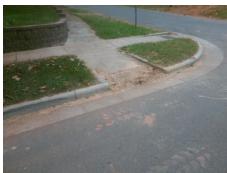

## Field Measurements/Component Compliance

**MAYFLOWER RD** Street 1 Name Stop Condition-Street 2 None Street 2 Name N/A Stop Condition-Street 1 N/A Possible Solutions: Remove & Replace Entire Ramp. Surveyor Notes: N/A R304.2.2

PROW/ADA: Total Cost: 1850.00

| Compl | iance Description     | Data | Compl | iance Description           | Data |
|-------|-----------------------|------|-------|-----------------------------|------|
| N/A   | Ramp Length (in)      | 96.0 | No    | Ramp Slope (%)              | 8.6  |
| Yes   | Ramp Width (in)       | 59.0 | Yes   | Ramp XSlope (%)             | 0.2  |
| N/A   | Flare Type LT         | N/A  | N/A   | Flare Type RT               | N/A  |
| N/A   | Flare Slope LT (%)    | N/A  | N/A   | Flare Slope RT (%)          | N/A  |
| N/A   | Flare Traversable LT? | N/A  | N/A   | Flare Traversable RT?       | N/A  |
| N/A   | Landing Length (in)   | N/A  | N/A   | DWS Provided?               | N/A  |
| N/A   | Landing Width (in)    | N/A  | N/A   | DWS Contrast?               | N/A  |
| N/A   | Landing Slope (%)     | N/A  | N/A   | DWS Length (in)             | N/A  |
| N/A   | Landing X Slope (%)   | N/A  | N/A   | DWS Full Width?             | N/A  |
| N/A   | Landing Curb? (Y/N)   | N/A  | N/A   | DWS Offset (in)             | N/A  |
| N/A   | Shared Landing?       | N/A  |       |                             |      |
| N/A   | Gutter Ponding?       | N/A  | N/A   | Gutter Slope (%)            | N/A  |
| N/A   | Gutter Lip Ht (in)    | N/A  | N/A   | Gutter X Slope (%)          | N/A  |
| N/A   | Painted X Walk1?      | No   | N/A   | Painted X Walk2?            | N/A  |
|       | X Walk 1 Direction    | То Е |       | X Walk 2 Direction          | N/A  |
| N/A   | X Walk 1 Width (in)   | N/A  | N/A   | X Walk 2 Width (in)         | N/A  |
|       | X Walk 1 Slope (%)    | 2.1  |       | X Walk 2 Slope (%)          | N/A  |
|       | X Walk 1 X Slope (%)  | 2.5  |       | X Walk 2 X Slope (%)        | N/A  |
| N/A   | Ramp inside XWalk1?   | N/A  | N/A   | Ramp inside XWalk2?         | N/A  |
|       | Road Slope (%)        | N/A  | N/A   | Clear Space?                | N/A  |
|       | Road X Slope (%)      | N/A  | N/A   | Clear Space to XWalk (in)   | N/A  |
| N/A   | Any Obstructions?     | N/A  | N/A   | Storm Grate/Utility Hazard? | N/A  |
|       | Obstruction Type      |      |       | Storm Grate/Utility Type    |      |
|       |                       | N/A  |       |                             | N/A  |
|       |                       |      | Yes   | Surface Condition? (G/P)    | Good |