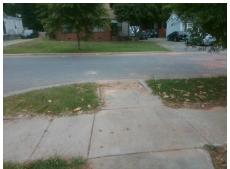

## Field Measurements/Component Compliance

**MAYFLOWER RD** Street 1 Name Stop Condition-Street 2 None Street 2 Name N/A Stop Condition-Street 1 N/A Possible Solutions: Remove & Replace Entire Ramp. Surveyor Notes: N/A R304.2.2

PROW/ADA: Total Cost: 1850.00

| Compl | iance Description     | Data | Compl | iance Description           | Data |
|-------|-----------------------|------|-------|-----------------------------|------|
| N/A   | Ramp Length (in)      | 96.0 | No    | Ramp Slope (%)              | 8.6  |
| Yes   | Ramp Width (in)       | 59.0 | Yes   | Ramp XSlope (%)             | 0.2  |
| N/A   | Flare Type LT         | N/A  | N/A   | Flare Type RT               | N/A  |
| N/A   | Flare Slope LT (%)    | N/A  | N/A   | Flare Slope RT (%)          | N/A  |
| N/A   | Flare Traversable LT? | N/A  | N/A   | Flare Traversable RT?       | N/A  |
| N/A   | Landing Length (in)   | N/A  | N/A   | DWS Provided?               | N/A  |
| N/A   | Landing Width (in)    | N/A  | N/A   | DWS Contrast?               | N/A  |
| N/A   | Landing Slope (%)     | N/A  | N/A   | DWS Length (in)             | N/A  |
| N/A   | Landing X Slope (%)   | N/A  | N/A   | DWS Full Width?             | N/A  |
| N/A   | Landing Curb? (Y/N)   | N/A  | N/A   | DWS Offset (in)             | N/A  |
| N/A   | Shared Landing?       | N/A  |       |                             |      |
| N/A   | Gutter Ponding?       | N/A  | N/A   | Gutter Slope (%)            | N/A  |
| N/A   | Gutter Lip Ht (in)    | N/A  | N/A   | Gutter X Slope (%)          | N/A  |
| N/A   | Painted X Walk1?      | No   | N/A   | Painted X Walk2?            | N/A  |
|       | X Walk 1 Direction    | То Е |       | X Walk 2 Direction          | N/A  |
| N/A   | X Walk 1 Width (in)   | N/A  | N/A   | X Walk 2 Width (in)         | N/A  |
|       | X Walk 1 Slope (%)    | 2.1  |       | X Walk 2 Slope (%)          | N/A  |
|       | X Walk 1 X Slope (%)  | 2.5  |       | X Walk 2 X Slope (%)        | N/A  |
| N/A   | Ramp inside XWalk1?   | N/A  | N/A   | Ramp inside XWalk2?         | N/A  |
|       | Road Slope (%)        | N/A  | N/A   | Clear Space?                | N/A  |
|       | Road X Slope (%)      | N/A  | N/A   | Clear Space to XWalk (in)   | N/A  |
| N/A   | Any Obstructions?     | N/A  | N/A   | Storm Grate/Utility Hazard? | N/A  |
|       | Obstruction Type      |      |       | Storm Grate/Utility Type    |      |
|       |                       | N/A  |       |                             | N/A  |
|       |                       |      | Yes   | Surface Condition? (G/P)    | Good |