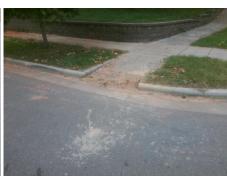

## Field Measurements/Component Compliance

**MAYFLOWER RD** Street 1 Name Stop Condition-Street 2 None Street 2 Name N/A Stop Condition-Street 1 N/A Possible Solutions: Remove & Replace Entire Ramp. Surveyor Notes: N/A R304.2.2

PROW/ADA: Total Cost: 1850.00

| Compl | iance Description     | Data | Compl | iance Description           | Data |
|-------|-----------------------|------|-------|-----------------------------|------|
| N/A   | Ramp Length (in)      | 96.0 | No    | Ramp Slope (%)              | 8.6  |
| Yes   | Ramp Width (in)       | 59.0 | Yes   | Ramp XSlope (%)             | 0.2  |
| N/A   | Flare Type LT         | N/A  | N/A   | Flare Type RT               | N/A  |
| N/A   | Flare Slope LT (%)    | N/A  | N/A   | Flare Slope RT (%)          | N/A  |
| N/A   | Flare Traversable LT? | N/A  | N/A   | Flare Traversable RT?       | N/A  |
| N/A   | Landing Length (in)   | N/A  | N/A   | DWS Provided?               | N/A  |
| N/A   | Landing Width (in)    | N/A  | N/A   | DWS Contrast?               | N/A  |
| N/A   | Landing Slope (%)     | N/A  | N/A   | DWS Length (in)             | N/A  |
| N/A   | Landing X Slope (%)   | N/A  | N/A   | DWS Full Width?             | N/A  |
| N/A   | Landing Curb? (Y/N)   | N/A  | N/A   | DWS Offset (in)             | N/A  |
| N/A   | Shared Landing?       | N/A  |       |                             |      |
| N/A   | Gutter Ponding?       | N/A  | N/A   | Gutter Slope (%)            | N/A  |
| N/A   | Gutter Lip Ht (in)    | N/A  | N/A   | Gutter X Slope (%)          | N/A  |
| N/A   | Painted X Walk1?      | No   | N/A   | Painted X Walk2?            | N/A  |
|       | X Walk 1 Direction    | То Е |       | X Walk 2 Direction          | N/A  |
| N/A   | X Walk 1 Width (in)   | N/A  | N/A   | X Walk 2 Width (in)         | N/A  |
|       | X Walk 1 Slope (%)    | 2.1  |       | X Walk 2 Slope (%)          | N/A  |
|       | X Walk 1 X Slope (%)  | 2.5  |       | X Walk 2 X Slope (%)        | N/A  |
| N/A   | Ramp inside XWalk1?   | N/A  | N/A   | Ramp inside XWalk2?         | N/A  |
|       | Road Slope (%)        | N/A  | N/A   | Clear Space?                | N/A  |
|       | Road X Slope (%)      | N/A  | N/A   | Clear Space to XWalk (in)   | N/A  |
| N/A   | Any Obstructions?     | N/A  | N/A   | Storm Grate/Utility Hazard? | N/A  |
|       | Obstruction Type      |      |       | Storm Grate/Utility Type    |      |
|       |                       | N/A  |       |                             | N/A  |
|       |                       |      | Yes   | Surface Condition? (G/P)    | Good |