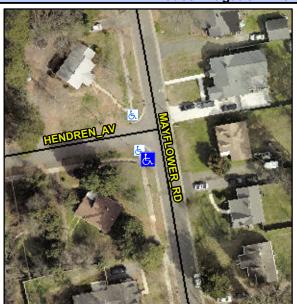

## **Access Compliance Report Public Rights-of-Way** (Curb Ramps)

Intersection ID: N/A Main Street: MAYFLOWER RD **Cross Street: HENDREN AV** Location: SW ADA ID: 294BD09225C8 Ramp Type: Perp Initial Pass/Fail: Fail **Overall Compliance: No Severity Score:** 12.5