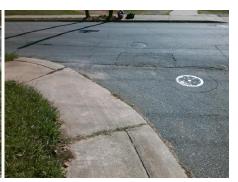

## Field Measurements/Component Compliance

Street 1 Name Stop Condition-Street 2 Street 2 Name Stop Condition-Street 1

E 17TH ST StopSign N DAVIDSON ST None

Remove & Replace Curb Ramp With **Two New Directional Ramps or** Equivalent.

Surveyor Notes:

N/A

Not Found, R304.2.2, R304.5.3

PROW/ADA: Total Cost:

3200.00

| Compliance Description |                       | Data  | Compliance Description |                             | Data  |
|------------------------|-----------------------|-------|------------------------|-----------------------------|-------|
| N/A                    | Ramp Length (in)      | 60.0  | No                     | Ramp Slope (%)              | 9.4   |
| Yes                    | Ramp Width (in)       | 54.0  | No                     | Ramp XSlope (%)             | 5.5   |
| N/A                    | Flare Type LT         | N/A   | N/A                    | Flare Type RT               | N/A   |
| N/A                    | Flare Slope LT (%)    | N/A   | N/A                    | Flare Slope RT (%)          | N/A   |
| N/A                    | Flare Traversable LT? | N/A   | N/A                    | Flare Traversable RT?       | N/A   |
| N/A                    | Landing Length (in)   | N/A   | N/A                    | DWS Provided?               | N/A   |
| N/A                    | Landing Width (in)    | N/A   | N/A                    | DWS Contrast?               | N/A   |
| N/A                    | Landing Slope (%)     | N/A   | N/A                    | DWS Length (in)             | N/A   |
| N/A                    | Landing X Slope (%)   | N/A   | N/A                    | DWS Full Width?             | N/A   |
| N/A                    | Landing Curb? (Y/N)   | N/A   | N/A                    | DWS Offset (in)             | N/A   |
| N/A                    | Shared Landing?       | N/A   |                        |                             |       |
| N/A                    | Gutter Ponding?       | N/A   | N/A                    | Gutter Slope (%)            | N/A   |
| N/A                    | Gutter Lip Ht (in)    | N/A   | N/A                    | Gutter X Slope (%)          | N/A   |
| N/A                    | Painted X Walk1?      | No    | N/A                    | Painted X Walk2?            | No    |
|                        | X Walk 1 Direction    | To SW |                        | X Walk 2 Direction          | To SE |
| N/A                    | X Walk 1 Width (in)   | N/A   | N/A                    | X Walk 2 Width (in)         | N/A   |
|                        | X Walk 1 Slope (%)    | 1.4   |                        | X Walk 2 Slope (%)          | 3.4   |
|                        | X Walk 1 X Slope (%)  | 5.7   |                        | X Walk 2 X Slope (%)        | 3.3   |
| N/A                    | Ramp inside XWalk1?   | N/A   | N/A                    | Ramp inside XWalk2?         | N/A   |
|                        | Road Slope (%)        | 5.8   | N/A                    | Clear Space?                | N/A   |
|                        | Road X Slope (%)      | 0.7   | N/A                    | Clear Space to XWalk (in)   | N/A   |
| N/A                    | Any Obstructions?     | N/A   | N/A                    | Storm Grate/Utility Hazard? | N/A   |
|                        | Obstruction Type      |       |                        | Storm Grate/Utility Type    |       |
|                        |                       | N/A   |                        |                             | N/A   |
|                        |                       |       |                        |                             |       |