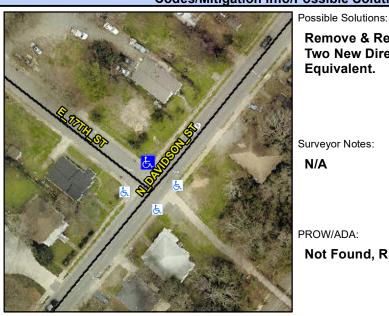

## **Access Compliance Report Public Rights-of-Way** (Curb Ramps)

Intersection ID: 11581 Main Street: E\_17TH\_ST Cross Street: N\_DAVIDSON\_ST Location: N ADA ID: 2954CF42A534 Ramp Type: PerpDiag Initial Pass/Fail: Fail **Overall Compliance: No Severity Score:** 25

## Field Measurements/Component Compliance

Street 1 Name Stop Condition-Street 2 Street 2 Name Stop Condition-Street 1

E 17TH ST StopSign N DAVIDSON ST None

Remove & Replace Curb Ramp With **Two New Directional Ramps or** Equivalent.