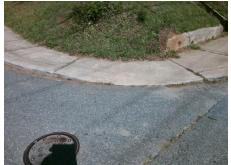

## Field Measurements/Component Compliance

Street 1 Name Stop Condition-Street 2 Street 2 Name Stop Condition-Street 1

E 17TH ST StopSign N DAVIDSON ST None

Remove & Replace Curb Ramp With **Two New Directional Ramps or** Equivalent.

Surveyor Notes:

N/A

Not Found, R304.2.2, R304.5.3

PROW/ADA: Total Cost:

3200.00

| Compliance Description |                       | Data  | Compliance Description |                             | Data  |
|------------------------|-----------------------|-------|------------------------|-----------------------------|-------|
| N/A                    | Ramp Length (in)      | 60.0  | No                     | Ramp Slope (%)              | 9.4   |
| Yes                    | Ramp Width (in)       | 54.0  | No                     | Ramp XSlope (%)             | 5.5   |
| N/A                    | Flare Type LT         | N/A   | N/A                    | Flare Type RT               | N/A   |
| N/A                    | Flare Slope LT (%)    | N/A   | N/A                    | Flare Slope RT (%)          | N/A   |
| N/A                    | Flare Traversable LT? | N/A   | N/A                    | Flare Traversable RT?       | N/A   |
| N/A                    | Landing Length (in)   | N/A   | N/A                    | DWS Provided?               | N/A   |
| N/A                    | Landing Width (in)    | N/A   | N/A                    | DWS Contrast?               | N/A   |
| N/A                    | Landing Slope (%)     | N/A   | N/A                    | DWS Length (in)             | N/A   |
| N/A                    | Landing X Slope (%)   | N/A   | N/A                    | DWS Full Width?             | N/A   |
| N/A                    | Landing Curb? (Y/N)   | N/A   | N/A                    | DWS Offset (in)             | N/A   |
| N/A                    | Shared Landing?       | N/A   |                        |                             |       |
| N/A                    | Gutter Ponding?       | N/A   | N/A                    | Gutter Slope (%)            | N/A   |
| N/A                    | Gutter Lip Ht (in)    | N/A   | N/A                    | Gutter X Slope (%)          | N/A   |
| N/A                    | Painted X Walk1?      | No    | N/A                    | Painted X Walk2?            | No    |
|                        | X Walk 1 Direction    | To SW |                        | X Walk 2 Direction          | To SE |
| N/A                    | X Walk 1 Width (in)   | N/A   | N/A                    | X Walk 2 Width (in)         | N/A   |
|                        | X Walk 1 Slope (%)    | 1.4   |                        | X Walk 2 Slope (%)          | 3.4   |
|                        | X Walk 1 X Slope (%)  | 5.7   |                        | X Walk 2 X Slope (%)        | 3.3   |
| N/A                    | Ramp inside XWalk1?   | N/A   | N/A                    | Ramp inside XWalk2?         | N/A   |
|                        | Road Slope (%)        | 5.8   | N/A                    | Clear Space?                | N/A   |
|                        | Road X Slope (%)      | 0.7   | N/A                    | Clear Space to XWalk (in)   | N/A   |
| N/A                    | Any Obstructions?     | N/A   | N/A                    | Storm Grate/Utility Hazard? | N/A   |
|                        | Obstruction Type      |       |                        | Storm Grate/Utility Type    |       |
|                        |                       | N/A   |                        |                             | N/A   |
|                        |                       |       |                        |                             |       |