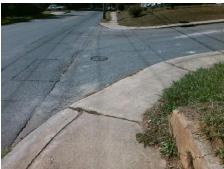

## Field Measurements/Component Compliance

Street 1 Name Stop Condition-Street 2 Street 2 Name Stop Condition-Street 1

E 17TH ST StopSign N DAVIDSON ST None

Remove & Replace Curb Ramp With **Two New Directional Ramps or** Equivalent.

Surveyor Notes:

N/A

Not Found, R304.2.2, R304.5.3

PROW/ADA: Total Cost:

3200.00

| Compliance Description |                       | Data  | Compliance Description |                             | Data  |
|------------------------|-----------------------|-------|------------------------|-----------------------------|-------|
| N/A                    | Ramp Length (in)      | 60.0  | No                     | Ramp Slope (%)              | 9.4   |
| Yes                    | Ramp Width (in)       | 54.0  | No                     | Ramp XSlope (%)             | 5.5   |
| N/A                    | Flare Type LT         | N/A   | N/A                    | Flare Type RT               | N/A   |
| N/A                    | Flare Slope LT (%)    | N/A   | N/A                    | Flare Slope RT (%)          | N/A   |
| N/A                    | Flare Traversable LT? | N/A   | N/A                    | Flare Traversable RT?       | N/A   |
| N/A                    | Landing Length (in)   | N/A   | N/A                    | DWS Provided?               | N/A   |
| N/A                    | Landing Width (in)    | N/A   | N/A                    | DWS Contrast?               | N/A   |
| N/A                    | Landing Slope (%)     | N/A   | N/A                    | DWS Length (in)             | N/A   |
| N/A                    | Landing X Slope (%)   | N/A   | N/A                    | DWS Full Width?             | N/A   |
| N/A                    | Landing Curb? (Y/N)   | N/A   | N/A                    | DWS Offset (in)             | N/A   |
| N/A                    | Shared Landing?       | N/A   |                        |                             |       |
| N/A                    | Gutter Ponding?       | N/A   | N/A                    | Gutter Slope (%)            | N/A   |
| N/A                    | Gutter Lip Ht (in)    | N/A   | N/A                    | Gutter X Slope (%)          | N/A   |
| N/A                    | Painted X Walk1?      | No    | N/A                    | Painted X Walk2?            | No    |
|                        | X Walk 1 Direction    | To SW |                        | X Walk 2 Direction          | To SE |
| N/A                    | X Walk 1 Width (in)   | N/A   | N/A                    | X Walk 2 Width (in)         | N/A   |
|                        | X Walk 1 Slope (%)    | 1.4   |                        | X Walk 2 Slope (%)          | 3.4   |
|                        | X Walk 1 X Slope (%)  | 5.7   |                        | X Walk 2 X Slope (%)        | 3.3   |
| N/A                    | Ramp inside XWalk1?   | N/A   | N/A                    | Ramp inside XWalk2?         | N/A   |
|                        | Road Slope (%)        | 5.8   | N/A                    | Clear Space?                | N/A   |
|                        | Road X Slope (%)      | 0.7   | N/A                    | Clear Space to XWalk (in)   | N/A   |
| N/A                    | Any Obstructions?     | N/A   | N/A                    | Storm Grate/Utility Hazard? | N/A   |
|                        | Obstruction Type      |       |                        | Storm Grate/Utility Type    |       |
|                        |                       | N/A   |                        |                             | N/A   |
|                        |                       |       |                        |                             |       |