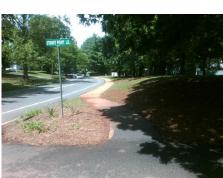

## **Access Compliance Report Public Rights-of-Way** (Curb Ramps)

Data

9.2

3.9

Intersection ID: 22717 Main Street: SHARON LAKES RD **Cross Street: STONEY POINT LN** Location: ADA ID: 29562F1AF574 Ramp Type: Perp Initial Pass/Fail: Fail **Overall Compliance: No** Severity Score: 13.75

STONEY POINT LN Street 1 Name Stop Condition-Street 2 None Street 2 Name N/A Stop Condition-Street 1 N/A

| Possible Solution             |       | Field Me             |
|-------------------------------|-------|----------------------|
| Possible Solutions:           | Compl | iance Description    |
| Remove & Replace Entire Ramp. | N/A   | Ramp Length (in)     |
| ·                             | Yes   | Ramp Width (in)      |
|                               | N/A   | Flare Type LT        |
|                               | N/A   | Flare Slope LT (%)   |
|                               | N/A   | Flare Traversable LT |
|                               | N/A   | Landing Length (in)  |
| Surveyor Notes:               | N/A   | Landing Width (in)   |
| N/A                           | N/A   | Landing Slope (%)    |
|                               | N/A   | Landing X Slope (%)  |
|                               | N/A   | Landing Curb? (Y/N)  |
|                               | N/A   | Shared Landing?      |
| PROW/ADA:                     | N/A   | Gutter Ponding?      |
| Not Found, R304.2.2           | N/A   | Gutter Lip Ht (in)   |
|                               | N/A   | Painted X Walk1?     |
|                               |       | X Walk 1 Direction   |
|                               | N/A   | X Walk 1 Width (in)  |
|                               |       | X Walk 1 Slope (%)   |
|                               |       | X Walk 1 X Slope (%  |
|                               | N/A   | Ramp inside XWalk1   |
|                               |       | Road Slope (%)       |
|                               |       |                      |