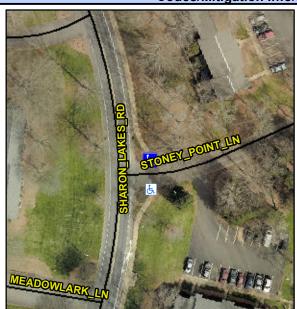

## **Access Compliance Report Public Rights-of-Way** (Curb Ramps)

Data

9.2

3.9

Intersection ID: 22717 Main Street: SHARON LAKES RD **Cross Street: STONEY POINT LN** Location: ADA ID: 29562F1AF574 Ramp Type: Perp Initial Pass/Fail: Fail **Overall Compliance: No** Severity Score: 13.75

STONEY POINT LN Street 1 Name Stop Condition-Street 2 None Street 2 Name N/A Stop Condition-Street 1 N/A

| Possible Solution             |       | Field Me             |
|-------------------------------|-------|----------------------|
| Possible Solutions:           | Compl | iance Description    |
| Remove & Replace Entire Ramp. | N/A   | Ramp Length (in)     |
| ·                             | Yes   | Ramp Width (in)      |
|                               | N/A   | Flare Type LT        |
|                               | N/A   | Flare Slope LT (%)   |
|                               | N/A   | Flare Traversable LT |
|                               | N/A   | Landing Length (in)  |
| Surveyor Notes:               | N/A   | Landing Width (in)   |
| N/A                           | N/A   | Landing Slope (%)    |
|                               | N/A   | Landing X Slope (%)  |
|                               | N/A   | Landing Curb? (Y/N)  |
|                               | N/A   | Shared Landing?      |
| PROW/ADA:                     | N/A   | Gutter Ponding?      |
| Not Found, R304.2.2           | N/A   | Gutter Lip Ht (in)   |
|                               | N/A   | Painted X Walk1?     |
|                               |       | X Walk 1 Direction   |
|                               | N/A   | X Walk 1 Width (in)  |
|                               |       | X Walk 1 Slope (%)   |
|                               |       | X Walk 1 X Slope (%  |
|                               | N/A   | Ramp inside XWalk1   |
|                               |       | Road Slope (%)       |
|                               |       |                      |