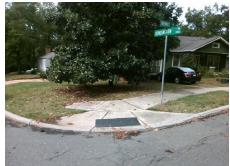

## Field Measurements/Component Compliance

**KENSINGTON DR** Street 1 Name Stop Condition-Street 2 StopSign Street 2 Name N/A Stop Condition-Street 1 N/A Possible Solutions: Remove & Replace Entire Ramp. Surveyor Notes: N/A R304.5.1, R304.5.3

PROW/ADA: Total Cost: 1850.00

| Compliance Description |                       | Data | Comp | liance Description          | Data |
|------------------------|-----------------------|------|------|-----------------------------|------|
| N/A                    | Ramp Length (in)      | 53.5 | Yes  | Ramp Slope (%)              | 6.3  |
| No                     | Ramp Width (in)       | 29.0 | No   | Ramp XSlope (%)             | 4.5  |
| N/A                    | Flare Type LT         | N/A  | N/A  | Flare Type RT               | N/A  |
| N/A                    | Flare Slope LT (%)    | N/A  | N/A  | Flare Slope RT (%)          | N/A  |
| N/A                    | Flare Traversable LT? | N/A  | N/A  | Flare Traversable RT?       | N/A  |
| N/A                    | Landing Length (in)   | N/A  | N/A  | DWS Provided?               | N/A  |
| N/A                    | Landing Width (in)    | N/A  | N/A  | DWS Contrast?               | N/A  |
| N/A                    | Landing Slope (%)     | N/A  | N/A  | DWS Length (in)             | N/A  |
| N/A                    | Landing X Slope (%)   | N/A  | N/A  | DWS Full Width?             | N/A  |
| N/A                    | Landing Curb? (Y/N)   | N/A  | N/A  | DWS Offset (in)             | N/A  |
| N/A                    | Shared Landing?       | N/A  |      |                             |      |
| N/A                    | Gutter Ponding?       | N/A  | N/A  | Gutter Slope (%)            | N/A  |
| N/A                    | Gutter Lip Ht (in)    | N/A  | N/A  | Gutter X Slope (%)          | N/A  |
| N/A                    | Painted X Walk1?      | No   | N/A  | Painted X Walk2?            | N/A  |
|                        | X Walk 1 Direction    | To S |      | X Walk 2 Direction          | N/A  |
| N/A                    | X Walk 1 Width (in)   | N/A  | N/A  | X Walk 2 Width (in)         | N/A  |
|                        | X Walk 1 Slope (%)    | 2.2  |      | X Walk 2 Slope (%)          | N/A  |
|                        | X Walk 1 X Slope (%)  | 7.0  |      | X Walk 2 X Slope (%)        | N/A  |
| N/A                    | Ramp inside XWalk1?   | N/A  | N/A  | Ramp inside XWalk2?         | N/A  |
|                        | Road Slope (%)        | N/A  | N/A  | Clear Space?                | N/A  |
|                        | Road X Slope (%)      | N/A  | N/A  | Clear Space to XWalk (in)   | N/A  |
| N/A                    | Any Obstructions?     | N/A  | N/A  | Storm Grate/Utility Hazard? | N/A  |
|                        | Obstruction Type      |      |      | Storm Grate/Utility Type    |      |
|                        |                       | N/A  |      |                             | N/A  |
|                        |                       |      | l    | 0 1 0 1111 0 (0(0)          |      |