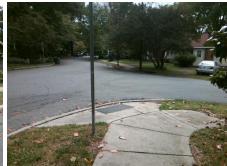

## Field Measurements/Component Compliance

**KENSINGTON DR** Street 1 Name Stop Condition-Street 2 StopSign Street 2 Name N/A Stop Condition-Street 1 N/A Possible Solutions: Remove & Replace Entire Ramp. Surveyor Notes: N/A R304.5.1, R304.5.3

PROW/ADA: Total Cost: 1850.00

| Compliance Description |                       | Data | Comp | liance Description          | Data |
|------------------------|-----------------------|------|------|-----------------------------|------|
| N/A                    | Ramp Length (in)      | 53.5 | Yes  | Ramp Slope (%)              | 6.3  |
| No                     | Ramp Width (in)       | 29.0 | No   | Ramp XSlope (%)             | 4.5  |
| N/A                    | Flare Type LT         | N/A  | N/A  | Flare Type RT               | N/A  |
| N/A                    | Flare Slope LT (%)    | N/A  | N/A  | Flare Slope RT (%)          | N/A  |
| N/A                    | Flare Traversable LT? | N/A  | N/A  | Flare Traversable RT?       | N/A  |
| N/A                    | Landing Length (in)   | N/A  | N/A  | DWS Provided?               | N/A  |
| N/A                    | Landing Width (in)    | N/A  | N/A  | DWS Contrast?               | N/A  |
| N/A                    | Landing Slope (%)     | N/A  | N/A  | DWS Length (in)             | N/A  |
| N/A                    | Landing X Slope (%)   | N/A  | N/A  | DWS Full Width?             | N/A  |
| N/A                    | Landing Curb? (Y/N)   | N/A  | N/A  | DWS Offset (in)             | N/A  |
| N/A                    | Shared Landing?       | N/A  |      |                             |      |
| N/A                    | Gutter Ponding?       | N/A  | N/A  | Gutter Slope (%)            | N/A  |
| N/A                    | Gutter Lip Ht (in)    | N/A  | N/A  | Gutter X Slope (%)          | N/A  |
| N/A                    | Painted X Walk1?      | No   | N/A  | Painted X Walk2?            | N/A  |
|                        | X Walk 1 Direction    | To S |      | X Walk 2 Direction          | N/A  |
| N/A                    | X Walk 1 Width (in)   | N/A  | N/A  | X Walk 2 Width (in)         | N/A  |
|                        | X Walk 1 Slope (%)    | 2.2  |      | X Walk 2 Slope (%)          | N/A  |
|                        | X Walk 1 X Slope (%)  | 7.0  |      | X Walk 2 X Slope (%)        | N/A  |
| N/A                    | Ramp inside XWalk1?   | N/A  | N/A  | Ramp inside XWalk2?         | N/A  |
|                        | Road Slope (%)        | N/A  | N/A  | Clear Space?                | N/A  |
|                        | Road X Slope (%)      | N/A  | N/A  | Clear Space to XWalk (in)   | N/A  |
| N/A                    | Any Obstructions?     | N/A  | N/A  | Storm Grate/Utility Hazard? | N/A  |
|                        | Obstruction Type      |      |      | Storm Grate/Utility Type    |      |
|                        |                       | N/A  |      |                             | N/A  |
|                        |                       |      | l    | 0 1 0 1111 0 (0(0)          |      |