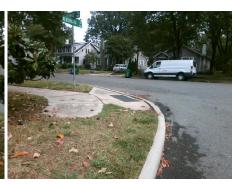

## Field Measurements/Component Compliance

**KENSINGTON DR** Street 1 Name Stop Condition-Street 2 StopSign Street 2 Name N/A Stop Condition-Street 1 N/A Possible Solutions: Remove & Replace Entire Ramp. Surveyor Notes: N/A R304.5.1, R304.5.3

PROW/ADA: Total Cost: 1850.00

| Compliance Description |                       | Data | Comp | liance Description          | Data |
|------------------------|-----------------------|------|------|-----------------------------|------|
| N/A                    | Ramp Length (in)      | 53.5 | Yes  | Ramp Slope (%)              | 6.3  |
| No                     | Ramp Width (in)       | 29.0 | No   | Ramp XSlope (%)             | 4.5  |
| N/A                    | Flare Type LT         | N/A  | N/A  | Flare Type RT               | N/A  |
| N/A                    | Flare Slope LT (%)    | N/A  | N/A  | Flare Slope RT (%)          | N/A  |
| N/A                    | Flare Traversable LT? | N/A  | N/A  | Flare Traversable RT?       | N/A  |
| N/A                    | Landing Length (in)   | N/A  | N/A  | DWS Provided?               | N/A  |
| N/A                    | Landing Width (in)    | N/A  | N/A  | DWS Contrast?               | N/A  |
| N/A                    | Landing Slope (%)     | N/A  | N/A  | DWS Length (in)             | N/A  |
| N/A                    | Landing X Slope (%)   | N/A  | N/A  | DWS Full Width?             | N/A  |
| N/A                    | Landing Curb? (Y/N)   | N/A  | N/A  | DWS Offset (in)             | N/A  |
| N/A                    | Shared Landing?       | N/A  |      |                             |      |
| N/A                    | Gutter Ponding?       | N/A  | N/A  | Gutter Slope (%)            | N/A  |
| N/A                    | Gutter Lip Ht (in)    | N/A  | N/A  | Gutter X Slope (%)          | N/A  |
| N/A                    | Painted X Walk1?      | No   | N/A  | Painted X Walk2?            | N/A  |
|                        | X Walk 1 Direction    | To S |      | X Walk 2 Direction          | N/A  |
| N/A                    | X Walk 1 Width (in)   | N/A  | N/A  | X Walk 2 Width (in)         | N/A  |
|                        | X Walk 1 Slope (%)    | 2.2  |      | X Walk 2 Slope (%)          | N/A  |
|                        | X Walk 1 X Slope (%)  | 7.0  |      | X Walk 2 X Slope (%)        | N/A  |
| N/A                    | Ramp inside XWalk1?   | N/A  | N/A  | Ramp inside XWalk2?         | N/A  |
|                        | Road Slope (%)        | N/A  | N/A  | Clear Space?                | N/A  |
|                        | Road X Slope (%)      | N/A  | N/A  | Clear Space to XWalk (in)   | N/A  |
| N/A                    | Any Obstructions?     | N/A  | N/A  | Storm Grate/Utility Hazard? | N/A  |
|                        | Obstruction Type      |      |      | Storm Grate/Utility Type    |      |
|                        |                       | N/A  |      |                             | N/A  |
|                        |                       |      | l    | 0 1 0 1111 0 (0(0)          |      |