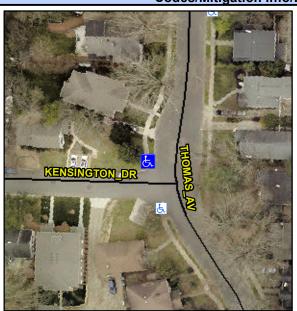

## **Access Compliance Report Public Rights-of-Way** (Curb Ramps)

Intersection ID: 12572 Main Street: KENSINGTON DR **Cross Street: THOMAS AV** Location: NW

**ADA ID: 2957D634DDAC** Ramp Type: Perp Initial Pass/Fail: Fail **Overall Compliance: No** Severity Score: 36.25

## Field Measurements/Component Compliance

**KENSINGTON DR** Street 1 Name Stop Condition-Street 2 StopSign Street 2 Name N/A Stop Condition-Street 1 N/A Possible Solutions: Remove & Replace Entire Ramp. Surveyor Notes: N/A R304.5.1, R304.5.3