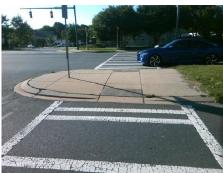

## **Access Compliance Report Public Rights-of-Way** (Curb Ramps)

Intersection ID: 23663 Main Street: S\_TRYON\_ST **Cross Street: ERWIN\_RD** Location: W Ramp Type: MedianPerp **Overall Compliance: No** ADA ID: 296763C550F3 Initial Pass/Fail: Fail **Severity Score:** 8.75

Total Cost: 1650.00

| Field Measurements/Component Compliance |                       |       |      |                             |      |  |  |
|-----------------------------------------|-----------------------|-------|------|-----------------------------|------|--|--|
| Compliance Description                  |                       | Data  | Comp | liance Description          | Data |  |  |
| N/A                                     | Ramp Length (in)      | 44.0  | Yes  | Ramp Slope (%)              | 8.0  |  |  |
| No                                      | Ramp Width (in)       | 47.0  | Yes  | Ramp XSlope (%)             | 1.4  |  |  |
| N/A                                     | Flare Type LT         | N/A   | N/A  | Flare Type RT               | N/A  |  |  |
| N/A                                     | Flare Slope LT (%)    | N/A   | N/A  | Flare Slope RT (%)          | N/A  |  |  |
| N/A                                     | Flare Traversable LT? | N/A   | N/A  | Flare Traversable RT?       | N/A  |  |  |
| N/A                                     | Landing Length (in)   | N/A   | N/A  | DWS Provided?               | N/A  |  |  |
| N/A                                     | Landing Width (in)    | N/A   | N/A  | DWS Contrast?               | N/A  |  |  |
| N/A                                     | Landing Slope (%)     | N/A   | N/A  | DWS Length (in)             | N/A  |  |  |
| N/A                                     | Landing X Slope (%)   | N/A   | N/A  | DWS Full Width?             | N/A  |  |  |
| N/A                                     | Landing Curb? (Y/N)   | N/A   | N/A  | DWS Offset (in)             | N/A  |  |  |
| N/A                                     | Shared Landing?       | N/A   |      |                             |      |  |  |
| N/A                                     | Gutter Ponding?       | N/A   | N/A  | Gutter Slope (%)            | N/A  |  |  |
| N/A                                     | Gutter Lip Ht (in)    | N/A   | N/A  | Gutter X Slope (%)          | N/A  |  |  |
| N/A                                     | Painted X Walk1?      | Yes   | N/A  | Painted X Walk2?            | N/A  |  |  |
|                                         | X Walk 1 Direction    | To NW |      | X Walk 2 Direction          | N/A  |  |  |
| N/A                                     | X Walk 1 Width (in)   | 117.0 | N/A  | X Walk 2 Width (in)         | N/A  |  |  |
|                                         | X Walk 1 Slope (%)    | 1.3   |      | X Walk 2 Slope (%)          | N/A  |  |  |
|                                         | X Walk 1 X Slope (%)  | 0.4   |      | X Walk 2 X Slope (%)        | N/A  |  |  |
| N/A                                     | Ramp inside XWalk1?   | Yes   | N/A  | Ramp inside XWalk2?         | N/A  |  |  |
|                                         | Road Slope (%)        | N/A   | N/A  | Clear Space?                | N/A  |  |  |
|                                         | Road X Slope (%)      | N/A   | N/A  | Clear Space to XWalk (in)   | N/A  |  |  |
| N/A                                     | Any Obstructions?     | N/A   | N/A  | Storm Grate/Utility Hazard? | N/A  |  |  |
|                                         | Obstruction Type      |       |      | Storm Grate/Utility Type    |      |  |  |
|                                         |                       | N/A   |      |                             | N/A  |  |  |
|                                         |                       |       | Yes  | Surface Condition? (G/P)    | Good |  |  |
| *                                       |                       |       |      |                             |      |  |  |