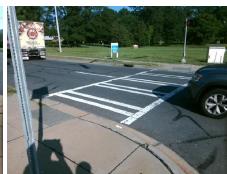

## **Access Compliance Report Public Rights-of-Way** (Curb Ramps)

Intersection ID: 23663 Main Street: S\_TRYON\_ST **Cross Street: ERWIN\_RD** Location: W Ramp Type: MedianPerp **Overall Compliance: No** ADA ID: 296763C550F3 Initial Pass/Fail: Fail **Severity Score:** 8.75

Total Cost: 1650.00

| Field Measurements/Component Compliance |                       |       |      |                             |      |  |  |
|-----------------------------------------|-----------------------|-------|------|-----------------------------|------|--|--|
| Compliance Description                  |                       | Data  | Comp | liance Description          | Data |  |  |
| N/A                                     | Ramp Length (in)      | 44.0  | Yes  | Ramp Slope (%)              | 8.0  |  |  |
| No                                      | Ramp Width (in)       | 47.0  | Yes  | Ramp XSlope (%)             | 1.4  |  |  |
| N/A                                     | Flare Type LT         | N/A   | N/A  | Flare Type RT               | N/A  |  |  |
| N/A                                     | Flare Slope LT (%)    | N/A   | N/A  | Flare Slope RT (%)          | N/A  |  |  |
| N/A                                     | Flare Traversable LT? | N/A   | N/A  | Flare Traversable RT?       | N/A  |  |  |
| N/A                                     | Landing Length (in)   | N/A   | N/A  | DWS Provided?               | N/A  |  |  |
| N/A                                     | Landing Width (in)    | N/A   | N/A  | DWS Contrast?               | N/A  |  |  |
| N/A                                     | Landing Slope (%)     | N/A   | N/A  | DWS Length (in)             | N/A  |  |  |
| N/A                                     | Landing X Slope (%)   | N/A   | N/A  | DWS Full Width?             | N/A  |  |  |
| N/A                                     | Landing Curb? (Y/N)   | N/A   | N/A  | DWS Offset (in)             | N/A  |  |  |
| N/A                                     | Shared Landing?       | N/A   |      |                             |      |  |  |
| N/A                                     | Gutter Ponding?       | N/A   | N/A  | Gutter Slope (%)            | N/A  |  |  |
| N/A                                     | Gutter Lip Ht (in)    | N/A   | N/A  | Gutter X Slope (%)          | N/A  |  |  |
| N/A                                     | Painted X Walk1?      | Yes   | N/A  | Painted X Walk2?            | N/A  |  |  |
|                                         | X Walk 1 Direction    | To NW |      | X Walk 2 Direction          | N/A  |  |  |
| N/A                                     | X Walk 1 Width (in)   | 117.0 | N/A  | X Walk 2 Width (in)         | N/A  |  |  |
|                                         | X Walk 1 Slope (%)    | 1.3   |      | X Walk 2 Slope (%)          | N/A  |  |  |
|                                         | X Walk 1 X Slope (%)  | 0.4   |      | X Walk 2 X Slope (%)        | N/A  |  |  |
| N/A                                     | Ramp inside XWalk1?   | Yes   | N/A  | Ramp inside XWalk2?         | N/A  |  |  |
|                                         | Road Slope (%)        | N/A   | N/A  | Clear Space?                | N/A  |  |  |
|                                         | Road X Slope (%)      | N/A   | N/A  | Clear Space to XWalk (in)   | N/A  |  |  |
| N/A                                     | Any Obstructions?     | N/A   | N/A  | Storm Grate/Utility Hazard? | N/A  |  |  |
|                                         | Obstruction Type      |       |      | Storm Grate/Utility Type    |      |  |  |
|                                         |                       | N/A   |      |                             | N/A  |  |  |
|                                         |                       |       | Yes  | Surface Condition? (G/P)    | Good |  |  |
| *                                       |                       |       |      |                             |      |  |  |