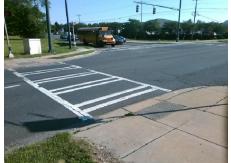

## **Access Compliance Report Public Rights-of-Way** (Curb Ramps)

Intersection ID: 23663 Main Street: S\_TRYON\_ST **Cross Street: ERWIN\_RD** Location: W Ramp Type: MedianPerp **Overall Compliance: No** ADA ID: 296763C550F3 Initial Pass/Fail: Fail **Severity Score:** 8.75

Total Cost: 1650.00

| Field Measurements/Component Compliance |                       |       |      |                             |      |  |  |
|-----------------------------------------|-----------------------|-------|------|-----------------------------|------|--|--|
| Compliance Description                  |                       | Data  | Comp | liance Description          | Data |  |  |
| N/A                                     | Ramp Length (in)      | 44.0  | Yes  | Ramp Slope (%)              | 8.0  |  |  |
| No                                      | Ramp Width (in)       | 47.0  | Yes  | Ramp XSlope (%)             | 1.4  |  |  |
| N/A                                     | Flare Type LT         | N/A   | N/A  | Flare Type RT               | N/A  |  |  |
| N/A                                     | Flare Slope LT (%)    | N/A   | N/A  | Flare Slope RT (%)          | N/A  |  |  |
| N/A                                     | Flare Traversable LT? | N/A   | N/A  | Flare Traversable RT?       | N/A  |  |  |
| N/A                                     | Landing Length (in)   | N/A   | N/A  | DWS Provided?               | N/A  |  |  |
| N/A                                     | Landing Width (in)    | N/A   | N/A  | DWS Contrast?               | N/A  |  |  |
| N/A                                     | Landing Slope (%)     | N/A   | N/A  | DWS Length (in)             | N/A  |  |  |
| N/A                                     | Landing X Slope (%)   | N/A   | N/A  | DWS Full Width?             | N/A  |  |  |
| N/A                                     | Landing Curb? (Y/N)   | N/A   | N/A  | DWS Offset (in)             | N/A  |  |  |
| N/A                                     | Shared Landing?       | N/A   |      |                             |      |  |  |
| N/A                                     | Gutter Ponding?       | N/A   | N/A  | Gutter Slope (%)            | N/A  |  |  |
| N/A                                     | Gutter Lip Ht (in)    | N/A   | N/A  | Gutter X Slope (%)          | N/A  |  |  |
| N/A                                     | Painted X Walk1?      | Yes   | N/A  | Painted X Walk2?            | N/A  |  |  |
|                                         | X Walk 1 Direction    | To NW |      | X Walk 2 Direction          | N/A  |  |  |
| N/A                                     | X Walk 1 Width (in)   | 117.0 | N/A  | X Walk 2 Width (in)         | N/A  |  |  |
|                                         | X Walk 1 Slope (%)    | 1.3   |      | X Walk 2 Slope (%)          | N/A  |  |  |
|                                         | X Walk 1 X Slope (%)  | 0.4   |      | X Walk 2 X Slope (%)        | N/A  |  |  |
| N/A                                     | Ramp inside XWalk1?   | Yes   | N/A  | Ramp inside XWalk2?         | N/A  |  |  |
|                                         | Road Slope (%)        | N/A   | N/A  | Clear Space?                | N/A  |  |  |
|                                         | Road X Slope (%)      | N/A   | N/A  | Clear Space to XWalk (in)   | N/A  |  |  |
| N/A                                     | Any Obstructions?     | N/A   | N/A  | Storm Grate/Utility Hazard? | N/A  |  |  |
|                                         | Obstruction Type      |       |      | Storm Grate/Utility Type    |      |  |  |
|                                         |                       | N/A   |      |                             | N/A  |  |  |
|                                         |                       |       | Yes  | Surface Condition? (G/P)    | Good |  |  |
| *                                       |                       |       |      |                             |      |  |  |