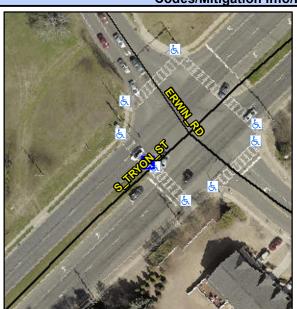

## **Access Compliance Report Public Rights-of-Way** (Curb Ramps)

Intersection ID: 23663 Main Street: S\_TRYON\_ST **Cross Street: ERWIN\_RD** Location: W Ramp Type: MedianPerp **Overall Compliance: No** ADA ID: 296763C550F3 Initial Pass/Fail: Fail **Severity Score:** 8.75

**Codes/Mitigation Info/Possible Solution** 

**S TRYON ST** Street 1 Name Signal Stop Condition-Street 2 Street 2 Name N/A Stop Condition-Street 1 N/A

| Possible Solutions:           | <u>c</u> |
|-------------------------------|----------|
| Remove & Replace Entire Ramp. |          |
| ·                             | N        |
|                               | N        |
|                               | N.       |
|                               | N        |
|                               | N        |
| Surveyor Notes:               | N        |
| N/A                           | N        |
|                               | N        |
|                               | N        |
|                               | N        |
| PROW/ADA:                     | N        |
| Not Found, R304.5.1           | N        |
|                               | N        |
|                               |          |
|                               | N        |
|                               |          |
|                               |          |

Total Cost: 1650.00

| Field Measurements/Component Compliance |                       |       |      |                             |      |  |  |
|-----------------------------------------|-----------------------|-------|------|-----------------------------|------|--|--|
| Compliance Description                  |                       | Data  | Comp | liance Description          | Data |  |  |
| N/A                                     | Ramp Length (in)      | 44.0  | Yes  | Ramp Slope (%)              | 8.0  |  |  |
| No                                      | Ramp Width (in)       | 47.0  | Yes  | Ramp XSlope (%)             | 1.4  |  |  |
| N/A                                     | Flare Type LT         | N/A   | N/A  | Flare Type RT               | N/A  |  |  |
| N/A                                     | Flare Slope LT (%)    | N/A   | N/A  | Flare Slope RT (%)          | N/A  |  |  |
| N/A                                     | Flare Traversable LT? | N/A   | N/A  | Flare Traversable RT?       | N/A  |  |  |
| N/A                                     | Landing Length (in)   | N/A   | N/A  | DWS Provided?               | N/A  |  |  |
| N/A                                     | Landing Width (in)    | N/A   | N/A  | DWS Contrast?               | N/A  |  |  |
| N/A                                     | Landing Slope (%)     | N/A   | N/A  | DWS Length (in)             | N/A  |  |  |
| N/A                                     | Landing X Slope (%)   | N/A   | N/A  | DWS Full Width?             | N/A  |  |  |
| N/A                                     | Landing Curb? (Y/N)   | N/A   | N/A  | DWS Offset (in)             | N/A  |  |  |
| N/A                                     | Shared Landing?       | N/A   |      |                             |      |  |  |
| N/A                                     | Gutter Ponding?       | N/A   | N/A  | Gutter Slope (%)            | N/A  |  |  |
| N/A                                     | Gutter Lip Ht (in)    | N/A   | N/A  | Gutter X Slope (%)          | N/A  |  |  |
| N/A                                     | Painted X Walk1?      | Yes   | N/A  | Painted X Walk2?            | N/A  |  |  |
|                                         | X Walk 1 Direction    | To NW |      | X Walk 2 Direction          | N/A  |  |  |
| N/A                                     | X Walk 1 Width (in)   | 117.0 | N/A  | X Walk 2 Width (in)         | N/A  |  |  |
|                                         | X Walk 1 Slope (%)    | 1.3   |      | X Walk 2 Slope (%)          | N/A  |  |  |
|                                         | X Walk 1 X Slope (%)  | 0.4   |      | X Walk 2 X Slope (%)        | N/A  |  |  |
| N/A                                     | Ramp inside XWalk1?   | Yes   | N/A  | Ramp inside XWalk2?         | N/A  |  |  |
|                                         | Road Slope (%)        | N/A   | N/A  | Clear Space?                | N/A  |  |  |
|                                         | Road X Slope (%)      | N/A   | N/A  | Clear Space to XWalk (in)   | N/A  |  |  |
| N/A                                     | Any Obstructions?     | N/A   | N/A  | Storm Grate/Utility Hazard? | N/A  |  |  |
|                                         | Obstruction Type      |       |      | Storm Grate/Utility Type    |      |  |  |
|                                         |                       | N/A   |      |                             | N/A  |  |  |
|                                         |                       |       | Yes  | Surface Condition? (G/P)    | Good |  |  |
| *                                       |                       |       |      |                             |      |  |  |