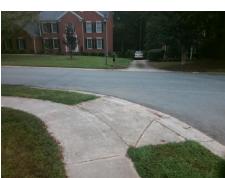

## Field Measurements/Component Compliance

Street 1 Name
Stop Condition-Street 1
Street 2 Name
Stop Condition-Street 2

WRENFIELD CT StopSign ALEXA RD None Possible Solutions:

Remove & Replace Curb Ramp With
Two New Directional Ramps or
Equivalent.

Surveyor Notes:
N/A

PROW/ADA:
Not Found, R305

Total Cost: \$ 3200.00

| 9 | Compliance Description |                       | Data  | Data Compliance Description |                             | Data |
|---|------------------------|-----------------------|-------|-----------------------------|-----------------------------|------|
| ı | N/A                    | Ramp Length (in)      | 101.5 | Yes                         | BlendTrans Slope (%)        | 3.9  |
| , | Yes                    | Ramp Width (in)       | 54.0  | Yes                         | BlendTrans XSlope (%)       | 0.2  |
| ı | N/A                    | Flare Type LT         | None  | N/A                         | Flare Type RT               | None |
| ı | N/A                    | Flare Slope LT (%)    | N/A   | N/A                         | Flare Slope RT (%)          | N/A  |
| ı | N/A                    | Flare Traversable LT? | N/A   | N/A                         | Flare Traversable RT?       | N/A  |
| ı | N/A                    | Landing Length (in)   | N/A   | No                          | DWS Provided?               | No   |
| ı | N/A                    | Landing Width (in)    | N/A   | N/A                         | DWS Contrast?               | No   |
| ı | N/A                    | Landing Slope (%)     | N/A   | N/A                         | DWS Length (in)             | N/A  |
| ı | N/A                    | Landing X Slope (%)   | N/A   | N/A                         | DWS Full Width?             | No   |
| ı | N/A                    | Landing Curb? (Y/N)   | No    | N/A                         | DWS Offset (in)             | N/A  |
| ı | N/A                    | Shared Landing?       | No    |                             |                             |      |
| , | <b>Yes</b>             | Gutter Ponding?       | No    | Yes                         | Gutter Slope (%)            | 0.4  |
| ١ | es/                    | Gutter Lip Ht (in)    | 0.0   | Yes                         | Gutter X Slope (%)          | 0.5  |
| ı | N/A                    | Painted X Walk1?      | No    | N/A                         | Painted X Walk2?            | No   |
|   |                        | X Walk 1 Direction    | To E  |                             | X Walk 2 Direction          | To N |
|   |                        | X Walk 1 Width (in)   | N/A   |                             | X Walk 2 Width (in)         | N/A  |
|   |                        | X Walk 1 Slope (%)    | 2.5   |                             | X Walk 2 Slope (%)          | 5.7  |
|   |                        | X Walk 1 X Slope (%)  | 0.1   |                             | X Walk 2 X Slope (%)        | 4.1  |
| ı | N/A                    | Ramp inside XWalk1?   | N/A   | N/A                         | Ramp inside XWalk2?         | N/A  |
|   |                        | Road Slope (%)        | 0.4   |                             | Clear Space?                | Yes  |
|   |                        | Road X Slope (%)      | 2.8   | N/A                         | Clear Space to XWalk (in)   | N/A  |
| , | <b>Yes</b>             | Any Obstructions?     | No    | Yes                         | Storm Grate/Utility Hazard? | No   |
|   |                        | Obstruction Type      |       |                             | Storm Grate/Utility Type    |      |
|   |                        |                       | N/A   | l                           |                             | N/A  |
|   |                        |                       |       | Yes                         | Surface Condition? (G/P)    | Good |