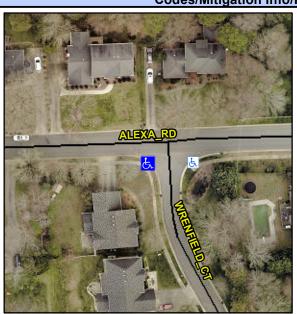

## Access Compliance Report Public Rights-of-Way (Curb Ramps)

Intersection ID: 44732Main Street: WRENFIELD\_CTCross Street: ALEXA\_RDLocation:SWADA ID: 2972F28845E6Ramp Type: BlendTrans2Initial Pass/Fail: PassOverall Compliance: NoSeverity Score:10

## Field Measurements/Component Compliance

Street 1 Name
Stop Condition-Street 1
Street 2 Name
Stop Condition-Street 2

WRENFIELD CT StopSign ALEXA RD None Possible Solutions:

Remove & Replace Curb Ramp With
Two New Directional Ramps or
Equivalent.