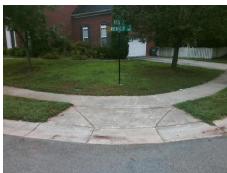

## Field Measurements/Component Compliance

Street 1 Name
Stop Condition-Street 1
Street 2 Name
Stop Condition-Street 2

WRENFIELD CT StopSign ALEXA RD None Possible Solutions:

Remove & Replace Curb Ramp With
Two New Directional Ramps or
Equivalent.

Surveyor Notes:
N/A

PROW/ADA:
Not Found, R305

Total Cost: \$ 3200.00

| 9 | Compliance Description |                       | Data  | Data Compliance Description |                             | Data |
|---|------------------------|-----------------------|-------|-----------------------------|-----------------------------|------|
| ı | N/A                    | Ramp Length (in)      | 101.5 | Yes                         | BlendTrans Slope (%)        | 3.9  |
| , | Yes                    | Ramp Width (in)       | 54.0  | Yes                         | BlendTrans XSlope (%)       | 0.2  |
| ı | N/A                    | Flare Type LT         | None  | N/A                         | Flare Type RT               | None |
| ı | N/A                    | Flare Slope LT (%)    | N/A   | N/A                         | Flare Slope RT (%)          | N/A  |
| ı | N/A                    | Flare Traversable LT? | N/A   | N/A                         | Flare Traversable RT?       | N/A  |
| ı | N/A                    | Landing Length (in)   | N/A   | No                          | DWS Provided?               | No   |
| ı | N/A                    | Landing Width (in)    | N/A   | N/A                         | DWS Contrast?               | No   |
| ı | N/A                    | Landing Slope (%)     | N/A   | N/A                         | DWS Length (in)             | N/A  |
| ı | N/A                    | Landing X Slope (%)   | N/A   | N/A                         | DWS Full Width?             | No   |
| ı | N/A                    | Landing Curb? (Y/N)   | No    | N/A                         | DWS Offset (in)             | N/A  |
| ı | N/A                    | Shared Landing?       | No    |                             |                             |      |
| , | <b>Yes</b>             | Gutter Ponding?       | No    | Yes                         | Gutter Slope (%)            | 0.4  |
| ١ | es/                    | Gutter Lip Ht (in)    | 0.0   | Yes                         | Gutter X Slope (%)          | 0.5  |
| ı | N/A                    | Painted X Walk1?      | No    | N/A                         | Painted X Walk2?            | No   |
|   |                        | X Walk 1 Direction    | To E  |                             | X Walk 2 Direction          | To N |
|   |                        | X Walk 1 Width (in)   | N/A   |                             | X Walk 2 Width (in)         | N/A  |
|   |                        | X Walk 1 Slope (%)    | 2.5   |                             | X Walk 2 Slope (%)          | 5.7  |
|   |                        | X Walk 1 X Slope (%)  | 0.1   |                             | X Walk 2 X Slope (%)        | 4.1  |
| ı | N/A                    | Ramp inside XWalk1?   | N/A   | N/A                         | Ramp inside XWalk2?         | N/A  |
|   |                        | Road Slope (%)        | 0.4   |                             | Clear Space?                | Yes  |
|   |                        | Road X Slope (%)      | 2.8   | N/A                         | Clear Space to XWalk (in)   | N/A  |
| , | <b>Yes</b>             | Any Obstructions?     | No    | Yes                         | Storm Grate/Utility Hazard? | No   |
|   |                        | Obstruction Type      |       |                             | Storm Grate/Utility Type    |      |
|   |                        |                       | N/A   | l                           |                             | N/A  |
|   |                        |                       |       | Yes                         | Surface Condition? (G/P)    | Good |