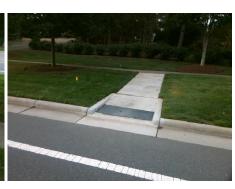

## Field Measurements/Component Compliance

Yes

Surface Condition? (G/P)

Good

Street 1 Name BALLANTYNE CORPORATE PL
Stop Condition-Street 2 None
Street 2 Name N/A
Stop Condition-Street 1 N/A

| rossible Solution       |    |        | r leid Measurements/Component Compnance |                               |             |                             |                             |      |
|-------------------------|----|--------|-----------------------------------------|-------------------------------|-------------|-----------------------------|-----------------------------|------|
| Possible Solutions:     |    |        | Compliance Description                  |                               |             | Data Compliance Description |                             |      |
| Remove & Replace Landin | g. |        | N/A                                     | Ramp Length (in)              | 258.0       | Yes                         | Ramp Slope (%)              | 6.6  |
| ·                       | •  |        | Yes                                     | Ramp Width (in)               | 60.0        | Yes                         | Ramp XSlope (%)             | 2.4  |
|                         |    |        | Yes                                     | Flare Type L <b>Curbed_No</b> | WalkSurface | Yes                         | Flare Type RT               | N/A  |
|                         |    |        | Yes                                     | Flare Slope LT (%)            | N/A         | N/A                         | Flare Slope RT (%)          | N/A  |
|                         |    |        | N/A                                     | Flare Traversable LT?         | No          | N/A                         | Flare Traversable RT?       | No   |
|                         |    |        | Yes                                     | Landing Length (in)           | 48.0        | Yes                         | DWS Provided?               | Yes  |
| Surveyor Notes:         |    |        | Yes                                     | Landing Width (in)            | 60.0        | Yes                         | DWS Contrast?               | Yes  |
| N/A                     |    |        | Yes                                     | Landing Slope (%)             | 1.5         | Yes                         | DWS Length (in)             | 24.0 |
|                         |    |        | No                                      | Landing X Slope (%)           | 3.6         | Yes                         | DWS Full Width?             | Yes  |
|                         |    |        | N/A                                     | Landing Curb? (Y/N)           | No          | Yes                         | DWS Offset (in)             | 0.0  |
|                         |    |        | N/A                                     | Shared Landing?               | No          |                             |                             |      |
| PROW/ADA:               |    |        | Yes                                     | Gutter Ponding?               | No          | Yes                         | Gutter Slope (%)            | 3.1  |
| R304.5.3                |    |        | Yes                                     | Gutter Lip Ht (in)            | 0.0         | Yes                         | Gutter X Slope (%)          | 2.0  |
|                         |    |        | N/A                                     | Painted X Walk1?              | No          | N/A                         | Painted X Walk2?            | N/A  |
|                         |    |        |                                         | X Walk 1 Direction            | To NE       |                             | X Walk 2 Direction          | N/A  |
|                         |    |        | N/A                                     | X Walk 1 Width (in)           | N/A         | N/A                         | X Walk 2 Width (in)         | N/A  |
|                         |    |        |                                         | X Walk 1 Slope (%)            | 3.3         |                             | X Walk 2 Slope (%)          | N/A  |
|                         |    |        |                                         | X Walk 1 X Slope (%)          | 2.4         |                             | X Walk 2 X Slope (%)        | N/A  |
|                         |    |        | N/A                                     | Ramp inside XWalk1?           | N/A         | N/A                         | Ramp inside XWalk2?         | N/A  |
|                         |    |        |                                         | Road Slope (%)                | N/A         | N/A                         | Clear Space?                | Yes  |
|                         |    |        |                                         | Road X Slope (%)              | N/A         | N/A                         | Clear Space to XWalk (in)   | N/A  |
|                         |    |        | Yes                                     | Any Obstructions?             | No          | Yes                         | Storm Grate/Utility Hazard? | No   |
| Total Cost:             | \$ | 500.00 |                                         | Obstruction Type              |             |                             | Storm Grate/Utility Type    |      |
|                         |    |        |                                         |                               | N/A         |                             |                             | N/A  |
|                         |    |        |                                         |                               |             |                             |                             |      |