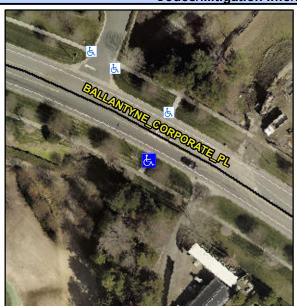

## Access Compliance Report Public Rights-of-Way (Curb Ramps)

Intersection ID: 10020374 Main Street: BALLANTYNE\_CORPORATE\_PCross Street: N/A Location: S

ADA ID: 2978CC1BADF7 Ramp Type: Perp Initial Pass/Fail: Pass Overall Compliance: No Severity Score: 0.25