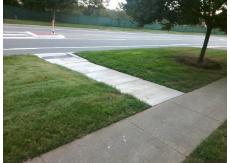

## Field Measurements/Component Compliance

Yes

Surface Condition? (G/P)

Good

Street 1 Name BALLANTYNE CORPORATE PL
Stop Condition-Street 2 None
Street 2 Name N/A
Stop Condition-Street 1 N/A

| rossible Solution       |    |        | r leid Measurements/Component Compnance |                               |             |                             |                             |      |
|-------------------------|----|--------|-----------------------------------------|-------------------------------|-------------|-----------------------------|-----------------------------|------|
| Possible Solutions:     |    |        | Compliance Description                  |                               |             | Data Compliance Description |                             |      |
| Remove & Replace Landin | g. |        | N/A                                     | Ramp Length (in)              | 258.0       | Yes                         | Ramp Slope (%)              | 6.6  |
| ·                       | •  |        | Yes                                     | Ramp Width (in)               | 60.0        | Yes                         | Ramp XSlope (%)             | 2.4  |
|                         |    |        | Yes                                     | Flare Type L <b>Curbed_No</b> | WalkSurface | Yes                         | Flare Type RT               | N/A  |
|                         |    |        | Yes                                     | Flare Slope LT (%)            | N/A         | N/A                         | Flare Slope RT (%)          | N/A  |
|                         |    |        | N/A                                     | Flare Traversable LT?         | No          | N/A                         | Flare Traversable RT?       | No   |
|                         |    |        | Yes                                     | Landing Length (in)           | 48.0        | Yes                         | DWS Provided?               | Yes  |
| Surveyor Notes:         |    |        | Yes                                     | Landing Width (in)            | 60.0        | Yes                         | DWS Contrast?               | Yes  |
| N/A                     |    |        | Yes                                     | Landing Slope (%)             | 1.5         | Yes                         | DWS Length (in)             | 24.0 |
|                         |    |        | No                                      | Landing X Slope (%)           | 3.6         | Yes                         | DWS Full Width?             | Yes  |
|                         |    |        | N/A                                     | Landing Curb? (Y/N)           | No          | Yes                         | DWS Offset (in)             | 0.0  |
|                         |    |        | N/A                                     | Shared Landing?               | No          |                             |                             |      |
| PROW/ADA:               |    |        | Yes                                     | Gutter Ponding?               | No          | Yes                         | Gutter Slope (%)            | 3.1  |
| R304.5.3                |    |        | Yes                                     | Gutter Lip Ht (in)            | 0.0         | Yes                         | Gutter X Slope (%)          | 2.0  |
|                         |    |        | N/A                                     | Painted X Walk1?              | No          | N/A                         | Painted X Walk2?            | N/A  |
|                         |    |        |                                         | X Walk 1 Direction            | To NE       |                             | X Walk 2 Direction          | N/A  |
|                         |    |        | N/A                                     | X Walk 1 Width (in)           | N/A         | N/A                         | X Walk 2 Width (in)         | N/A  |
|                         |    |        |                                         | X Walk 1 Slope (%)            | 3.3         |                             | X Walk 2 Slope (%)          | N/A  |
|                         |    |        |                                         | X Walk 1 X Slope (%)          | 2.4         |                             | X Walk 2 X Slope (%)        | N/A  |
|                         |    |        | N/A                                     | Ramp inside XWalk1?           | N/A         | N/A                         | Ramp inside XWalk2?         | N/A  |
|                         |    |        |                                         | Road Slope (%)                | N/A         | N/A                         | Clear Space?                | Yes  |
|                         |    |        |                                         | Road X Slope (%)              | N/A         | N/A                         | Clear Space to XWalk (in)   | N/A  |
|                         |    |        | Yes                                     | Any Obstructions?             | No          | Yes                         | Storm Grate/Utility Hazard? | No   |
| Total Cost:             | \$ | 500.00 |                                         | Obstruction Type              |             |                             | Storm Grate/Utility Type    |      |
|                         |    |        |                                         |                               | N/A         |                             |                             | N/A  |
|                         |    |        |                                         |                               |             |                             |                             |      |