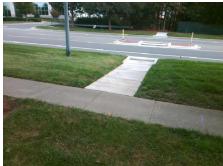

## Field Measurements/Component Compliance

Yes

Surface Condition? (G/P)

Good

Street 1 Name BALLANTYNE CORPORATE PL
Stop Condition-Street 2 None
Street 2 Name N/A
Stop Condition-Street 1 N/A

| rossible Solution       |    |        | r leid Measurements/Component Compnance |                               |             |                             |                             |      |
|-------------------------|----|--------|-----------------------------------------|-------------------------------|-------------|-----------------------------|-----------------------------|------|
| Possible Solutions:     |    |        | Compliance Description                  |                               |             | Data Compliance Description |                             |      |
| Remove & Replace Landin | g. |        | N/A                                     | Ramp Length (in)              | 258.0       | Yes                         | Ramp Slope (%)              | 6.6  |
| ·                       | •  |        | Yes                                     | Ramp Width (in)               | 60.0        | Yes                         | Ramp XSlope (%)             | 2.4  |
|                         |    |        | Yes                                     | Flare Type L <b>Curbed_No</b> | WalkSurface | Yes                         | Flare Type RT               | N/A  |
|                         |    |        | Yes                                     | Flare Slope LT (%)            | N/A         | N/A                         | Flare Slope RT (%)          | N/A  |
|                         |    |        | N/A                                     | Flare Traversable LT?         | No          | N/A                         | Flare Traversable RT?       | No   |
|                         |    |        | Yes                                     | Landing Length (in)           | 48.0        | Yes                         | DWS Provided?               | Yes  |
| Surveyor Notes:         |    |        | Yes                                     | Landing Width (in)            | 60.0        | Yes                         | DWS Contrast?               | Yes  |
| N/A                     |    |        | Yes                                     | Landing Slope (%)             | 1.5         | Yes                         | DWS Length (in)             | 24.0 |
|                         |    |        | No                                      | Landing X Slope (%)           | 3.6         | Yes                         | DWS Full Width?             | Yes  |
|                         |    |        | N/A                                     | Landing Curb? (Y/N)           | No          | Yes                         | DWS Offset (in)             | 0.0  |
|                         |    |        | N/A                                     | Shared Landing?               | No          |                             |                             |      |
| PROW/ADA:               |    |        | Yes                                     | Gutter Ponding?               | No          | Yes                         | Gutter Slope (%)            | 3.1  |
| R304.5.3                |    |        | Yes                                     | Gutter Lip Ht (in)            | 0.0         | Yes                         | Gutter X Slope (%)          | 2.0  |
|                         |    |        | N/A                                     | Painted X Walk1?              | No          | N/A                         | Painted X Walk2?            | N/A  |
|                         |    |        |                                         | X Walk 1 Direction            | To NE       |                             | X Walk 2 Direction          | N/A  |
|                         |    |        | N/A                                     | X Walk 1 Width (in)           | N/A         | N/A                         | X Walk 2 Width (in)         | N/A  |
|                         |    |        |                                         | X Walk 1 Slope (%)            | 3.3         |                             | X Walk 2 Slope (%)          | N/A  |
|                         |    |        |                                         | X Walk 1 X Slope (%)          | 2.4         |                             | X Walk 2 X Slope (%)        | N/A  |
|                         |    |        | N/A                                     | Ramp inside XWalk1?           | N/A         | N/A                         | Ramp inside XWalk2?         | N/A  |
|                         |    |        |                                         | Road Slope (%)                | N/A         | N/A                         | Clear Space?                | Yes  |
|                         |    |        |                                         | Road X Slope (%)              | N/A         | N/A                         | Clear Space to XWalk (in)   | N/A  |
|                         |    |        | Yes                                     | Any Obstructions?             | No          | Yes                         | Storm Grate/Utility Hazard? | No   |
| Total Cost:             | \$ | 500.00 |                                         | Obstruction Type              |             |                             | Storm Grate/Utility Type    |      |
|                         |    |        |                                         |                               | N/A         |                             |                             | N/A  |
|                         |    |        |                                         |                               |             |                             |                             |      |