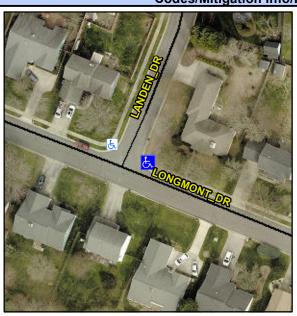

## Access Compliance Report Public Rights-of-Way (Curb Ramps)

Intersection ID: 28157 Main Street: LANDEN\_DR Cross Street: LONGMONT\_DR Location: NE
ADA ID: 2979E384F3A4 Ramp Type: BlendTrans1 Initial Pass/Fail: Fail Overall Compliance: No Severity Score: 8.75

## Field Measurements/Component Compliance

Street 1 Name
Stop Condition-Street 1
Street 2 Name
Stop Condition-Street 2

LANDON DR StopSign LONGMONT DR None Possible Solutions:

Remove & Replace Curb Ramp With Two New Directional Ramps or Equivalent.