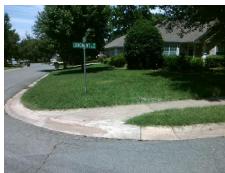

## Access Compliance Report Public Rights-of-Way (Curb Ramps)

Intersection ID: 28157 Main Street: LANDEN\_DR Cross Street: LONGMONT\_DR Location: NE
ADA ID: 2979E384F3A4 Ramp Type: BlendTrans1 Initial Pass/Fail: Fail Overall Compliance: No Severity Score: 8.75

## Field Measurements/Component Compliance

Street 1 Name
Stop Condition-Street 1
Street 2 Name
Stop Condition-Street 2

LANDON DR StopSign LONGMONT DR None Possible Solutions:

Remove & Replace Curb Ramp With Two New Directional Ramps or Equivalent.

Surveyor Notes:

N/A

PROW/ADA:

Not Found, R304.5.1

Total Cost: \$ 3200.00

| Compliance Description Data |                       | Compliance Description |     | Data                        |       |
|-----------------------------|-----------------------|------------------------|-----|-----------------------------|-------|
| N/A                         | Ramp Length (in)      | 88.0                   | Yes | BlendTrans Slope (%)        | 4.5   |
| No                          | Ramp Width (in)       | 39.0                   | Yes | BlendTrans XSlope (%)       | 1.2   |
| N/A                         | Flare Type LT         | N/A                    | N/A | Flare Type RT               | N/A   |
| N/A                         | Flare Slope LT (%)    | N/A                    | N/A | Flare Slope RT (%)          | N/A   |
| N/A                         | Flare Traversable LT? | N/A                    | N/A | Flare Traversable RT?       | N/A   |
| N/A                         | Landing Length (in)   | N/A                    | N/A | DWS Provided?               | N/A   |
| N/A                         | Landing Width (in)    | N/A                    | N/A | DWS Contrast?               | N/A   |
| N/A                         | Landing Slope (%)     | N/A                    | N/A | DWS Length (in)             | N/A   |
| N/A                         | Landing X Slope (%)   | N/A                    | N/A | DWS Full Width?             | N/A   |
| N/A                         | Landing Curb? (Y/N)   | N/A                    | N/A | DWS Offset (in)             | N/A   |
| N/A                         | Shared Landing?       | N/A                    |     |                             |       |
| N/A                         | Gutter Ponding?       | N/A                    | N/A | Gutter Slope (%)            | N/A   |
| N/A                         | Gutter Lip Ht (in)    | 1.0                    | N/A | Gutter X Slope (%)          | N/A   |
| N/A                         | Painted X Walk1?      | No                     | N/A | Painted X Walk2?            | No    |
|                             | X Walk 1 Direction    | To NW                  |     | X Walk 2 Direction          | To SW |
|                             | X Walk 1 Width (in)   | N/A                    |     | X Walk 2 Width (in)         | N/A   |
|                             | X Walk 1 Slope (%)    | 1.5                    |     | X Walk 2 Slope (%)          | 3.3   |
|                             | X Walk 1 X Slope (%)  | 2.7                    |     | X Walk 2 X Slope (%)        | 0.2   |
| N/A                         | Ramp inside XWalk1?   | N/A                    | N/A | Ramp inside XWalk2?         | N/A   |
|                             | Road Slope (%)        | 0.4                    |     | Clear Space?                | N/A   |
|                             | Road X Slope (%)      | 3.7                    | N/A | Clear Space to XWalk (in)   | N/A   |
| N/A                         | Any Obstructions?     | N/A                    | N/A | Storm Grate/Utility Hazard? | N/A   |
|                             | Obstruction Type      |                        |     | Storm Grate/Utility Type    |       |
|                             |                       | N/A                    |     |                             | N/A   |
|                             |                       |                        | Yes | Surface Condition? (G/P)    | Good  |
|                             | 1. E. W. M.           |                        | No  | Curb Slope (%)              | 14.1  |