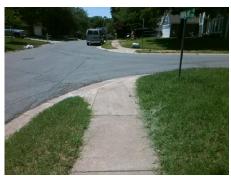

## Access Compliance Report Public Rights-of-Way (Curb Ramps)

Intersection ID: 28157 Main Street: LANDEN\_DR Cross Street: LONGMONT\_DR Location: NE
ADA ID: 2979E384F3A4 Ramp Type: BlendTrans1 Initial Pass/Fail: Fail Overall Compliance: No Severity Score: 8.75

## Field Measurements/Component Compliance

Street 1 Name
Stop Condition-Street 1
Street 2 Name
Stop Condition-Street 2

LANDON DR StopSign LONGMONT DR None Possible Solutions:

Remove & Replace Curb Ramp With Two New Directional Ramps or Equivalent.

Surveyor Notes:

N/A

PROW/ADA:

Not Found, R304.5.1

Total Cost: \$ 3200.00

| Compliance Description Data |                       | Compliance Description |     | Data                        |       |
|-----------------------------|-----------------------|------------------------|-----|-----------------------------|-------|
| N/A                         | Ramp Length (in)      | 88.0                   | Yes | BlendTrans Slope (%)        | 4.5   |
| No                          | Ramp Width (in)       | 39.0                   | Yes | BlendTrans XSlope (%)       | 1.2   |
| N/A                         | Flare Type LT         | N/A                    | N/A | Flare Type RT               | N/A   |
| N/A                         | Flare Slope LT (%)    | N/A                    | N/A | Flare Slope RT (%)          | N/A   |
| N/A                         | Flare Traversable LT? | N/A                    | N/A | Flare Traversable RT?       | N/A   |
| N/A                         | Landing Length (in)   | N/A                    | N/A | DWS Provided?               | N/A   |
| N/A                         | Landing Width (in)    | N/A                    | N/A | DWS Contrast?               | N/A   |
| N/A                         | Landing Slope (%)     | N/A                    | N/A | DWS Length (in)             | N/A   |
| N/A                         | Landing X Slope (%)   | N/A                    | N/A | DWS Full Width?             | N/A   |
| N/A                         | Landing Curb? (Y/N)   | N/A                    | N/A | DWS Offset (in)             | N/A   |
| N/A                         | Shared Landing?       | N/A                    |     |                             |       |
| N/A                         | Gutter Ponding?       | N/A                    | N/A | Gutter Slope (%)            | N/A   |
| N/A                         | Gutter Lip Ht (in)    | 1.0                    | N/A | Gutter X Slope (%)          | N/A   |
| N/A                         | Painted X Walk1?      | No                     | N/A | Painted X Walk2?            | No    |
|                             | X Walk 1 Direction    | To NW                  |     | X Walk 2 Direction          | To SW |
|                             | X Walk 1 Width (in)   | N/A                    |     | X Walk 2 Width (in)         | N/A   |
|                             | X Walk 1 Slope (%)    | 1.5                    |     | X Walk 2 Slope (%)          | 3.3   |
|                             | X Walk 1 X Slope (%)  | 2.7                    |     | X Walk 2 X Slope (%)        | 0.2   |
| N/A                         | Ramp inside XWalk1?   | N/A                    | N/A | Ramp inside XWalk2?         | N/A   |
|                             | Road Slope (%)        | 0.4                    |     | Clear Space?                | N/A   |
|                             | Road X Slope (%)      | 3.7                    | N/A | Clear Space to XWalk (in)   | N/A   |
| N/A                         | Any Obstructions?     | N/A                    | N/A | Storm Grate/Utility Hazard? | N/A   |
|                             | Obstruction Type      |                        |     | Storm Grate/Utility Type    |       |
|                             |                       | N/A                    |     |                             | N/A   |
|                             |                       |                        | Yes | Surface Condition? (G/P)    | Good  |
|                             | 1. E. W. M.           |                        | No  | Curb Slope (%)              | 14.1  |