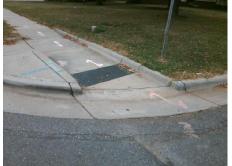

## Access Compliance Report Public Rights-of-Way (Curb Ramps)

Surface Condition? (G/P)

Curb Slope (%)

Good

17.9

Yes

No

| Intersection ID: 6462                   | Main Street: BURGANDY_DR |                   | Cross Street: MINERAL_SPRINGS_RD              |                       |            |                    | Location:                   | SE   |
|-----------------------------------------|--------------------------|-------------------|-----------------------------------------------|-----------------------|------------|--------------------|-----------------------------|------|
| ADA ID: 297A903F0560                    | Ramp Type: BlendTrans1   |                   | Initial Pass/Fail: Fail Overall Compliance: N |                       |            | nce: N             | o Severity Score:           | 1.25 |
| Codes/Mitigation Info/Possible Solution |                          |                   | Field Measurements/Component Compliance       |                       |            |                    |                             |      |
|                                         | Possible Solutions:      |                   | Compliance Description Data Complia           |                       |            | liance Description | Data                        |      |
| DIVERTING DO 6                          | Remove & Replac          | ce Curb Ramp With | N/A                                           | Ramp Length (in)      | 89.0       | Yes                | BlendTrans Slope (%)        | 1.5  |
|                                         |                          |                   | Yes                                           | Ramp Width (in)       | 55.0       | No                 | BlendTrans XSlope (%)       | 2.6  |
|                                         | Equivalent.              | •                 | N/A                                           | Flare Type LT         | N/A        | N/A                | Flare Type RT               | N/A  |
|                                         |                          |                   | N/A                                           | Flare Slope LT (%)    | N/A        | N/A                | Flare Slope RT (%)          | N/A  |
|                                         |                          |                   | N/A                                           | Flare Traversable LT? | N/A        | N/A                | Flare Traversable RT?       | N/A  |
|                                         |                          |                   | N/A                                           | Landing Length (in)   | N/A        | N/A                | DWS Provided?               | N/A  |
|                                         | Surveyor Notes:          |                   | N/A                                           | Landing Width (in)    | N/A        | N/A                | DWS Contrast?               | N/A  |
|                                         | 8/ N/A                   |                   | N/A                                           | Landing Slope (%)     | N/A        | N/A                | DWS Length (in)             | N/A  |
|                                         |                          |                   | N/A                                           | Landing X Slope (%)   | N/A        | N/A                | DWS Full Width?             | N/A  |
|                                         |                          |                   | N/A                                           | Landing Curb? (Y/N)   | N/A        | N/A                | DWS Offset (in)             | N/A  |
|                                         | the state                |                   | N/A                                           | Shared Landing?       | N/A        |                    |                             |      |
| S S                                     | PROW/ADA:                |                   | N/A                                           | Gutter Ponding?       | N/A        | N/A                | Gutter Slope (%)            | N/A  |
|                                         | Not Found, R304.5.3      | 53                | N/A                                           | Gutter Lip Ht (in)    | N/A        | N/A                | Gutter X Slope (%)          | N/A  |
|                                         | Not i build, Nob4.       | .0.0              | N/A                                           | Painted X Walk1?      | No         | N/A                | Painted X Walk2?            | N/A  |
|                                         |                          |                   |                                               | X Walk 1 Direction    | To W       |                    | X Walk 2 Direction          | N/A  |
| A A A A A A A A A A A A A A A A A A A   |                          |                   |                                               | X Walk 1 Width (in)   | N/A        |                    | X Walk 2 Width (in)         | N/A  |
| Street 1 Name BURGANDY DR               |                          |                   |                                               | X Walk 1 Slope (%)    | 3.5        |                    | X Walk 2 Slope (%)          | N/A  |
| Stop Condition-Street 1                 | StopSign                 |                   |                                               | X Walk 1 X Slope (%)  | 0.2        |                    | X Walk 2 X Slope (%)        | N/A  |
| Street 2 Name                           | N/A                      |                   | N/A                                           | Ramp inside XWalk1?   | 0.2<br>N/A | N/A                | Ramp inside XWalk2?         | N/A  |
| Stop Condition-Street 2                 | N/A                      |                   | IN/A                                          | •                     | 0.2        | N/A                | 1                           | N/A  |
| Stop Condition-Street 2                 | N/A                      |                   |                                               | Road Slope (%)        |            |                    | Clear Space?                |      |
|                                         |                          |                   | N//A                                          | Road X Slope (%)      | 3.5        |                    | Clear Space to XWalk (in)   | N/A  |
|                                         |                          | <b>A</b>          | N/A                                           | Any Obstructions?     | N/A        | N/A                | Storm Grate/Utility Hazard? | N/A  |
|                                         | Total Cost:              | \$ 3200.00        |                                               | Obstruction Type      |            |                    | Storm Grate/Utility Type    |      |
|                                         |                          |                   |                                               |                       | N/A        |                    |                             | N/A  |