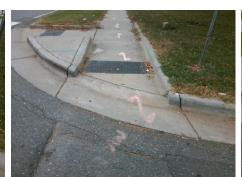

## Access Compliance Report Public Rights-of-Way (Curb Ramps)

Surface Condition? (G/P)

Curb Slope (%)

Good

17.9

Yes

No

| Intersection ID: 6462                   | Main Street: BURGANDY_DR |                   | Cross Street: MINERAL_SPRINGS_RD              |                       |            |                    | Location:                   | SE   |
|-----------------------------------------|--------------------------|-------------------|-----------------------------------------------|-----------------------|------------|--------------------|-----------------------------|------|
| ADA ID: 297A903F0560                    | Ramp Type: BlendTrans1   |                   | Initial Pass/Fail: Fail Overall Compliance: N |                       |            | nce: N             | o Severity Score:           | 1.25 |
| Codes/Mitigation Info/Possible Solution |                          |                   | Field Measurements/Component Compliance       |                       |            |                    |                             |      |
|                                         | Possible Solutions:      |                   | Compliance Description Data Complia           |                       |            | liance Description | Data                        |      |
| DIVERTING DO 6                          | Remove & Replac          | ce Curb Ramp With | N/A                                           | Ramp Length (in)      | 89.0       | Yes                | BlendTrans Slope (%)        | 1.5  |
|                                         |                          |                   | Yes                                           | Ramp Width (in)       | 55.0       | No                 | BlendTrans XSlope (%)       | 2.6  |
|                                         | Equivalent.              | •                 | N/A                                           | Flare Type LT         | N/A        | N/A                | Flare Type RT               | N/A  |
|                                         |                          |                   | N/A                                           | Flare Slope LT (%)    | N/A        | N/A                | Flare Slope RT (%)          | N/A  |
|                                         |                          |                   | N/A                                           | Flare Traversable LT? | N/A        | N/A                | Flare Traversable RT?       | N/A  |
|                                         |                          |                   | N/A                                           | Landing Length (in)   | N/A        | N/A                | DWS Provided?               | N/A  |
|                                         | Surveyor Notes:          |                   | N/A                                           | Landing Width (in)    | N/A        | N/A                | DWS Contrast?               | N/A  |
|                                         | 8/ N/A                   |                   | N/A                                           | Landing Slope (%)     | N/A        | N/A                | DWS Length (in)             | N/A  |
|                                         |                          |                   | N/A                                           | Landing X Slope (%)   | N/A        | N/A                | DWS Full Width?             | N/A  |
|                                         |                          |                   | N/A                                           | Landing Curb? (Y/N)   | N/A        | N/A                | DWS Offset (in)             | N/A  |
|                                         | the state                |                   | N/A                                           | Shared Landing?       | N/A        |                    |                             |      |
| S S                                     | PROW/ADA:                |                   | N/A                                           | Gutter Ponding?       | N/A        | N/A                | Gutter Slope (%)            | N/A  |
|                                         | Not Found, R304.5.3      | 53                | N/A                                           | Gutter Lip Ht (in)    | N/A        | N/A                | Gutter X Slope (%)          | N/A  |
|                                         | Not i build, Nob4.       | .0.0              | N/A                                           | Painted X Walk1?      | No         | N/A                | Painted X Walk2?            | N/A  |
|                                         |                          |                   |                                               | X Walk 1 Direction    | To W       |                    | X Walk 2 Direction          | N/A  |
| A A A A A A A A A A A A A A A A A A A   |                          |                   |                                               | X Walk 1 Width (in)   | N/A        |                    | X Walk 2 Width (in)         | N/A  |
| Street 1 Name BURGANDY DR               |                          |                   |                                               | X Walk 1 Slope (%)    | 3.5        |                    | X Walk 2 Slope (%)          | N/A  |
| Stop Condition-Street 1                 | StopSign                 |                   |                                               | X Walk 1 X Slope (%)  | 0.2        |                    | X Walk 2 X Slope (%)        | N/A  |
| Street 2 Name                           | N/A                      |                   | N/A                                           | Ramp inside XWalk1?   | 0.2<br>N/A | N/A                | Ramp inside XWalk2?         | N/A  |
| Stop Condition-Street 2                 | N/A                      |                   | IN/A                                          | •                     | 0.2        | N/A                | 1                           | N/A  |
| Stop Condition-Street 2                 | N/A                      |                   |                                               | Road Slope (%)        |            |                    | Clear Space?                |      |
|                                         |                          |                   | N//A                                          | Road X Slope (%)      | 3.5        |                    | Clear Space to XWalk (in)   | N/A  |
|                                         |                          | <b>A</b>          | N/A                                           | Any Obstructions?     | N/A        | N/A                | Storm Grate/Utility Hazard? | N/A  |
|                                         | Total Cost:              | \$ 3200.00        |                                               | Obstruction Type      |            |                    | Storm Grate/Utility Type    |      |
|                                         |                          |                   |                                               |                       | N/A        |                    |                             | N/A  |