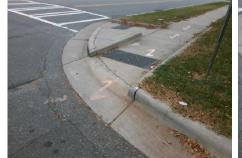

## Access Compliance Report Public Rights-of-Way (Curb Ramps)

Surface Condition? (G/P)

Curb Slope (%)

Good

17.9

Yes

No

| Intersection ID: 6462                   | Main Street: BURGANDY_DR |                   | Cross Street: MINERAL_SPRINGS_RD              |                       |            |                    | Location:                   | SE   |
|-----------------------------------------|--------------------------|-------------------|-----------------------------------------------|-----------------------|------------|--------------------|-----------------------------|------|
| ADA ID: 297A903F0560                    | Ramp Type: BlendTrans1   |                   | Initial Pass/Fail: Fail Overall Compliance: N |                       |            | nce: N             | o Severity Score:           | 1.25 |
| Codes/Mitigation Info/Possible Solution |                          |                   | Field Measurements/Component Compliance       |                       |            |                    |                             |      |
|                                         | Possible Solutions:      |                   | Compliance Description Data Complia           |                       |            | liance Description | Data                        |      |
| DIVERTING DO 6                          | Remove & Replac          | ce Curb Ramp With | N/A                                           | Ramp Length (in)      | 89.0       | Yes                | BlendTrans Slope (%)        | 1.5  |
|                                         |                          |                   | Yes                                           | Ramp Width (in)       | 55.0       | No                 | BlendTrans XSlope (%)       | 2.6  |
|                                         | Equivalent.              | •                 | N/A                                           | Flare Type LT         | N/A        | N/A                | Flare Type RT               | N/A  |
|                                         |                          |                   | N/A                                           | Flare Slope LT (%)    | N/A        | N/A                | Flare Slope RT (%)          | N/A  |
|                                         |                          |                   | N/A                                           | Flare Traversable LT? | N/A        | N/A                | Flare Traversable RT?       | N/A  |
|                                         |                          |                   | N/A                                           | Landing Length (in)   | N/A        | N/A                | DWS Provided?               | N/A  |
|                                         | Surveyor Notes:          |                   | N/A                                           | Landing Width (in)    | N/A        | N/A                | DWS Contrast?               | N/A  |
|                                         | 8/ N/A                   |                   | N/A                                           | Landing Slope (%)     | N/A        | N/A                | DWS Length (in)             | N/A  |
|                                         |                          |                   | N/A                                           | Landing X Slope (%)   | N/A        | N/A                | DWS Full Width?             | N/A  |
|                                         |                          |                   | N/A                                           | Landing Curb? (Y/N)   | N/A        | N/A                | DWS Offset (in)             | N/A  |
|                                         | the state                |                   | N/A                                           | Shared Landing?       | N/A        |                    |                             |      |
| S S                                     | PROW/ADA:                |                   | N/A                                           | Gutter Ponding?       | N/A        | N/A                | Gutter Slope (%)            | N/A  |
|                                         | Not Found, R304.5.3      | 53                | N/A                                           | Gutter Lip Ht (in)    | N/A        | N/A                | Gutter X Slope (%)          | N/A  |
|                                         | Not i build, Nob4.       | .0.0              | N/A                                           | Painted X Walk1?      | No         | N/A                | Painted X Walk2?            | N/A  |
|                                         |                          |                   |                                               | X Walk 1 Direction    | To W       |                    | X Walk 2 Direction          | N/A  |
| A A A A A A A A A A A A A A A A A A A   |                          |                   |                                               | X Walk 1 Width (in)   | N/A        |                    | X Walk 2 Width (in)         | N/A  |
| Street 1 Name BURGANDY DR               |                          |                   |                                               | X Walk 1 Slope (%)    | 3.5        |                    | X Walk 2 Slope (%)          | N/A  |
| Stop Condition-Street 1                 | StopSign                 |                   |                                               | X Walk 1 X Slope (%)  | 0.2        |                    | X Walk 2 X Slope (%)        | N/A  |
| Street 2 Name                           | N/A                      |                   | N/A                                           | Ramp inside XWalk1?   | 0.2<br>N/A | N/A                | Ramp inside XWalk2?         | N/A  |
| Stop Condition-Street 2                 | N/A                      |                   | IN/A                                          | •                     | 0.2        | N/A                | 1                           | N/A  |
| Stop Condition-Street 2                 | N/A                      |                   |                                               | Road Slope (%)        |            |                    | Clear Space?                |      |
|                                         |                          |                   | N//A                                          | Road X Slope (%)      | 3.5        |                    | Clear Space to XWalk (in)   | N/A  |
|                                         |                          | <b>A</b>          | N/A                                           | Any Obstructions?     | N/A        | N/A                | Storm Grate/Utility Hazard? | N/A  |
|                                         | Total Cost:              | \$ 3200.00        |                                               | Obstruction Type      |            |                    | Storm Grate/Utility Type    |      |
|                                         |                          |                   |                                               |                       | N/A        |                    |                             | N/A  |