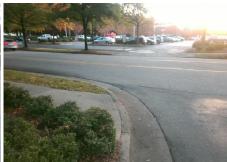

## **Access Compliance Report Public Rights-of-Way** (Curb Ramps)

Intersection ID: 10023686 Main Street: COCA-COLA PLAZA Cross Street: N/A Location: NW ADA ID: 297DB20CB8D2 Ramp Type: Perp Initial Pass/Fail: Fail **Overall Compliance: No Severity Score:** 37.5

## Field Measurements/Component Compliance

**ENTRANCE** Street 1 Name Stop Condition-Street 2 StopSign Street 2 Name N/A Stop Condition-Street 1 N/A

| 0001010 00101011              |      |
|-------------------------------|------|
| Possible Solutions:           | Comp |
| Remove & Replace Entire Ramp. | N/A  |
| •                             | Yes  |
|                               | N/A  |
|                               | N/A  |
|                               | N/A  |
|                               | N/A  |
| Surveyor Notes:               | N/A  |
| N/A                           | N/A  |
|                               | N/A  |
|                               | N/A  |
|                               | N/A  |
| PROW/ADA:                     | N/A  |
| R304.2.2, R304.5.3            | N/A  |
|                               | N/A  |
|                               | N/A  |
|                               | N/A  |
|                               |      |