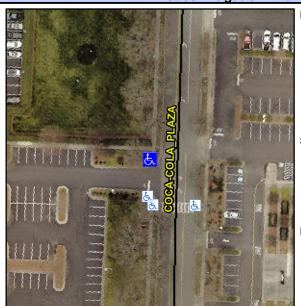

## **Access Compliance Report Public Rights-of-Way** (Curb Ramps)

Intersection ID: 10023686 Main Street: COCA-COLA PLAZA Cross Street: N/A Location: NW ADA ID: 297DB20CB8D2 Ramp Type: Perp Initial Pass/Fail: Fail **Overall Compliance: No Severity Score:** 37.5