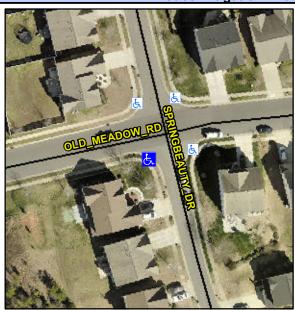

## Access Compliance Report Public Rights-of-Way (Curb Ramps)

Intersection ID: 15291 Main Street: OLD\_MEADOW\_RD Cross Street: SPRINGBEAUTY\_DR Location: SW

ADA ID: 29893E2F681C Ramp Type: PerpDiag Initial Pass/Fail: Fail Overall Compliance: No Severity Score: 12.5