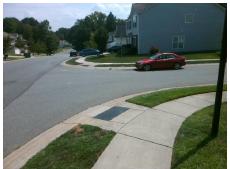

## Access Compliance Report Public Rights-of-Way (Curb Ramps)

Intersection ID: 15291 Main Street: OLD\_MEADOW\_RD Cross Street: SPRINGBEAUTY\_DR Location: SW

ADA ID: 29893E2F681C Ramp Type: PerpDiag Initial Pass/Fail: Fail Overall Compliance: No Severity Score: 12.5

Surveyor Notes:
N/A

PROW/ADA:
Not Found, R304.5.3

Total Cost: \$ 3200.00

|      | Field Measure          | ments/C | ompo                        | nent Compliance             |      |
|------|------------------------|---------|-----------------------------|-----------------------------|------|
| Comp | Compliance Description |         | Data Compliance Description |                             | Data |
| N/A  | Ramp Length (in)       | 48.0    | Yes                         | Ramp Slope (%)              | 5.7  |
| Yes  | Ramp Width (in)        | 48.0    | No                          | Ramp XSlope (%)             | 6.8  |
| N/A  | Flare Type LT          | N/A     | N/A                         | Flare Type RT               | N/A  |
| N/A  | Flare Slope LT (%)     | N/A     | N/A                         | Flare Slope RT (%)          | N/A  |
| N/A  | Flare Traversable LT?  | N/A     | N/A                         | Flare Traversable RT?       | N/A  |
| N/A  | Landing Length (in)    | N/A     | N/A                         | DWS Provided?               | N/A  |
| N/A  | Landing Width (in)     | N/A     | N/A                         | DWS Contrast?               | N/A  |
| N/A  | Landing Slope (%)      | N/A     | N/A                         | DWS Length (in)             | N/A  |
| N/A  | Landing X Slope (%)    | N/A     | N/A                         | DWS Full Width?             | N/A  |
| N/A  | Landing Curb? (Y/N)    | N/A     | N/A                         | DWS Offset (in)             | N/A  |
| N/A  | Shared Landing?        | N/A     |                             |                             |      |
| N/A  | Gutter Ponding?        | N/A     | N/A                         | Gutter Slope (%)            | N/A  |
| N/A  | Gutter Lip Ht (in)     | N/A     | N/A                         | Gutter X Slope (%)          | N/A  |
| N/A  | Painted X Walk1?       | No      | N/A                         | Painted X Walk2?            | No   |
|      | X Walk 1 Direction     | To E    |                             | X Walk 2 Direction          | To N |
| N/A  | X Walk 1 Width (in)    | N/A     | N/A                         | X Walk 2 Width (in)         | N/A  |
|      | X Walk 1 Slope (%)     | 5.3     |                             | X Walk 2 Slope (%)          | 4.9  |
|      | X Walk 1 X Slope (%)   | 5.0     |                             | X Walk 2 X Slope (%)        | 5.6  |
| N/A  | Ramp inside XWalk1?    | N/A     | N/A                         | Ramp inside XWalk2?         | N/A  |
|      | Road Slope (%)         | 7.6     | N/A                         | Clear Space?                | N/A  |
|      | Road X Slope (%)       | 2.2     | N/A                         | Clear Space to XWalk (in)   | N/A  |
| N/A  | Any Obstructions?      | N/A     | N/A                         | Storm Grate/Utility Hazard? | N/A  |
|      | Obstruction Type       |         |                             | Storm Grate/Utility Type    |      |
|      |                        | N/A     |                             |                             | N/A  |
|      |                        |         | Yes                         | Surface Condition? (G/P)    | Good |
|      |                        |         | -                           |                             |      |