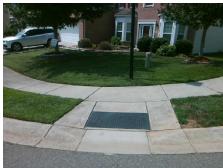

## Access Compliance Report Public Rights-of-Way (Curb Ramps)

Intersection ID: 15291 Main Street: OLD\_MEADOW\_RD Cross Street: SPRINGBEAUTY\_DR Location: SW

ADA ID: 29893E2F681C Ramp Type: PerpDiag Initial Pass/Fail: Fail Overall Compliance: No Severity Score: 12.5

Surveyor Notes:
N/A

PROW/ADA:
Not Found, R304.5.3

Total Cost: \$ 3200.00

|      | Field Measure          | ments/C | ompo                        | nent Compliance             |      |
|------|------------------------|---------|-----------------------------|-----------------------------|------|
| Comp | Compliance Description |         | Data Compliance Description |                             | Data |
| N/A  | Ramp Length (in)       | 48.0    | Yes                         | Ramp Slope (%)              | 5.7  |
| Yes  | Ramp Width (in)        | 48.0    | No                          | Ramp XSlope (%)             | 6.8  |
| N/A  | Flare Type LT          | N/A     | N/A                         | Flare Type RT               | N/A  |
| N/A  | Flare Slope LT (%)     | N/A     | N/A                         | Flare Slope RT (%)          | N/A  |
| N/A  | Flare Traversable LT?  | N/A     | N/A                         | Flare Traversable RT?       | N/A  |
| N/A  | Landing Length (in)    | N/A     | N/A                         | DWS Provided?               | N/A  |
| N/A  | Landing Width (in)     | N/A     | N/A                         | DWS Contrast?               | N/A  |
| N/A  | Landing Slope (%)      | N/A     | N/A                         | DWS Length (in)             | N/A  |
| N/A  | Landing X Slope (%)    | N/A     | N/A                         | DWS Full Width?             | N/A  |
| N/A  | Landing Curb? (Y/N)    | N/A     | N/A                         | DWS Offset (in)             | N/A  |
| N/A  | Shared Landing?        | N/A     |                             |                             |      |
| N/A  | Gutter Ponding?        | N/A     | N/A                         | Gutter Slope (%)            | N/A  |
| N/A  | Gutter Lip Ht (in)     | N/A     | N/A                         | Gutter X Slope (%)          | N/A  |
| N/A  | Painted X Walk1?       | No      | N/A                         | Painted X Walk2?            | No   |
|      | X Walk 1 Direction     | To E    |                             | X Walk 2 Direction          | To N |
| N/A  | X Walk 1 Width (in)    | N/A     | N/A                         | X Walk 2 Width (in)         | N/A  |
|      | X Walk 1 Slope (%)     | 5.3     |                             | X Walk 2 Slope (%)          | 4.9  |
|      | X Walk 1 X Slope (%)   | 5.0     |                             | X Walk 2 X Slope (%)        | 5.6  |
| N/A  | Ramp inside XWalk1?    | N/A     | N/A                         | Ramp inside XWalk2?         | N/A  |
|      | Road Slope (%)         | 7.6     | N/A                         | Clear Space?                | N/A  |
|      | Road X Slope (%)       | 2.2     | N/A                         | Clear Space to XWalk (in)   | N/A  |
| N/A  | Any Obstructions?      | N/A     | N/A                         | Storm Grate/Utility Hazard? | N/A  |
|      | Obstruction Type       |         |                             | Storm Grate/Utility Type    |      |
|      |                        | N/A     |                             |                             | N/A  |
|      |                        |         | Yes                         | Surface Condition? (G/P)    | Good |
|      |                        |         | -                           |                             |      |