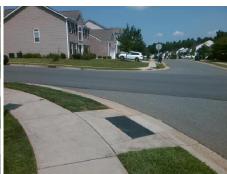

## Access Compliance Report Public Rights-of-Way (Curb Ramps)

Intersection ID: 15291 Main Street: OLD\_MEADOW\_RD Cross Street: SPRINGBEAUTY\_DR Location: SW

ADA ID: 29893E2F681C Ramp Type: PerpDiag Initial Pass/Fail: Fail Overall Compliance: No Severity Score: 12.5

Surveyor Notes:
N/A

PROW/ADA:
Not Found, R304.5.3

Total Cost: \$ 3200.00

|      | Field Measure          | ments/C | ompo                        | nent Compliance             |      |
|------|------------------------|---------|-----------------------------|-----------------------------|------|
| Comp | Compliance Description |         | Data Compliance Description |                             | Data |
| N/A  | Ramp Length (in)       | 48.0    | Yes                         | Ramp Slope (%)              | 5.7  |
| Yes  | Ramp Width (in)        | 48.0    | No                          | Ramp XSlope (%)             | 6.8  |
| N/A  | Flare Type LT          | N/A     | N/A                         | Flare Type RT               | N/A  |
| N/A  | Flare Slope LT (%)     | N/A     | N/A                         | Flare Slope RT (%)          | N/A  |
| N/A  | Flare Traversable LT?  | N/A     | N/A                         | Flare Traversable RT?       | N/A  |
| N/A  | Landing Length (in)    | N/A     | N/A                         | DWS Provided?               | N/A  |
| N/A  | Landing Width (in)     | N/A     | N/A                         | DWS Contrast?               | N/A  |
| N/A  | Landing Slope (%)      | N/A     | N/A                         | DWS Length (in)             | N/A  |
| N/A  | Landing X Slope (%)    | N/A     | N/A                         | DWS Full Width?             | N/A  |
| N/A  | Landing Curb? (Y/N)    | N/A     | N/A                         | DWS Offset (in)             | N/A  |
| N/A  | Shared Landing?        | N/A     |                             |                             |      |
| N/A  | Gutter Ponding?        | N/A     | N/A                         | Gutter Slope (%)            | N/A  |
| N/A  | Gutter Lip Ht (in)     | N/A     | N/A                         | Gutter X Slope (%)          | N/A  |
| N/A  | Painted X Walk1?       | No      | N/A                         | Painted X Walk2?            | No   |
|      | X Walk 1 Direction     | To E    |                             | X Walk 2 Direction          | To N |
| N/A  | X Walk 1 Width (in)    | N/A     | N/A                         | X Walk 2 Width (in)         | N/A  |
|      | X Walk 1 Slope (%)     | 5.3     |                             | X Walk 2 Slope (%)          | 4.9  |
|      | X Walk 1 X Slope (%)   | 5.0     |                             | X Walk 2 X Slope (%)        | 5.6  |
| N/A  | Ramp inside XWalk1?    | N/A     | N/A                         | Ramp inside XWalk2?         | N/A  |
|      | Road Slope (%)         | 7.6     | N/A                         | Clear Space?                | N/A  |
|      | Road X Slope (%)       | 2.2     | N/A                         | Clear Space to XWalk (in)   | N/A  |
| N/A  | Any Obstructions?      | N/A     | N/A                         | Storm Grate/Utility Hazard? | N/A  |
|      | Obstruction Type       |         |                             | Storm Grate/Utility Type    |      |
|      |                        | N/A     |                             |                             | N/A  |
|      |                        |         | Yes                         | Surface Condition? (G/P)    | Good |
|      |                        |         | -                           |                             |      |