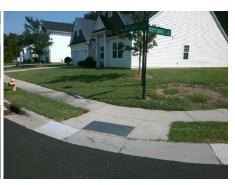

## Field Measurements/Component Compliance

Street 1 Name
Stop Condition-Street 2
Street 2 Name
Stop Condition-Street 1

QUIET CREEK CR None SCOTT CREEK DR None Possible Solutions:

Remove & Replace Curb Ramp With Two New Directional Ramps or Equivalent.

Surveyor Notes:

N/A

PROW/ADA:

Not Found, R304.5.1

Total Cost: \$ 3200.00

| Compliance Description |                       | Data  | Comp | liance Description    | Data  |
|------------------------|-----------------------|-------|------|-----------------------|-------|
| N/A                    | Ramp Length (in)      | 49.0  | Yes  | Ramp Slope (%)        | 5.5   |
| No                     | Ramp Width (in)       | 47.5  | Yes  | Ramp XSlope (%)       | 1.7   |
| N/A                    | Flare Type LT         | N/A   | N/A  | Flare Type RT         | N/A   |
| N/A                    | Flare Slope LT (%)    | N/A   | N/A  | Flare Slope RT (%)    | N/A   |
| N/A                    | Flare Traversable LT? | N/A   | N/A  | Flare Traversable RT? | N/A   |
| N/A                    | Landing Length (in)   | N/A   | N/A  | DWS Provided?         | N/A   |
| N/A                    | Landing Width (in)    | N/A   | N/A  | DWS Contrast?         | N/A   |
| N/A                    | Landing Slope (%)     | N/A   | N/A  | DWS Length (in)       | N/A   |
| N/A                    | Landing X Slope (%)   | N/A   | N/A  | DWS Full Width?       | N/A   |
| N/A                    | Landing Curb? (Y/N)   | N/A   | N/A  | DWS Offset (in)       | N/A   |
| N/A                    | Shared Landing?       | N/A   |      |                       |       |
| N/A                    | Gutter Ponding?       | N/A   | N/A  | Gutter Slope (%)      | N/A   |
| N/A                    | Gutter Lip Ht (in)    | N/A   | N/A  | Gutter X Slope (%)    | N/A   |
| N/A                    | Painted X Walk1?      | No    | N/A  | Painted X Walk2?      | No    |
|                        | X Walk 1 Direction    | To SW |      | X Walk 2 Direction    | To SE |
| N/A                    | X Walk 1 Width (in)   | N/A   | N/A  | X Walk 2 Width (in)   | N/A   |
|                        | X Walk 1 Slope (%)    | 0.4   |      | X Walk 2 Slope (%)    | 0.0   |
|                        | X Walk 1 X Slope (%)  | 0.6   |      | X Walk 2 X Slope (%)  | 0.2   |
| N/A                    | Ramp inside XWalk1?   | N/A   | N/A  | Ramp inside XWalk2?   | N/A   |
|                        | Road Slope (%)        | 0.1   | N/A  | Clear Space?          | N/A   |