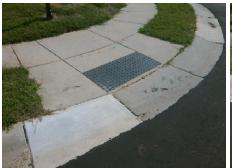

## Field Measurements/Component Compliance

Street 1 Name
Stop Condition-Street 2
Street 2 Name
Stop Condition-Street 1

QUIET CREEK CR None SCOTT CREEK DR None Possible Solutions:

Remove & Replace Curb Ramp With Two New Directional Ramps or Equivalent.

Surveyor Notes:

N/A

PROW/ADA:

Not Found, R304.5.1

Total Cost: \$ 3200.00

| Compliance Description |                       | Data  | Comp | liance Description    | Data  |
|------------------------|-----------------------|-------|------|-----------------------|-------|
| N/A                    | Ramp Length (in)      | 49.0  | Yes  | Ramp Slope (%)        | 5.5   |
| No                     | Ramp Width (in)       | 47.5  | Yes  | Ramp XSlope (%)       | 1.7   |
| N/A                    | Flare Type LT         | N/A   | N/A  | Flare Type RT         | N/A   |
| N/A                    | Flare Slope LT (%)    | N/A   | N/A  | Flare Slope RT (%)    | N/A   |
| N/A                    | Flare Traversable LT? | N/A   | N/A  | Flare Traversable RT? | N/A   |
| N/A                    | Landing Length (in)   | N/A   | N/A  | DWS Provided?         | N/A   |
| N/A                    | Landing Width (in)    | N/A   | N/A  | DWS Contrast?         | N/A   |
| N/A                    | Landing Slope (%)     | N/A   | N/A  | DWS Length (in)       | N/A   |
| N/A                    | Landing X Slope (%)   | N/A   | N/A  | DWS Full Width?       | N/A   |
| N/A                    | Landing Curb? (Y/N)   | N/A   | N/A  | DWS Offset (in)       | N/A   |
| N/A                    | Shared Landing?       | N/A   |      |                       |       |
| N/A                    | Gutter Ponding?       | N/A   | N/A  | Gutter Slope (%)      | N/A   |
| N/A                    | Gutter Lip Ht (in)    | N/A   | N/A  | Gutter X Slope (%)    | N/A   |
| N/A                    | Painted X Walk1?      | No    | N/A  | Painted X Walk2?      | No    |
|                        | X Walk 1 Direction    | To SW |      | X Walk 2 Direction    | To SE |
| N/A                    | X Walk 1 Width (in)   | N/A   | N/A  | X Walk 2 Width (in)   | N/A   |
|                        | X Walk 1 Slope (%)    | 0.4   |      | X Walk 2 Slope (%)    | 0.0   |
|                        | X Walk 1 X Slope (%)  | 0.6   |      | X Walk 2 X Slope (%)  | 0.2   |
| N/A                    | Ramp inside XWalk1?   | N/A   | N/A  | Ramp inside XWalk2?   | N/A   |
|                        | Road Slope (%)        | 0.1   | N/A  | Clear Space?          | N/A   |