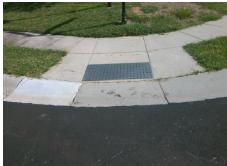

## Field Measurements/Component Compliance

Street 1 Name
Stop Condition-Street 2
Street 2 Name
Stop Condition-Street 1

QUIET CREEK CR None SCOTT CREEK DR None Possible Solutions:

Remove & Replace Curb Ramp With Two New Directional Ramps or Equivalent.

Surveyor Notes:

N/A

PROW/ADA:

Not Found, R304.5.1

Total Cost: \$ 3200.00

| Compliance Description |                       | Data  | Comp | liance Description    | Data  |
|------------------------|-----------------------|-------|------|-----------------------|-------|
| N/A                    | Ramp Length (in)      | 49.0  | Yes  | Ramp Slope (%)        | 5.5   |
| No                     | Ramp Width (in)       | 47.5  | Yes  | Ramp XSlope (%)       | 1.7   |
| N/A                    | Flare Type LT         | N/A   | N/A  | Flare Type RT         | N/A   |
| N/A                    | Flare Slope LT (%)    | N/A   | N/A  | Flare Slope RT (%)    | N/A   |
| N/A                    | Flare Traversable LT? | N/A   | N/A  | Flare Traversable RT? | N/A   |
| N/A                    | Landing Length (in)   | N/A   | N/A  | DWS Provided?         | N/A   |
| N/A                    | Landing Width (in)    | N/A   | N/A  | DWS Contrast?         | N/A   |
| N/A                    | Landing Slope (%)     | N/A   | N/A  | DWS Length (in)       | N/A   |
| N/A                    | Landing X Slope (%)   | N/A   | N/A  | DWS Full Width?       | N/A   |
| N/A                    | Landing Curb? (Y/N)   | N/A   | N/A  | DWS Offset (in)       | N/A   |
| N/A                    | Shared Landing?       | N/A   |      |                       |       |
| N/A                    | Gutter Ponding?       | N/A   | N/A  | Gutter Slope (%)      | N/A   |
| N/A                    | Gutter Lip Ht (in)    | N/A   | N/A  | Gutter X Slope (%)    | N/A   |
| N/A                    | Painted X Walk1?      | No    | N/A  | Painted X Walk2?      | No    |
|                        | X Walk 1 Direction    | To SW |      | X Walk 2 Direction    | To SE |
| N/A                    | X Walk 1 Width (in)   | N/A   | N/A  | X Walk 2 Width (in)   | N/A   |
|                        | X Walk 1 Slope (%)    | 0.4   |      | X Walk 2 Slope (%)    | 0.0   |
|                        | X Walk 1 X Slope (%)  | 0.6   |      | X Walk 2 X Slope (%)  | 0.2   |
| N/A                    | Ramp inside XWalk1?   | N/A   | N/A  | Ramp inside XWalk2?   | N/A   |
|                        | Road Slope (%)        | 0.1   | N/A  | Clear Space?          | N/A   |