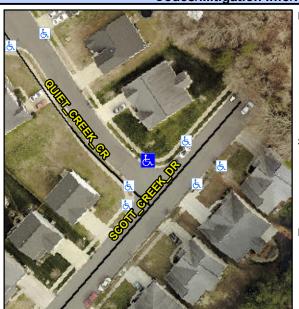

## Access Compliance Report Public Rights-of-Way (Curb Ramps)

Intersection ID: 50763 Main Street: QUIET\_CREEK\_CR Cross Street: SCOTT\_CREEK\_DR Location: N

ADA ID: 29896E7145A6 Ramp Type: PerpDiag Initial Pass/Fail: Fail Overall Compliance: No Severity Score: 8.75