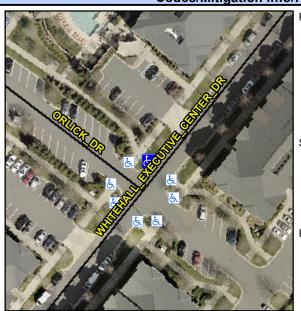

## **Access Compliance Report Public Rights-of-Way** (Curb Ramps)

Intersection ID: 52487 Main Street: WHITEHALL\_EXECUTIVE\_CENTERs DStreet: ORLICK\_DR Location: N

**Overall Compliance: No** ADA ID: 298AE720981E Ramp Type: Perp Initial Pass/Fail: Fail **Severity Score:** 12.5

## **Codes/Mitigation Info/Possible Solution**

WHITEHALL EXECUTIVE CENTER DR Street 1 Name Stop Condition-Street 2 None Street 2 Name N/A Stop Condition-Street 1 N/A

| Possible Solutions:           | <u>c</u> |
|-------------------------------|----------|
| Remove & Replace Entire Ramp. | N        |
|                               | Υ        |
|                               | N        |
|                               | N        |
|                               | N        |
|                               | N        |
| Surveyor Notes:               | N        |
| N/A                           | N        |
|                               | N        |
|                               | N        |
|                               | N        |
| PROW/ADA:                     | N        |
| Not Found, R304.2.2           | N        |
| ·                             | N        |
|                               | N        |
|                               | N        |