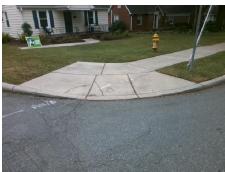

## Access Compliance Report Public Rights-of-Way (Curb Ramps)

Intersection ID: 13074 Main Street: MORNINGSIDE\_DR Cross Street: ROLAND\_ST Location: SE

ADA ID: 298D059C3964 Ramp Type: Perp Initial Pass/Fail: Fail Overall Compliance: No Severity Score: 22.5

**Codes/Mitigation Info/Possible Solution** 

Street 1 Name ROLAND ST
Stop Condition-Street 2 None
Street 2 Name N/A
Stop Condition-Street 1 N/A

| Possible Solutions:           |  |  |  |  |  |  |
|-------------------------------|--|--|--|--|--|--|
| Remove & Replace Entire Ramp. |  |  |  |  |  |  |
|                               |  |  |  |  |  |  |
|                               |  |  |  |  |  |  |
|                               |  |  |  |  |  |  |
|                               |  |  |  |  |  |  |
| Surveyor Notes:               |  |  |  |  |  |  |
| N/A                           |  |  |  |  |  |  |
|                               |  |  |  |  |  |  |
|                               |  |  |  |  |  |  |
|                               |  |  |  |  |  |  |
| PROW/ADA:                     |  |  |  |  |  |  |
| Not Found, R304.5.1, R304.2.2 |  |  |  |  |  |  |
|                               |  |  |  |  |  |  |
|                               |  |  |  |  |  |  |
|                               |  |  |  |  |  |  |
|                               |  |  |  |  |  |  |
|                               |  |  |  |  |  |  |
|                               |  |  |  |  |  |  |

Total Cost:

1850.00

| 433/1                                   | an. ran Overan        | Compilan | 100. IN | o deventy ocore.            |      |  |  |
|-----------------------------------------|-----------------------|----------|---------|-----------------------------|------|--|--|
| Field Measurements/Component Compliance |                       |          |         |                             |      |  |  |
| Comp                                    | liance Description    | Data     | Comp    | oliance Description         | Data |  |  |
| N/A                                     | Ramp Length (in)      | 56.0     | No      | Ramp Slope (%)              | 8.6  |  |  |
| No                                      | Ramp Width (in)       | 38.5     | Yes     | Ramp XSlope (%)             | 4.0  |  |  |
| N/A                                     | Flare Type LT         | N/A      | N/A     | Flare Type RT               | N/A  |  |  |
| N/A                                     | Flare Slope LT (%)    | N/A      | N/A     | Flare Slope RT (%)          | N/A  |  |  |
| N/A                                     | Flare Traversable LT? | N/A      | N/A     | Flare Traversable RT?       | N/A  |  |  |
| N/A                                     | Landing Length (in)   | N/A      | N/A     | DWS Provided?               | N/A  |  |  |
| N/A                                     | Landing Width (in)    | N/A      | N/A     | DWS Contrast?               | N/A  |  |  |
| N/A                                     | Landing Slope (%)     | N/A      | N/A     | DWS Length (in)             | N/A  |  |  |
| N/A                                     | Landing X Slope (%)   | N/A      | N/A     | DWS Full Width?             | N/A  |  |  |
| N/A                                     | Landing Curb? (Y/N)   | N/A      | N/A     | DWS Offset (in)             | N/A  |  |  |
| N/A                                     | Shared Landing?       | N/A      |         |                             |      |  |  |
| N/A                                     | Gutter Ponding?       | N/A      | N/A     | Gutter Slope (%)            | N/A  |  |  |
| N/A                                     | Gutter Lip Ht (in)    | 1.0      | N/A     | Gutter X Slope (%)          | N/A  |  |  |
| N/A                                     | Painted X Walk1?      | No       | N/A     | Painted X Walk2?            | N/A  |  |  |
|                                         | X Walk 1 Direction    | To N     |         | X Walk 2 Direction          | N/A  |  |  |
| N/A                                     | X Walk 1 Width (in)   | N/A      | N/A     | X Walk 2 Width (in)         | N/A  |  |  |
|                                         | X Walk 1 Slope (%)    | 8.9      |         | X Walk 2 Slope (%)          | N/A  |  |  |
|                                         | X Walk 1 X Slope (%)  | 4.1      |         | X Walk 2 X Slope (%)        | N/A  |  |  |
| N/A                                     | Ramp inside XWalk1?   | N/A      | N/A     | Ramp inside XWalk2?         | N/A  |  |  |
|                                         | Road Slope (%)        | N/A      | N/A     | Clear Space?                | N/A  |  |  |
|                                         | Road X Slope (%)      | N/A      | N/A     | Clear Space to XWalk (in)   | N/A  |  |  |
| N/A                                     | Any Obstructions?     | N/A      | N/A     | Storm Grate/Utility Hazard? | N/A  |  |  |
|                                         | Obstruction Type      |          |         | Storm Grate/Utility Type    |      |  |  |
|                                         |                       | N/A      |         |                             | N/A  |  |  |
|                                         |                       |          | Yes     | Surface Condition? (G/P)    | Good |  |  |
|                                         |                       |          |         |                             |      |  |  |