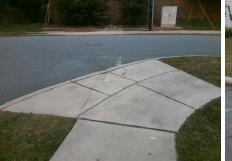

## Access Compliance Report Public Rights-of-Way (Curb Ramps)

Intersection ID: 13074 Main Street: MORNINGSIDE\_DR Cross Street: ROLAND\_ST Location: SE

ADA ID: 298D059C3964 Ramp Type: Perp Initial Pass/Fail: Fail Overall Compliance: No Severity Score: 22.5

**Codes/Mitigation Info/Possible Solution** 

Street 1 Name ROLAND ST
Stop Condition-Street 2 None
Street 2 Name N/A
Stop Condition-Street 1 N/A

| Possible Solutions:           |  |  |  |  |  |  |
|-------------------------------|--|--|--|--|--|--|
| Remove & Replace Entire Ramp. |  |  |  |  |  |  |
|                               |  |  |  |  |  |  |
|                               |  |  |  |  |  |  |
|                               |  |  |  |  |  |  |
|                               |  |  |  |  |  |  |
| Surveyor Notes:               |  |  |  |  |  |  |
| N/A                           |  |  |  |  |  |  |
|                               |  |  |  |  |  |  |
|                               |  |  |  |  |  |  |
|                               |  |  |  |  |  |  |
| PROW/ADA:                     |  |  |  |  |  |  |
| Not Found, R304.5.1, R304.2.2 |  |  |  |  |  |  |
|                               |  |  |  |  |  |  |
|                               |  |  |  |  |  |  |
|                               |  |  |  |  |  |  |
|                               |  |  |  |  |  |  |
|                               |  |  |  |  |  |  |
|                               |  |  |  |  |  |  |

Total Cost:

1850.00

| 433/1                                   | an. ran Overan        | Compilan | 100. IN | o deventy ocore.            |      |  |  |
|-----------------------------------------|-----------------------|----------|---------|-----------------------------|------|--|--|
| Field Measurements/Component Compliance |                       |          |         |                             |      |  |  |
| Comp                                    | liance Description    | Data     | Comp    | oliance Description         | Data |  |  |
| N/A                                     | Ramp Length (in)      | 56.0     | No      | Ramp Slope (%)              | 8.6  |  |  |
| No                                      | Ramp Width (in)       | 38.5     | Yes     | Ramp XSlope (%)             | 4.0  |  |  |
| N/A                                     | Flare Type LT         | N/A      | N/A     | Flare Type RT               | N/A  |  |  |
| N/A                                     | Flare Slope LT (%)    | N/A      | N/A     | Flare Slope RT (%)          | N/A  |  |  |
| N/A                                     | Flare Traversable LT? | N/A      | N/A     | Flare Traversable RT?       | N/A  |  |  |
| N/A                                     | Landing Length (in)   | N/A      | N/A     | DWS Provided?               | N/A  |  |  |
| N/A                                     | Landing Width (in)    | N/A      | N/A     | DWS Contrast?               | N/A  |  |  |
| N/A                                     | Landing Slope (%)     | N/A      | N/A     | DWS Length (in)             | N/A  |  |  |
| N/A                                     | Landing X Slope (%)   | N/A      | N/A     | DWS Full Width?             | N/A  |  |  |
| N/A                                     | Landing Curb? (Y/N)   | N/A      | N/A     | DWS Offset (in)             | N/A  |  |  |
| N/A                                     | Shared Landing?       | N/A      |         |                             |      |  |  |
| N/A                                     | Gutter Ponding?       | N/A      | N/A     | Gutter Slope (%)            | N/A  |  |  |
| N/A                                     | Gutter Lip Ht (in)    | 1.0      | N/A     | Gutter X Slope (%)          | N/A  |  |  |
| N/A                                     | Painted X Walk1?      | No       | N/A     | Painted X Walk2?            | N/A  |  |  |
|                                         | X Walk 1 Direction    | To N     |         | X Walk 2 Direction          | N/A  |  |  |
| N/A                                     | X Walk 1 Width (in)   | N/A      | N/A     | X Walk 2 Width (in)         | N/A  |  |  |
|                                         | X Walk 1 Slope (%)    | 8.9      |         | X Walk 2 Slope (%)          | N/A  |  |  |
|                                         | X Walk 1 X Slope (%)  | 4.1      |         | X Walk 2 X Slope (%)        | N/A  |  |  |
| N/A                                     | Ramp inside XWalk1?   | N/A      | N/A     | Ramp inside XWalk2?         | N/A  |  |  |
|                                         | Road Slope (%)        | N/A      | N/A     | Clear Space?                | N/A  |  |  |
|                                         | Road X Slope (%)      | N/A      | N/A     | Clear Space to XWalk (in)   | N/A  |  |  |
| N/A                                     | Any Obstructions?     | N/A      | N/A     | Storm Grate/Utility Hazard? | N/A  |  |  |
|                                         | Obstruction Type      |          |         | Storm Grate/Utility Type    |      |  |  |
|                                         |                       | N/A      |         |                             | N/A  |  |  |
|                                         |                       |          | Yes     | Surface Condition? (G/P)    | Good |  |  |
|                                         |                       |          |         |                             |      |  |  |