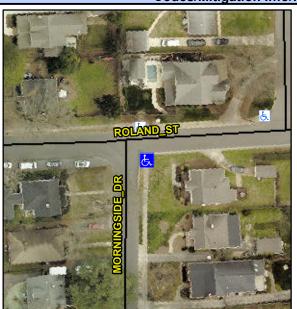

## Access Compliance Report Public Rights-of-Way (Curb Ramps)

Intersection ID: 13074 Main Street: MORNINGSIDE\_DR Cross Street: ROLAND\_ST Location: SE

ADA ID: 298D059C3964 Ramp Type: Perp Initial Pass/Fail: Fail Overall Compliance: No Severity Score: 22.5