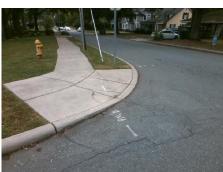

## Access Compliance Report Public Rights-of-Way (Curb Ramps)

Intersection ID: 13074 Main Street: MORNINGSIDE\_DR Cross Street: ROLAND\_ST Location: SE

ADA ID: 298D059C3964 Ramp Type: Perp Initial Pass/Fail: Fail Overall Compliance: No Severity Score: 22.5

**Codes/Mitigation Info/Possible Solution** 

Street 1 Name ROLAND ST
Stop Condition-Street 2 None
Street 2 Name N/A
Stop Condition-Street 1 N/A

| Possible Solutions:           |  |  |  |  |  |  |
|-------------------------------|--|--|--|--|--|--|
| Remove & Replace Entire Ramp. |  |  |  |  |  |  |
|                               |  |  |  |  |  |  |
|                               |  |  |  |  |  |  |
|                               |  |  |  |  |  |  |
|                               |  |  |  |  |  |  |
| Surveyor Notes:               |  |  |  |  |  |  |
| N/A                           |  |  |  |  |  |  |
|                               |  |  |  |  |  |  |
|                               |  |  |  |  |  |  |
|                               |  |  |  |  |  |  |
| PROW/ADA:                     |  |  |  |  |  |  |
| Not Found, R304.5.1, R304.2.2 |  |  |  |  |  |  |
|                               |  |  |  |  |  |  |
|                               |  |  |  |  |  |  |
|                               |  |  |  |  |  |  |
|                               |  |  |  |  |  |  |
|                               |  |  |  |  |  |  |
|                               |  |  |  |  |  |  |

Total Cost:

1850.00

| 433/1                                   | an. ran Overan        | Compilan | 100. IN | o deventy ocore.            |      |  |  |
|-----------------------------------------|-----------------------|----------|---------|-----------------------------|------|--|--|
| Field Measurements/Component Compliance |                       |          |         |                             |      |  |  |
| Comp                                    | liance Description    | Data     | Comp    | oliance Description         | Data |  |  |
| N/A                                     | Ramp Length (in)      | 56.0     | No      | Ramp Slope (%)              | 8.6  |  |  |
| No                                      | Ramp Width (in)       | 38.5     | Yes     | Ramp XSlope (%)             | 4.0  |  |  |
| N/A                                     | Flare Type LT         | N/A      | N/A     | Flare Type RT               | N/A  |  |  |
| N/A                                     | Flare Slope LT (%)    | N/A      | N/A     | Flare Slope RT (%)          | N/A  |  |  |
| N/A                                     | Flare Traversable LT? | N/A      | N/A     | Flare Traversable RT?       | N/A  |  |  |
| N/A                                     | Landing Length (in)   | N/A      | N/A     | DWS Provided?               | N/A  |  |  |
| N/A                                     | Landing Width (in)    | N/A      | N/A     | DWS Contrast?               | N/A  |  |  |
| N/A                                     | Landing Slope (%)     | N/A      | N/A     | DWS Length (in)             | N/A  |  |  |
| N/A                                     | Landing X Slope (%)   | N/A      | N/A     | DWS Full Width?             | N/A  |  |  |
| N/A                                     | Landing Curb? (Y/N)   | N/A      | N/A     | DWS Offset (in)             | N/A  |  |  |
| N/A                                     | Shared Landing?       | N/A      |         |                             |      |  |  |
| N/A                                     | Gutter Ponding?       | N/A      | N/A     | Gutter Slope (%)            | N/A  |  |  |
| N/A                                     | Gutter Lip Ht (in)    | 1.0      | N/A     | Gutter X Slope (%)          | N/A  |  |  |
| N/A                                     | Painted X Walk1?      | No       | N/A     | Painted X Walk2?            | N/A  |  |  |
|                                         | X Walk 1 Direction    | To N     |         | X Walk 2 Direction          | N/A  |  |  |
| N/A                                     | X Walk 1 Width (in)   | N/A      | N/A     | X Walk 2 Width (in)         | N/A  |  |  |
|                                         | X Walk 1 Slope (%)    | 8.9      |         | X Walk 2 Slope (%)          | N/A  |  |  |
|                                         | X Walk 1 X Slope (%)  | 4.1      |         | X Walk 2 X Slope (%)        | N/A  |  |  |
| N/A                                     | Ramp inside XWalk1?   | N/A      | N/A     | Ramp inside XWalk2?         | N/A  |  |  |
|                                         | Road Slope (%)        | N/A      | N/A     | Clear Space?                | N/A  |  |  |
|                                         | Road X Slope (%)      | N/A      | N/A     | Clear Space to XWalk (in)   | N/A  |  |  |
| N/A                                     | Any Obstructions?     | N/A      | N/A     | Storm Grate/Utility Hazard? | N/A  |  |  |
|                                         | Obstruction Type      |          |         | Storm Grate/Utility Type    |      |  |  |
|                                         |                       | N/A      |         |                             | N/A  |  |  |
|                                         |                       |          | Yes     | Surface Condition? (G/P)    | Good |  |  |
|                                         |                       |          |         |                             |      |  |  |