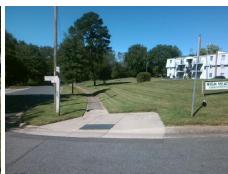

## Field Measurements/Component Compliance

Street 1 Name
Stop Condition-Street 2
Street 2 Name
Stop Condition-Street 1

FARMHURST DR None ENTRANCE StopSign Possible Solutions:

Remove & Replace Curb Ramp With
Two New Directional Ramps or
Equivalent.

No.

Surveyor Notes:

N/A

N/A

PROW/ADA:

Not Found, R304.5.3

Total Cost: \$ 3200.00

| Compliance Description |                       | Data  | Compliance Description |                             | Data  |
|------------------------|-----------------------|-------|------------------------|-----------------------------|-------|
| N/A                    | Ramp Length (in)      | 88.0  | Yes                    | Ramp Slope (%)              | 6.4   |
| Yes                    | Ramp Width (in)       | 48.0  | No                     | Ramp XSlope (%)             | 12.4  |
| N/A                    | Flare Type LT         | N/A   | N/A                    | Flare Type RT               | N/A   |
| N/A                    | Flare Slope LT (%)    | N/A   | N/A                    | Flare Slope RT (%)          | N/A   |
| N/A                    | Flare Traversable LT? | N/A   | N/A                    | Flare Traversable RT?       | N/A   |
| N/A                    | Landing Length (in)   | N/A   | N/A                    | DWS Provided?               | N/A   |
| N/A                    | Landing Width (in)    | N/A   | N/A                    | DWS Contrast?               | N/A   |
| N/A                    | Landing Slope (%)     | N/A   | N/A                    | DWS Length (in)             | N/A   |
| N/A                    | Landing X Slope (%)   | N/A   | N/A                    | DWS Full Width?             | N/A   |
| N/A                    | Landing Curb? (Y/N)   | N/A   | N/A                    | DWS Offset (in)             | N/A   |
| N/A                    | Shared Landing?       | N/A   |                        |                             |       |
| N/A                    | Gutter Ponding?       | N/A   | N/A                    | Gutter Slope (%)            | N/A   |
| N/A                    | Gutter Lip Ht (in)    | N/A   | N/A                    | Gutter X Slope (%)          | N/A   |
| N/A                    | Painted X Walk1?      | No    | N/A                    | Painted X Walk2?            | No    |
|                        | X Walk 1 Direction    | To SW |                        | X Walk 2 Direction          | To SE |
| N/A                    | X Walk 1 Width (in)   | N/A   | N/A                    | X Walk 2 Width (in)         | N/A   |
|                        | X Walk 1 Slope (%)    | 10.0  |                        | X Walk 2 Slope (%)          | 4.9   |
|                        | X Walk 1 X Slope (%)  | 4.2   |                        | X Walk 2 X Slope (%)        | 10.5  |
| N/A                    | Ramp inside XWalk1?   | N/A   | N/A                    | Ramp inside XWalk2?         | N/A   |
|                        | Road Slope (%)        | 9.8   | N/A                    | Clear Space?                | N/A   |
|                        | Road X Slope (%)      | 0.3   | N/A                    | Clear Space to XWalk (in)   | N/A   |
| N/A                    | Any Obstructions?     | N/A   | N/A                    | Storm Grate/Utility Hazard? | N/A   |
|                        | Obstruction Type      |       | l                      | Storm Grate/Utility Type    |       |
|                        |                       | N/A   |                        |                             | N/A   |
|                        |                       |       |                        |                             |       |