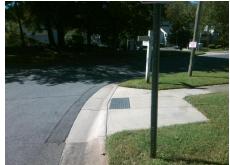

## Field Measurements/Component Compliance

Street 1 Name
Stop Condition-Street 2
Street 2 Name
Stop Condition-Street 1

FARMHURST DR None ENTRANCE StopSign Possible Solutions:

Remove & Replace Curb Ramp With
Two New Directional Ramps or
Equivalent.

No.

Surveyor Notes:

N/A

N/A

PROW/ADA:

Not Found, R304.5.3

Total Cost: \$ 3200.00

| Compliance Description |                       | Data  | Compliance Description |                             | Data  |
|------------------------|-----------------------|-------|------------------------|-----------------------------|-------|
| N/A                    | Ramp Length (in)      | 88.0  | Yes                    | Ramp Slope (%)              | 6.4   |
| Yes                    | Ramp Width (in)       | 48.0  | No                     | Ramp XSlope (%)             | 12.4  |
| N/A                    | Flare Type LT         | N/A   | N/A                    | Flare Type RT               | N/A   |
| N/A                    | Flare Slope LT (%)    | N/A   | N/A                    | Flare Slope RT (%)          | N/A   |
| N/A                    | Flare Traversable LT? | N/A   | N/A                    | Flare Traversable RT?       | N/A   |
| N/A                    | Landing Length (in)   | N/A   | N/A                    | DWS Provided?               | N/A   |
| N/A                    | Landing Width (in)    | N/A   | N/A                    | DWS Contrast?               | N/A   |
| N/A                    | Landing Slope (%)     | N/A   | N/A                    | DWS Length (in)             | N/A   |
| N/A                    | Landing X Slope (%)   | N/A   | N/A                    | DWS Full Width?             | N/A   |
| N/A                    | Landing Curb? (Y/N)   | N/A   | N/A                    | DWS Offset (in)             | N/A   |
| N/A                    | Shared Landing?       | N/A   |                        |                             |       |
| N/A                    | Gutter Ponding?       | N/A   | N/A                    | Gutter Slope (%)            | N/A   |
| N/A                    | Gutter Lip Ht (in)    | N/A   | N/A                    | Gutter X Slope (%)          | N/A   |
| N/A                    | Painted X Walk1?      | No    | N/A                    | Painted X Walk2?            | No    |
|                        | X Walk 1 Direction    | To SW |                        | X Walk 2 Direction          | To SE |
| N/A                    | X Walk 1 Width (in)   | N/A   | N/A                    | X Walk 2 Width (in)         | N/A   |
|                        | X Walk 1 Slope (%)    | 10.0  |                        | X Walk 2 Slope (%)          | 4.9   |
|                        | X Walk 1 X Slope (%)  | 4.2   |                        | X Walk 2 X Slope (%)        | 10.5  |
| N/A                    | Ramp inside XWalk1?   | N/A   | N/A                    | Ramp inside XWalk2?         | N/A   |
|                        | Road Slope (%)        | 9.8   | N/A                    | Clear Space?                | N/A   |
|                        | Road X Slope (%)      | 0.3   | N/A                    | Clear Space to XWalk (in)   | N/A   |
| N/A                    | Any Obstructions?     | N/A   | N/A                    | Storm Grate/Utility Hazard? | N/A   |
|                        | Obstruction Type      |       | l                      | Storm Grate/Utility Type    |       |
|                        |                       | N/A   |                        |                             | N/A   |
|                        |                       |       |                        |                             |       |