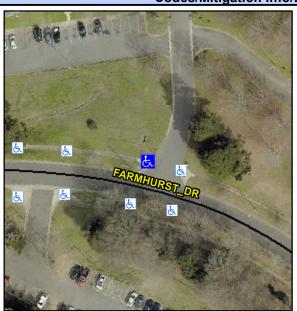

## Access Compliance Report Public Rights-of-Way (Curb Ramps)

Intersection ID: 10026441 Main Street: FARMHURST\_DR Cross Street: N/A Location: NW

ADA ID: 29921E0F3D69 Ramp Type: PerpDiag Initial Pass/Fail: Fail Overall Compliance: No Severity Score: 25

## Field Measurements/Component Compliance

Street 1 Name
Stop Condition-Street 2
Street 2 Name
Stop Condition-Street 1

FARMHURST DR None ENTRANCE StopSign Possible Solutions:

Remove & Replace Curb Ramp With
Two New Directional Ramps or
Equivalent.