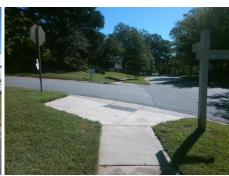

## Field Measurements/Component Compliance

Street 1 Name
Stop Condition-Street 2
Street 2 Name
Stop Condition-Street 1

FARMHURST DR None ENTRANCE StopSign Possible Solutions:

Remove & Replace Curb Ramp With
Two New Directional Ramps or
Equivalent.

No.

Surveyor Notes:

N/A

N/A

PROW/ADA:

Not Found, R304.5.3

Total Cost: \$ 3200.00

| Compliance Description |                       | Data  | Compliance Description |                             | Data  |
|------------------------|-----------------------|-------|------------------------|-----------------------------|-------|
| N/A                    | Ramp Length (in)      | 88.0  | Yes                    | Ramp Slope (%)              | 6.4   |
| Yes                    | Ramp Width (in)       | 48.0  | No                     | Ramp XSlope (%)             | 12.4  |
| N/A                    | Flare Type LT         | N/A   | N/A                    | Flare Type RT               | N/A   |
| N/A                    | Flare Slope LT (%)    | N/A   | N/A                    | Flare Slope RT (%)          | N/A   |
| N/A                    | Flare Traversable LT? | N/A   | N/A                    | Flare Traversable RT?       | N/A   |
| N/A                    | Landing Length (in)   | N/A   | N/A                    | DWS Provided?               | N/A   |
| N/A                    | Landing Width (in)    | N/A   | N/A                    | DWS Contrast?               | N/A   |
| N/A                    | Landing Slope (%)     | N/A   | N/A                    | DWS Length (in)             | N/A   |
| N/A                    | Landing X Slope (%)   | N/A   | N/A                    | DWS Full Width?             | N/A   |
| N/A                    | Landing Curb? (Y/N)   | N/A   | N/A                    | DWS Offset (in)             | N/A   |
| N/A                    | Shared Landing?       | N/A   |                        |                             |       |
| N/A                    | Gutter Ponding?       | N/A   | N/A                    | Gutter Slope (%)            | N/A   |
| N/A                    | Gutter Lip Ht (in)    | N/A   | N/A                    | Gutter X Slope (%)          | N/A   |
| N/A                    | Painted X Walk1?      | No    | N/A                    | Painted X Walk2?            | No    |
|                        | X Walk 1 Direction    | To SW |                        | X Walk 2 Direction          | To SE |
| N/A                    | X Walk 1 Width (in)   | N/A   | N/A                    | X Walk 2 Width (in)         | N/A   |
|                        | X Walk 1 Slope (%)    | 10.0  |                        | X Walk 2 Slope (%)          | 4.9   |
|                        | X Walk 1 X Slope (%)  | 4.2   |                        | X Walk 2 X Slope (%)        | 10.5  |
| N/A                    | Ramp inside XWalk1?   | N/A   | N/A                    | Ramp inside XWalk2?         | N/A   |
|                        | Road Slope (%)        | 9.8   | N/A                    | Clear Space?                | N/A   |
|                        | Road X Slope (%)      | 0.3   | N/A                    | Clear Space to XWalk (in)   | N/A   |
| N/A                    | Any Obstructions?     | N/A   | N/A                    | Storm Grate/Utility Hazard? | N/A   |
|                        | Obstruction Type      |       | l                      | Storm Grate/Utility Type    |       |
|                        |                       | N/A   |                        |                             | N/A   |
|                        |                       |       |                        |                             |       |