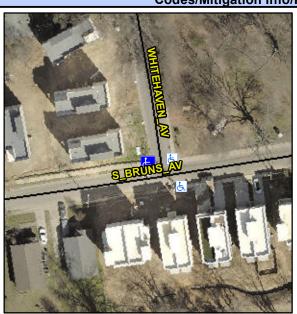

## Access Compliance Report Public Rights-of-Way (Curb Ramps)

Intersection ID: 10742 Main Street: S\_BRUNS\_AV Cross Street: WHITEHAVEN\_AV Location: NW

ADA ID: 299A1E357A59 Ramp Type: PerpDiag Initial Pass/Fail: Fail Overall Compliance: No Severity Score: 21.25

## Field Measurements/Component Compliance

Street 1 Name
Stop Condition-Street 2
Street 2 Name
Stop Condition-Street 1

S BRUNS AV
None
WHITEHAVEN AV
StopSign

| Possible Solution                                                        |
|--------------------------------------------------------------------------|
| Possible Solutions:                                                      |
| Remove & Replace Curb Ramp With Two New Directional Ramps or Equivalent. |
|                                                                          |
| Surveyor Notes:                                                          |
| N/A                                                                      |
| PROW/ADA:                                                                |
| Not Found, R304.5.1, R304.2.2                                            |
|                                                                          |
|                                                                          |