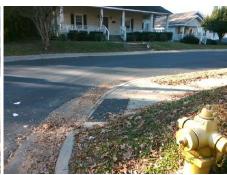

## Access Compliance Report Public Rights-of-Way (Curb Ramps)

Intersection ID: 10742 Main Street: S\_BRUNS\_AV Cross Street: WHITEHAVEN\_AV Location: NW

ADA ID: 299A1E357A59 Ramp Type: PerpDiag Initial Pass/Fail: Fail Overall Compliance: No Severity Score: 21.25

## Field Measurements/Component Compliance

Street 1 Name
Stop Condition-Street 2
Street 2 Name
Stop Condition-Street 1

S BRUNS AV
None
WHITEHAVEN AV
StopSign

| Possible Solution                                                        |
|--------------------------------------------------------------------------|
| Possible Solutions:                                                      |
| Remove & Replace Curb Ramp With Two New Directional Ramps or Equivalent. |
|                                                                          |
| Surveyor Notes:                                                          |
| N/A                                                                      |
| PROW/ADA:                                                                |
| Not Found, R304.5.1, R304.2.2                                            |
|                                                                          |
|                                                                          |

Total Cost: \$ 3200.00

| Compliance Description |                       | Data | Compliance Description |                             | Data |
|------------------------|-----------------------|------|------------------------|-----------------------------|------|
| N/A                    | Ramp Length (in)      | 27.0 | No                     | Ramp Slope (%)              | 8.7  |
| No                     | Ramp Width (in)       | 47.0 | Yes                    | Ramp XSlope (%)             | 1.8  |
| N/A                    | Flare Type LT         | N/A  | N/A                    | Flare Type RT               | N/A  |
| N/A                    | Flare Slope LT (%)    | N/A  | N/A                    | Flare Slope RT (%)          | N/A  |
| N/A                    | Flare Traversable LT? | N/A  | N/A                    | Flare Traversable RT?       | N/A  |
| N/A                    | Landing Length (in)   | N/A  | N/A                    | DWS Provided?               | N/A  |
| N/A                    | Landing Width (in)    | N/A  | N/A                    | DWS Contrast?               | N/A  |
| N/A                    | Landing Slope (%)     | N/A  | N/A                    | DWS Length (in)             | N/A  |
| N/A                    | Landing X Slope (%)   | N/A  | N/A                    | DWS Full Width?             | N/A  |
| N/A                    | Landing Curb? (Y/N)   | N/A  | N/A                    | DWS Offset (in)             | N/A  |
| N/A                    | Shared Landing?       | N/A  |                        |                             |      |
| N/A                    | Gutter Ponding?       | N/A  | N/A                    | Gutter Slope (%)            | N/A  |
| N/A                    | Gutter Lip Ht (in)    | 0.5  | N/A                    | Gutter X Slope (%)          | N/A  |
| N/A                    | Painted X Walk1?      | No   | N/A                    | Painted X Walk2?            | No   |
|                        | X Walk 1 Direction    | To S |                        | X Walk 2 Direction          | To E |
| N/A                    | X Walk 1 Width (in)   | N/A  | N/A                    | X Walk 2 Width (in)         | N/A  |
|                        | X Walk 1 Slope (%)    | 3.5  |                        | X Walk 2 Slope (%)          | 3.4  |
|                        | X Walk 1 X Slope (%)  | 1.8  |                        | X Walk 2 X Slope (%)        | 1.6  |
| N/A                    | Ramp inside XWalk1?   | N/A  | N/A                    | Ramp inside XWalk2?         | N/A  |
|                        | Road Slope (%)        | 0.5  | N/A                    | Clear Space?                | N/A  |
|                        | Road X Slope (%)      | 2.1  | N/A                    | Clear Space to XWalk (in)   | N/A  |
| N/A                    | Any Obstructions?     | N/A  | N/A                    | Storm Grate/Utility Hazard? | N/A  |
|                        | Obstruction Type      |      |                        | Storm Grate/Utility Type    |      |
|                        |                       | N/A  |                        |                             | N/A  |
|                        |                       |      | Yes                    | Surface Condition? (G/P)    | Good |