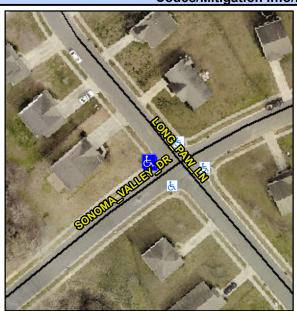

## **Access Compliance Report Public Rights-of-Way** (Curb Ramps)

Intersection ID: 42943 Main Street: LONG PAW LN Cross Street: SONOMA\_VALLEY\_DR Location: W ADA ID: 299E2E560D55 Ramp Type: PerpDiag Initial Pass/Fail: Fail **Overall Compliance: No Severity Score:** 10