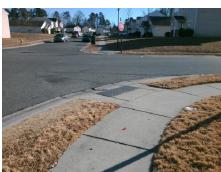

## **Access Compliance Report Public Rights-of-Way** (Curb Ramps)

Intersection ID: 42943 Main Street: LONG PAW LN Cross Street: SONOMA\_VALLEY\_DR Location: W ADA ID: 299E2E560D55 Ramp Type: PerpDiag Initial Pass/Fail: Fail **Overall Compliance: No Severity Score:** 10

**Codes/Mitigation Info/Possible Solution** 

Street 1 Name Stop Condition-Street 2 Street 2 Name Stop Condition-Street 1

LONG PAW LN StopSign **SONOMA VALLEY DR** None

Possible Solutions: Remove & Replace Curb Ramp With Two New Directional Ramps or Equivalent. Surveyor Notes: N/A PROW/ADA: Not Found, R304.5.1, R304.5.3

Total Cost: 3200.00

| Field Measurements/Component Compliance |             |                        |       |                        |       |                         |       |
|-----------------------------------------|-------------|------------------------|-------|------------------------|-------|-------------------------|-------|
|                                         | Compli      | Compliance Description |       | Compliance Description |       | Description             | Data  |
|                                         | N/A         | Ramp Length (in)       | 49.0  | Yes                    | Ramp  | Slope (%)               | 7.1   |
|                                         | No          | Ramp Width (in)        | 47.0  | No                     | Ramp  | XSlope (%)              | 2.6   |
|                                         | N/A         | Flare Type LT          | N/A   | N/A                    | Flare | Type RT                 | N/A   |
|                                         | N/A         | Flare Slope LT (%)     | N/A   | N/A                    | Flare | Slope RT (%)            | N/A   |
|                                         | N/A         | Flare Traversable LT?  | N/A   | N/A                    | Flare | Traversable RT?         | N/A   |
|                                         | N/A         | Landing Length (in)    | N/A   | N/A                    | DWS   | Provided?               | N/A   |
|                                         | N/A         | Landing Width (in)     | N/A   | N/A                    | DWS   | Contrast?               | N/A   |
|                                         | N/A         | Landing Slope (%)      | N/A   | N/A                    | DWS   | Length (in)             | N/A   |
|                                         | N/A         | Landing X Slope (%)    | N/A   | N/A                    | DWS   | Full Width?             | N/A   |
|                                         | N/A         | Landing Curb? (Y/N)    | N/A   | N/A                    | DWS   | Offset (in)             | N/A   |
|                                         | N/A         | Shared Landing?        | N/A   |                        |       |                         |       |
|                                         | N/A         | Gutter Ponding?        | N/A   | N/A                    | Gutte | er Slope (%)            | N/A   |
|                                         | N/A         | Gutter Lip Ht (in)     | N/A   | N/A                    | Gutte | r X Slope (%)           | N/A   |
|                                         | N/A         | Painted X Walk1?       | No    | N/A                    | Paint | ed X Walk2?             | No    |
|                                         |             | X Walk 1 Direction     | To SE |                        | X Wa  | lk 2 Direction          | To NE |
|                                         | N/A         | X Walk 1 Width (in)    | N/A   | N/A                    | X Wa  | lk 2 Width (in)         | N/A   |
|                                         |             | X Walk 1 Slope (%)     | 4.9   |                        | X Wa  | lk 2 Slope (%)          | 2.1   |
|                                         |             | X Walk 1 X Slope (%)   | 0.9   |                        | X Wa  | lk 2 X Slope (%)        | 3.7   |
|                                         | N/A         | Ramp inside XWalk1?    | N/A   | N/A                    | Ram   | inside XWalk2?          | N/A   |
|                                         |             | Road Slope (%)         | 3.9   | N/A                    | Clear | Space?                  | N/A   |
|                                         |             | Road X Slope (%)       | 3.9   | N/A                    | Clear | Space to XWalk (in)     | N/A   |
|                                         | N/A         | Any Obstructions?      | N/A   | N/A                    | Storn | n Grate/Utility Hazard? | N/A   |
|                                         |             | Obstruction Type       |       |                        | Storn | n Grate/Utility Type    |       |
|                                         |             |                        | N/A   |                        |       |                         | N/A   |
|                                         |             |                        |       | Yes                    | Surfa | ce Condition? (G/P)     | Good  |
| 4                                       | Contract of |                        |       |                        |       |                         |       |