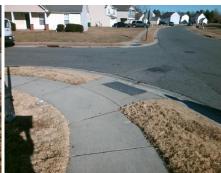

## **Access Compliance Report Public Rights-of-Way** (Curb Ramps)

Intersection ID: 42943 Main Street: LONG PAW LN Cross Street: SONOMA\_VALLEY\_DR Location: W ADA ID: 299E2E560D55 Ramp Type: PerpDiag Initial Pass/Fail: Fail **Overall Compliance: No Severity Score:** 10

**Codes/Mitigation Info/Possible Solution** 

Street 1 Name Stop Condition-Street 2 Street 2 Name Stop Condition-Street 1

LONG PAW LN StopSign **SONOMA VALLEY DR** None

Possible Solutions: Remove & Replace Curb Ramp With Two New Directional Ramps or Equivalent. Surveyor Notes: N/A PROW/ADA: Not Found, R304.5.1, R304.5.3

Total Cost: 3200.00

| Field Measurements/Component Compliance |             |                        |       |                        |       |                         |       |
|-----------------------------------------|-------------|------------------------|-------|------------------------|-------|-------------------------|-------|
|                                         | Compli      | Compliance Description |       | Compliance Description |       | Description             | Data  |
|                                         | N/A         | Ramp Length (in)       | 49.0  | Yes                    | Ramp  | Slope (%)               | 7.1   |
|                                         | No          | Ramp Width (in)        | 47.0  | No                     | Ramp  | XSlope (%)              | 2.6   |
|                                         | N/A         | Flare Type LT          | N/A   | N/A                    | Flare | Type RT                 | N/A   |
|                                         | N/A         | Flare Slope LT (%)     | N/A   | N/A                    | Flare | Slope RT (%)            | N/A   |
|                                         | N/A         | Flare Traversable LT?  | N/A   | N/A                    | Flare | Traversable RT?         | N/A   |
|                                         | N/A         | Landing Length (in)    | N/A   | N/A                    | DWS   | Provided?               | N/A   |
|                                         | N/A         | Landing Width (in)     | N/A   | N/A                    | DWS   | Contrast?               | N/A   |
|                                         | N/A         | Landing Slope (%)      | N/A   | N/A                    | DWS   | Length (in)             | N/A   |
|                                         | N/A         | Landing X Slope (%)    | N/A   | N/A                    | DWS   | Full Width?             | N/A   |
|                                         | N/A         | Landing Curb? (Y/N)    | N/A   | N/A                    | DWS   | Offset (in)             | N/A   |
|                                         | N/A         | Shared Landing?        | N/A   |                        |       |                         |       |
|                                         | N/A         | Gutter Ponding?        | N/A   | N/A                    | Gutte | er Slope (%)            | N/A   |
|                                         | N/A         | Gutter Lip Ht (in)     | N/A   | N/A                    | Gutte | r X Slope (%)           | N/A   |
|                                         | N/A         | Painted X Walk1?       | No    | N/A                    | Paint | ed X Walk2?             | No    |
|                                         |             | X Walk 1 Direction     | To SE |                        | X Wa  | lk 2 Direction          | To NE |
|                                         | N/A         | X Walk 1 Width (in)    | N/A   | N/A                    | X Wa  | lk 2 Width (in)         | N/A   |
|                                         |             | X Walk 1 Slope (%)     | 4.9   |                        | X Wa  | lk 2 Slope (%)          | 2.1   |
|                                         |             | X Walk 1 X Slope (%)   | 0.9   |                        | X Wa  | lk 2 X Slope (%)        | 3.7   |
|                                         | N/A         | Ramp inside XWalk1?    | N/A   | N/A                    | Ram   | inside XWalk2?          | N/A   |
|                                         |             | Road Slope (%)         | 3.9   | N/A                    | Clear | Space?                  | N/A   |
|                                         |             | Road X Slope (%)       | 3.9   | N/A                    | Clear | Space to XWalk (in)     | N/A   |
|                                         | N/A         | Any Obstructions?      | N/A   | N/A                    | Storn | n Grate/Utility Hazard? | N/A   |
|                                         |             | Obstruction Type       |       |                        | Storn | n Grate/Utility Type    |       |
|                                         |             |                        | N/A   |                        |       |                         | N/A   |
|                                         |             |                        |       | Yes                    | Surfa | ce Condition? (G/P)     | Good  |
| 4                                       | Contract of |                        |       |                        |       |                         |       |